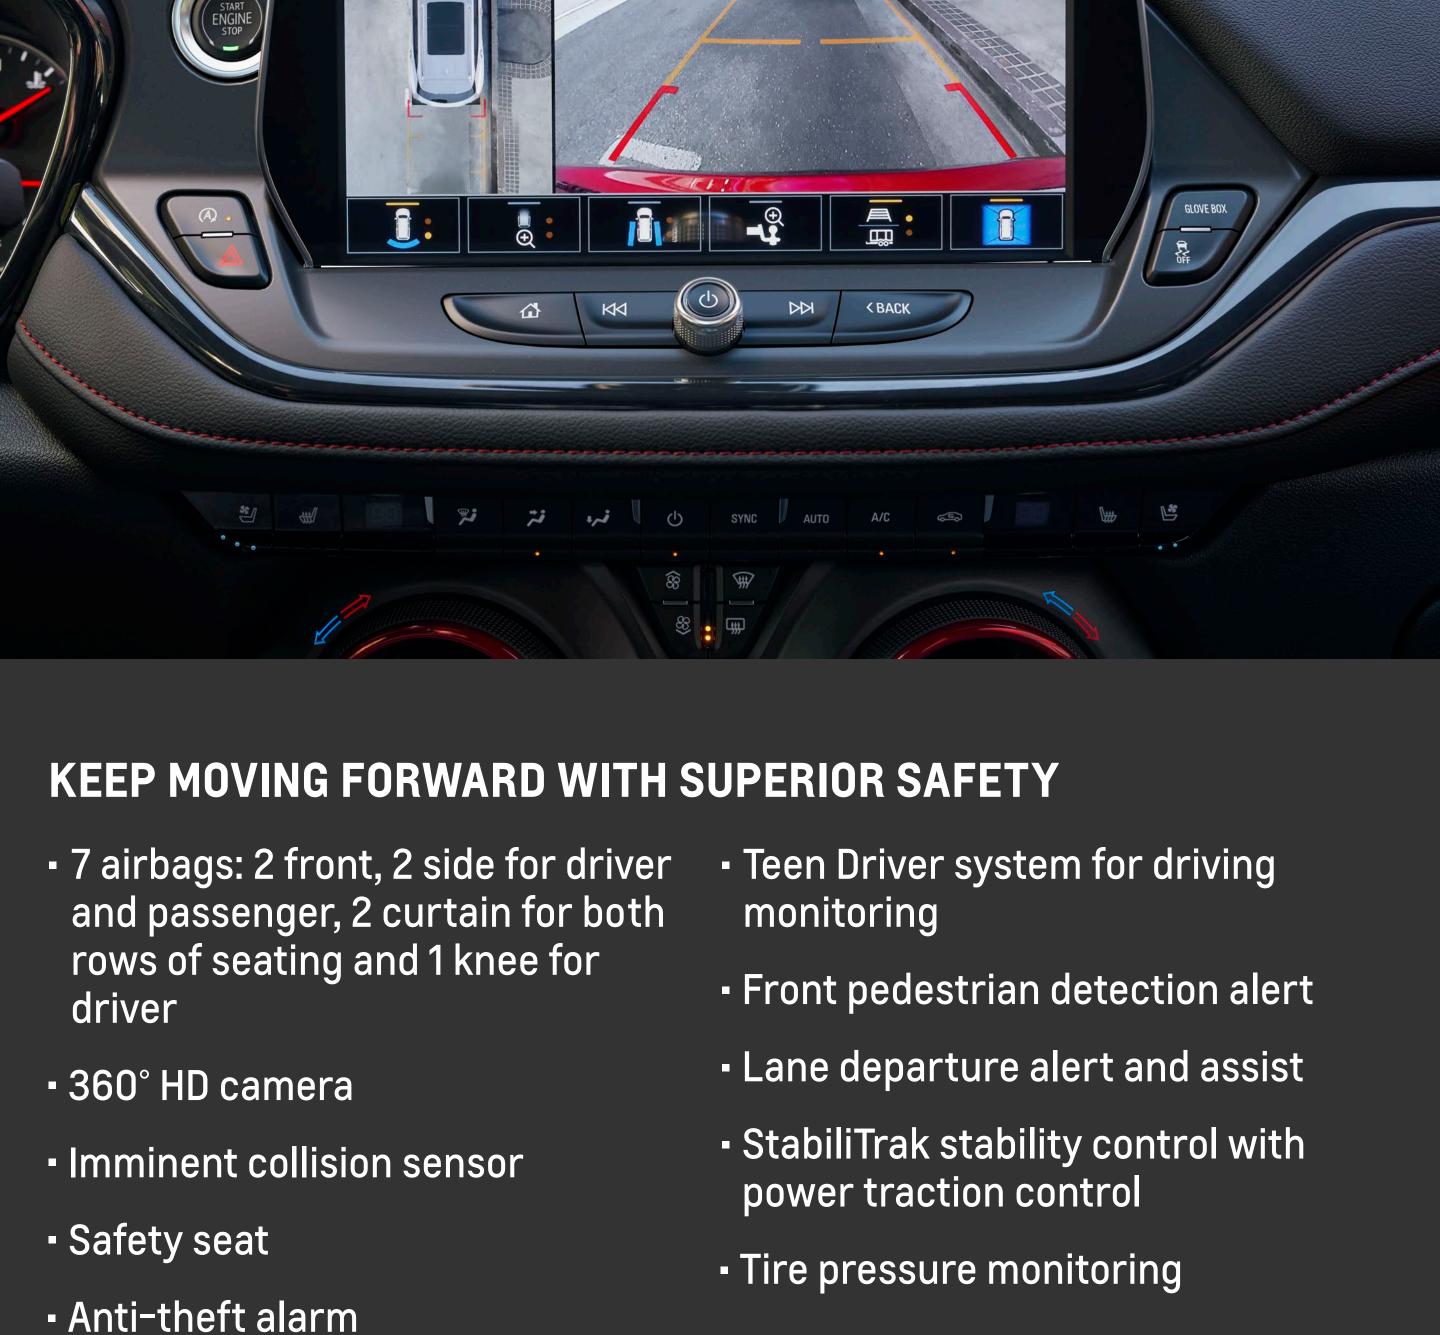

## rear vents

Dual-zone air conditioning and

adjustment on steering wheel (RS)

Keyless engine start button

leather seats

SAFETY