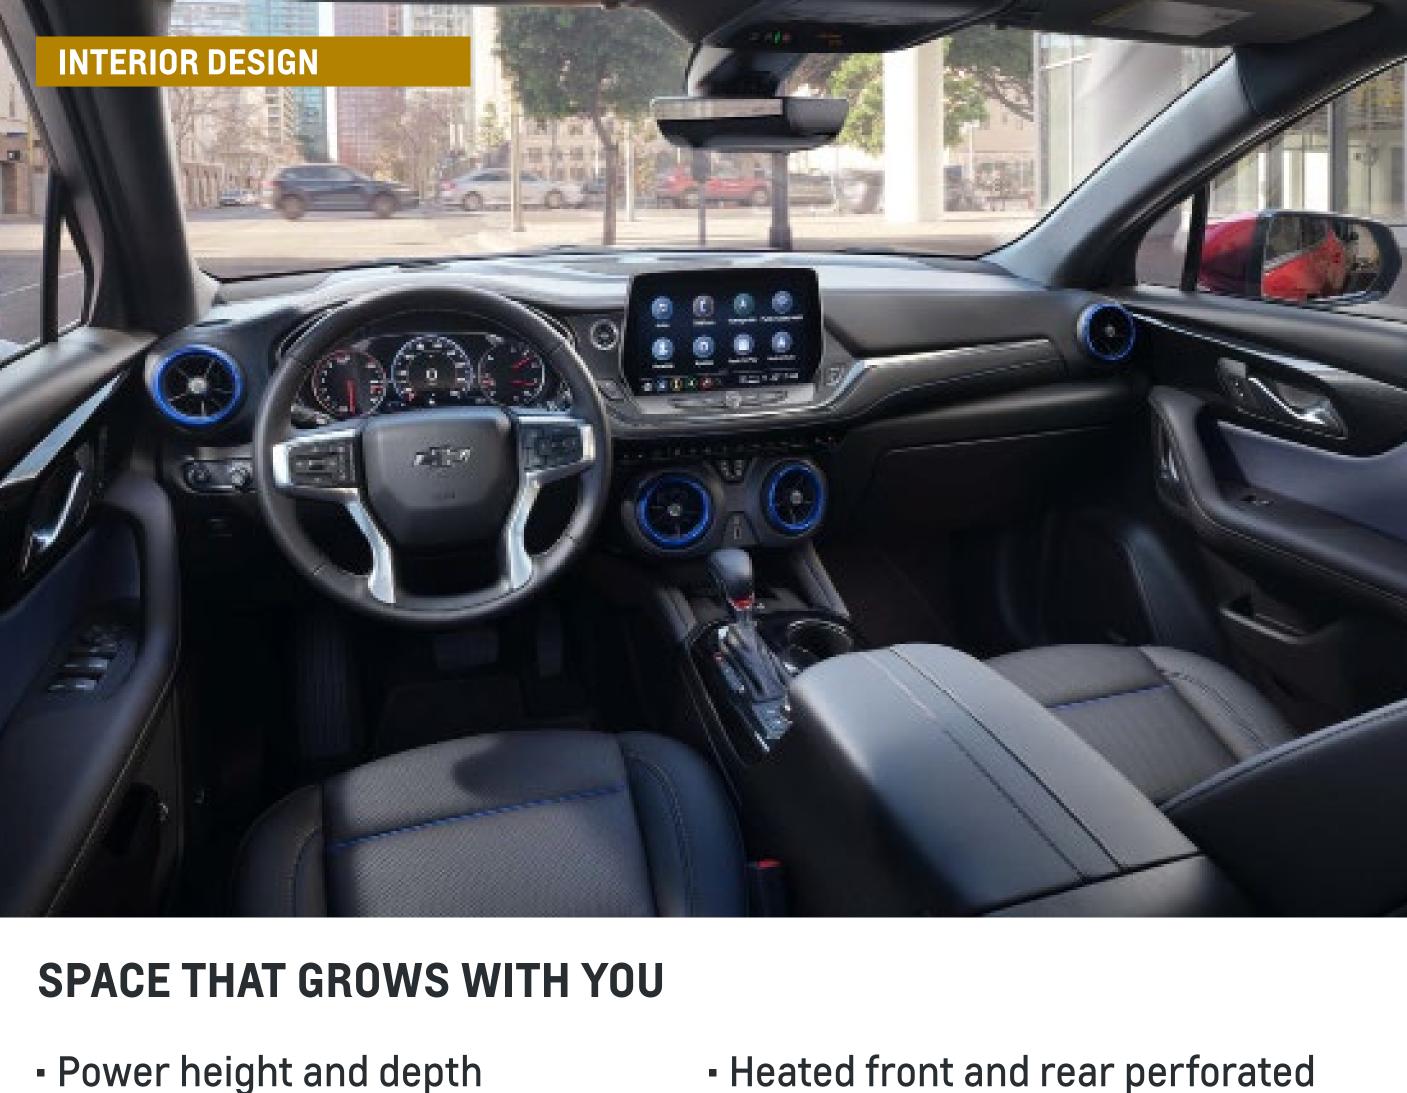

## rear vents

Dual-zone air conditioning and

adjustment on steering wheel (RS)

Keyless engine start button

leather seats

SAFETY