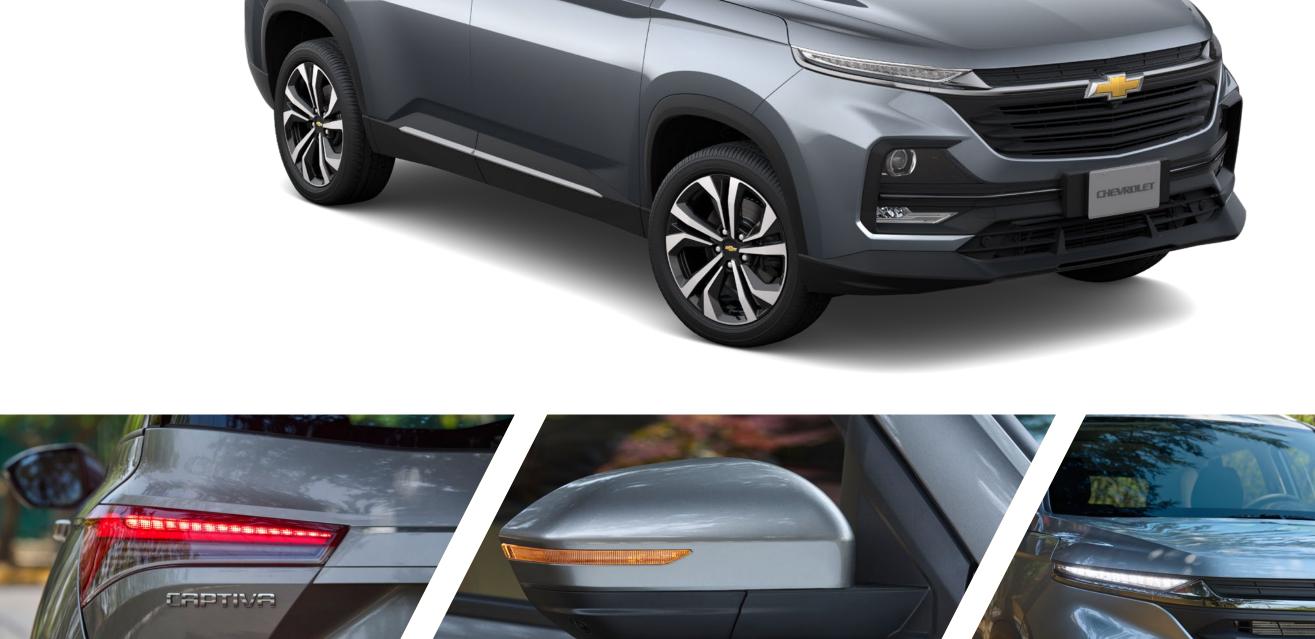

# Rear spoiler LED Daytime running lamps • 18" aluminum wheels

 LED headlamps Front and rear fog lights

aerodynamic.

- Interior design

Roof rails

LED third brake light