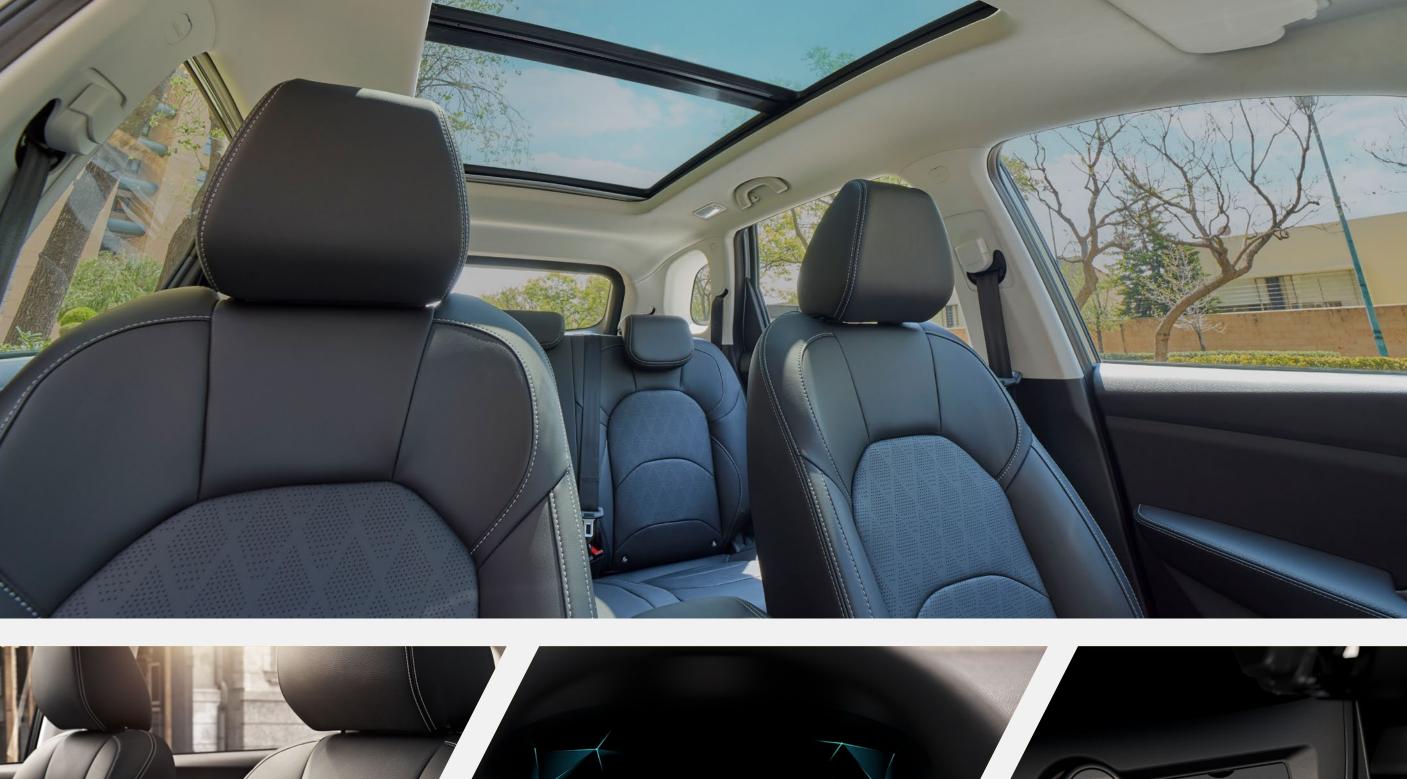

## and one-touch Express Down feature for driver Adjustable headlamp height

 60/40 folding seats 2 USB ports: One for data and on second row one for charge, placed on the

on third row

Leatherette-covered seats with

Automatic power air conditioning

perforated design

50/50 folding seats

Safety

front part of the center console for the second row of seats

PEPS system for keyless entry

Power front and rear windows

and tailgate opening

Panoramic sunroof