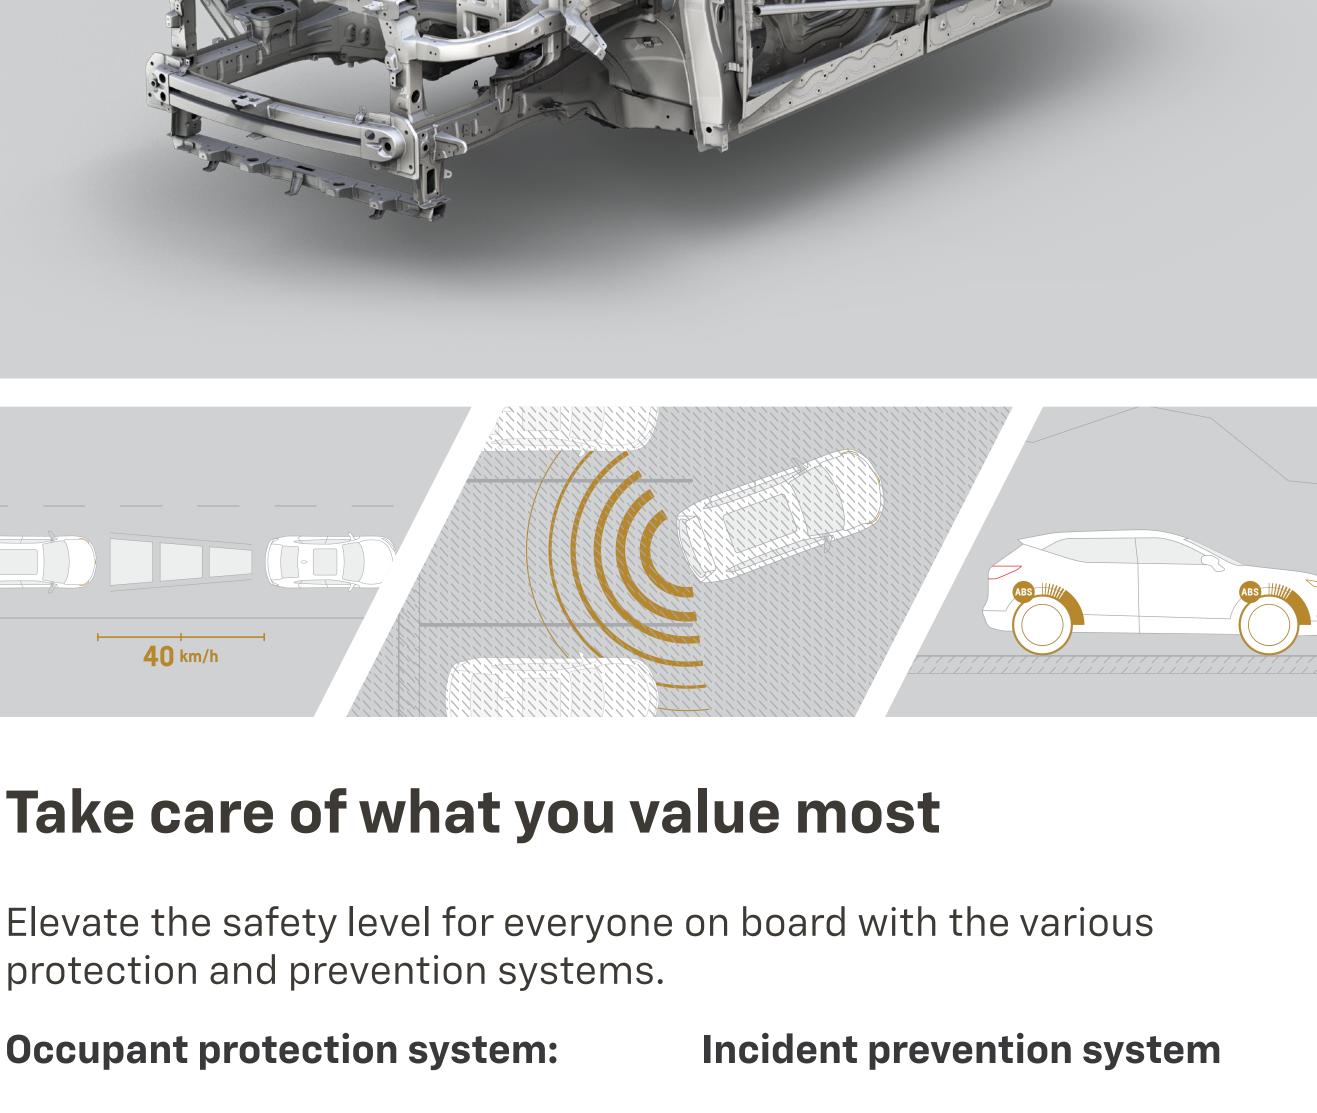

## Impact protection system: Cruise control Collapsible steering column

**Performace** 

6 airbags: front, side and curtain

ISOFIX anchorage for child seats

3-point seat belt

Seat belt use indicator

Seat belt use warning

 Brake system with integrated ABS and EBD

Impact prevention system

StabiliTrak stability control

Tire pressure monitoring system

Anti-theft alarm

Reverse sensors

Front sensors

• 360° camera