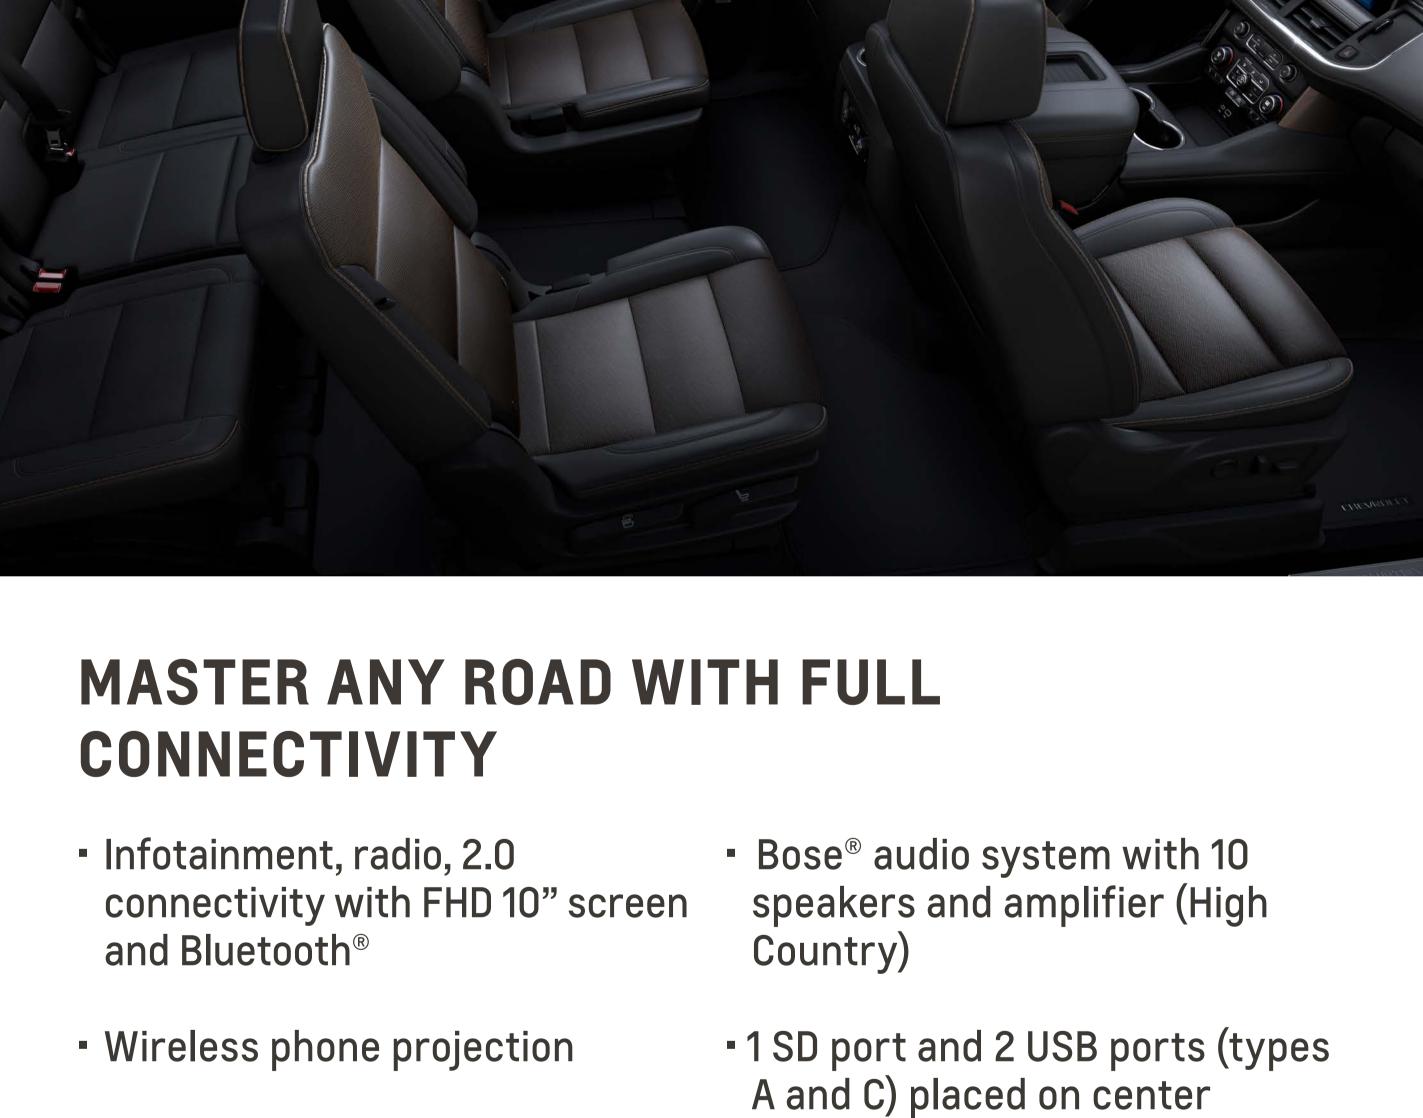

## • Power folding seats (2nd and 3rd

**EXPERIENCE SPACE AND COMFORT.** 

rows)

for driver and passengers

Great interior space and comfort

- PERFORMANCE

Bose® audio system with 10

speakers and amplifier (High

### Magnetic Ride Control Suspension (High Country)

10-speed automatic transmission

- 6.2L Ecotec V8 engine with 420

HP and 460 lb-ft of torque (High

- TECHNOLOGY

system

- All-wheel drive

absorbers (RST)

Premium driving suspension

Dynamic Fuel Management

with high-pressure gas shock

console, and 2 USB ports (type C)

on rear console

Country)

# SAFETY

Entertaining system with two 12"

screens on second row of seats