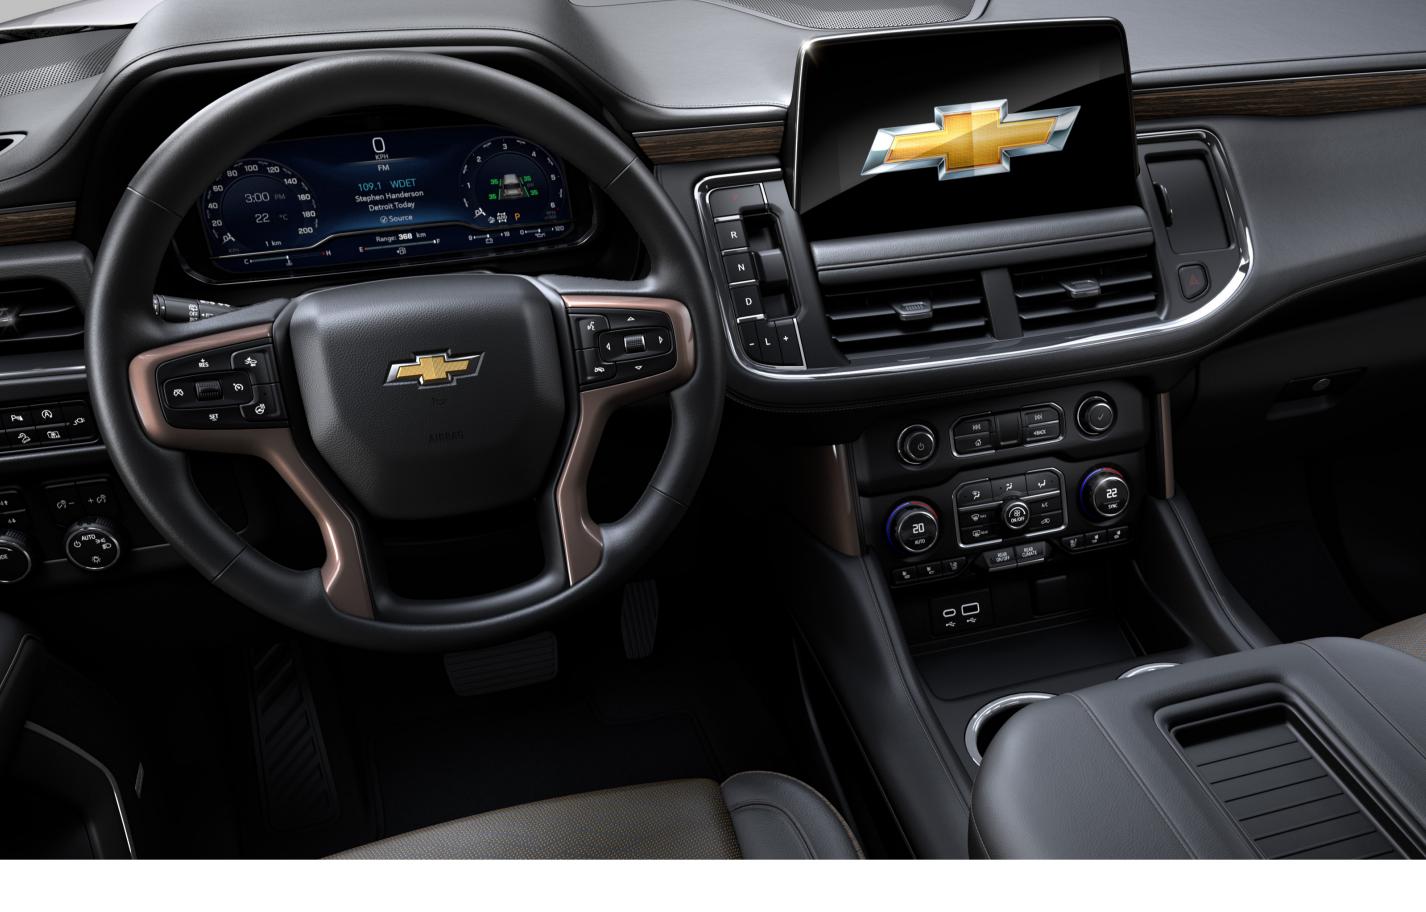

## • Power folding seats (2nd and 3rd

**EXPERIENCE SPACE AND COMFORT.** 

rows)

for driver and passengers

Great interior space and comfort

- PERFORMANCE

Bose® audio system with 10

speakers and amplifier (High

### Magnetic Ride Control Suspension (High Country)

10-speed automatic transmission

- 6.2L Ecotec V8 engine with 420

HP and 460 lb-ft of torque (High

- TECHNOLOGY

system

- All-wheel drive

absorbers (RST)

Premium driving suspension

Dynamic Fuel Management

with high-pressure gas shock

console, and 2 USB ports (type C)

on rear console

Country)

# SAFETY

Entertaining system with two 12"

screens on second row of seats