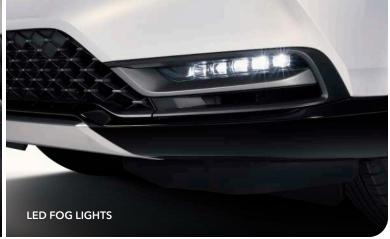

## **HR-V SPECIFICATIONS & FEATURES**

| ENGINE                                                                                                                                                                                                                                                                                                                                                                                                                                                                                                                                                                                                                                                                                                                                                                                                                                                                                                                                                                                                                                                                                                                                                                                                                                                                                                                                                                                                                                                                                                                                                                                                                                                                                                                                                                                                                                                                                                                                                                                                                                                                                                                         | LX                                                                                                                                                                                   | EX                                                                                                                                            | EX-L                                                                                                                                                       |
|--------------------------------------------------------------------------------------------------------------------------------------------------------------------------------------------------------------------------------------------------------------------------------------------------------------------------------------------------------------------------------------------------------------------------------------------------------------------------------------------------------------------------------------------------------------------------------------------------------------------------------------------------------------------------------------------------------------------------------------------------------------------------------------------------------------------------------------------------------------------------------------------------------------------------------------------------------------------------------------------------------------------------------------------------------------------------------------------------------------------------------------------------------------------------------------------------------------------------------------------------------------------------------------------------------------------------------------------------------------------------------------------------------------------------------------------------------------------------------------------------------------------------------------------------------------------------------------------------------------------------------------------------------------------------------------------------------------------------------------------------------------------------------------------------------------------------------------------------------------------------------------------------------------------------------------------------------------------------------------------------------------------------------------------------------------------------------------------------------------------------------|--------------------------------------------------------------------------------------------------------------------------------------------------------------------------------------|-----------------------------------------------------------------------------------------------------------------------------------------------|------------------------------------------------------------------------------------------------------------------------------------------------------------|
| ENGINE TYPE                                                                                                                                                                                                                                                                                                                                                                                                                                                                                                                                                                                                                                                                                                                                                                                                                                                                                                                                                                                                                                                                                                                                                                                                                                                                                                                                                                                                                                                                                                                                                                                                                                                                                                                                                                                                                                                                                                                                                                                                                                                                                                                    | IN-LINE<br>4-CYLINDER                                                                                                                                                                | IN-LINE<br>4-CYLINDER                                                                                                                         | IN-LINE<br>4-CYLINDER                                                                                                                                      |
| DISPLACEMENT (L / CC)                                                                                                                                                                                                                                                                                                                                                                                                                                                                                                                                                                                                                                                                                                                                                                                                                                                                                                                                                                                                                                                                                                                                                                                                                                                                                                                                                                                                                                                                                                                                                                                                                                                                                                                                                                                                                                                                                                                                                                                                                                                                                                          | 1.5 / 1496                                                                                                                                                                           | 1.5 / 1496                                                                                                                                    | 1.5 / 1496                                                                                                                                                 |
| IORSEPOWER @ RPM                                                                                                                                                                                                                                                                                                                                                                                                                                                                                                                                                                                                                                                                                                                                                                                                                                                                                                                                                                                                                                                                                                                                                                                                                                                                                                                                                                                                                                                                                                                                                                                                                                                                                                                                                                                                                                                                                                                                                                                                                                                                                                               | 119 @ 6600                                                                                                                                                                           | 119 @ 6600                                                                                                                                    | 119 @ 6600                                                                                                                                                 |
| ORQUE (LB-FT @ RPM)                                                                                                                                                                                                                                                                                                                                                                                                                                                                                                                                                                                                                                                                                                                                                                                                                                                                                                                                                                                                                                                                                                                                                                                                                                                                                                                                                                                                                                                                                                                                                                                                                                                                                                                                                                                                                                                                                                                                                                                                                                                                                                            | 107 @ 4300                                                                                                                                                                           | 107 @ 4300                                                                                                                                    | 107 @ 4300                                                                                                                                                 |
| ORE AND STROKE (MM)                                                                                                                                                                                                                                                                                                                                                                                                                                                                                                                                                                                                                                                                                                                                                                                                                                                                                                                                                                                                                                                                                                                                                                                                                                                                                                                                                                                                                                                                                                                                                                                                                                                                                                                                                                                                                                                                                                                                                                                                                                                                                                            | 73 X 89.5                                                                                                                                                                            | 73 X 89.5                                                                                                                                     | 73 X 89.5                                                                                                                                                  |
| COMPRESSION RATIO                                                                                                                                                                                                                                                                                                                                                                                                                                                                                                                                                                                                                                                                                                                                                                                                                                                                                                                                                                                                                                                                                                                                                                                                                                                                                                                                                                                                                                                                                                                                                                                                                                                                                                                                                                                                                                                                                                                                                                                                                                                                                                              | 10.6 : 1                                                                                                                                                                             | 10.6 : 1                                                                                                                                      | 10.6 : 1                                                                                                                                                   |
|                                                                                                                                                                                                                                                                                                                                                                                                                                                                                                                                                                                                                                                                                                                                                                                                                                                                                                                                                                                                                                                                                                                                                                                                                                                                                                                                                                                                                                                                                                                                                                                                                                                                                                                                                                                                                                                                                                                                                                                                                                                                                                                                | 16-VALVE DOHC                                                                                                                                                                        | 16-VALVE DOHC                                                                                                                                 | 16-VALVE DOH                                                                                                                                               |
| ALVE TRAIN                                                                                                                                                                                                                                                                                                                                                                                                                                                                                                                                                                                                                                                                                                                                                                                                                                                                                                                                                                                                                                                                                                                                                                                                                                                                                                                                                                                                                                                                                                                                                                                                                                                                                                                                                                                                                                                                                                                                                                                                                                                                                                                     | I-VTEC                                                                                                                                                                               | I-VTEC                                                                                                                                        | I-VTEC                                                                                                                                                     |
| ELECTRONIC PARKING BRAKE (EPB) WITH AUTOMATIC BRAKE HOLD                                                                                                                                                                                                                                                                                                                                                                                                                                                                                                                                                                                                                                                                                                                                                                                                                                                                                                                                                                                                                                                                                                                                                                                                                                                                                                                                                                                                                                                                                                                                                                                                                                                                                                                                                                                                                                                                                                                                                                                                                                                                       | 0                                                                                                                                                                                    | 0                                                                                                                                             | 0                                                                                                                                                          |
| HILL DESCENT CONTROL                                                                                                                                                                                                                                                                                                                                                                                                                                                                                                                                                                                                                                                                                                                                                                                                                                                                                                                                                                                                                                                                                                                                                                                                                                                                                                                                                                                                                                                                                                                                                                                                                                                                                                                                                                                                                                                                                                                                                                                                                                                                                                           | 0                                                                                                                                                                                    | 0                                                                                                                                             | 0                                                                                                                                                          |
| IILL START ASSIST (HSA)                                                                                                                                                                                                                                                                                                                                                                                                                                                                                                                                                                                                                                                                                                                                                                                                                                                                                                                                                                                                                                                                                                                                                                                                                                                                                                                                                                                                                                                                                                                                                                                                                                                                                                                                                                                                                                                                                                                                                                                                                                                                                                        | 0                                                                                                                                                                                    | 0                                                                                                                                             | 0                                                                                                                                                          |
| CO ASSIST SYSTEM                                                                                                                                                                                                                                                                                                                                                                                                                                                                                                                                                                                                                                                                                                                                                                                                                                                                                                                                                                                                                                                                                                                                                                                                                                                                                                                                                                                                                                                                                                                                                                                                                                                                                                                                                                                                                                                                                                                                                                                                                                                                                                               | 0                                                                                                                                                                                    | 0                                                                                                                                             | 0                                                                                                                                                          |
| DIRECT IGNITION SYSTEM WITH IMMOBILIZER                                                                                                                                                                                                                                                                                                                                                                                                                                                                                                                                                                                                                                                                                                                                                                                                                                                                                                                                                                                                                                                                                                                                                                                                                                                                                                                                                                                                                                                                                                                                                                                                                                                                                                                                                                                                                                                                                                                                                                                                                                                                                        | 0                                                                                                                                                                                    | 0                                                                                                                                             | 0                                                                                                                                                          |
| TRANSMISSION                                                                                                                                                                                                                                                                                                                                                                                                                                                                                                                                                                                                                                                                                                                                                                                                                                                                                                                                                                                                                                                                                                                                                                                                                                                                                                                                                                                                                                                                                                                                                                                                                                                                                                                                                                                                                                                                                                                                                                                                                                                                                                                   | LX                                                                                                                                                                                   | EX                                                                                                                                            | EX-L                                                                                                                                                       |
| CONTINUOUSLY VARIABLE TRANSMISSION (CVT)                                                                                                                                                                                                                                                                                                                                                                                                                                                                                                                                                                                                                                                                                                                                                                                                                                                                                                                                                                                                                                                                                                                                                                                                                                                                                                                                                                                                                                                                                                                                                                                                                                                                                                                                                                                                                                                                                                                                                                                                                                                                                       | 0                                                                                                                                                                                    | 0                                                                                                                                             | 0                                                                                                                                                          |
| BODY / SUSPENSION / CHASSIS                                                                                                                                                                                                                                                                                                                                                                                                                                                                                                                                                                                                                                                                                                                                                                                                                                                                                                                                                                                                                                                                                                                                                                                                                                                                                                                                                                                                                                                                                                                                                                                                                                                                                                                                                                                                                                                                                                                                                                                                                                                                                                    | LX                                                                                                                                                                                   | EX                                                                                                                                            | EX-L                                                                                                                                                       |
| INIT-BODY CONSTRUCTION                                                                                                                                                                                                                                                                                                                                                                                                                                                                                                                                                                                                                                                                                                                                                                                                                                                                                                                                                                                                                                                                                                                                                                                                                                                                                                                                                                                                                                                                                                                                                                                                                                                                                                                                                                                                                                                                                                                                                                                                                                                                                                         | 0                                                                                                                                                                                    | 0                                                                                                                                             | 0                                                                                                                                                          |
| MACPHERSON STRUT FRONT SUSPENSION                                                                                                                                                                                                                                                                                                                                                                                                                                                                                                                                                                                                                                                                                                                                                                                                                                                                                                                                                                                                                                                                                                                                                                                                                                                                                                                                                                                                                                                                                                                                                                                                                                                                                                                                                                                                                                                                                                                                                                                                                                                                                              | 0                                                                                                                                                                                    | 0                                                                                                                                             | 0                                                                                                                                                          |
| ORSION-BEAM REAR SUSPENSION                                                                                                                                                                                                                                                                                                                                                                                                                                                                                                                                                                                                                                                                                                                                                                                                                                                                                                                                                                                                                                                                                                                                                                                                                                                                                                                                                                                                                                                                                                                                                                                                                                                                                                                                                                                                                                                                                                                                                                                                                                                                                                    | 0                                                                                                                                                                                    | 0                                                                                                                                             | 0                                                                                                                                                          |
| LECTRIC POWER-ASSISTED RACK-AND-PINION STEERING (EPS)                                                                                                                                                                                                                                                                                                                                                                                                                                                                                                                                                                                                                                                                                                                                                                                                                                                                                                                                                                                                                                                                                                                                                                                                                                                                                                                                                                                                                                                                                                                                                                                                                                                                                                                                                                                                                                                                                                                                                                                                                                                                          | 0                                                                                                                                                                                    | 0                                                                                                                                             | 0                                                                                                                                                          |
| TABILIZER BAR (MM, FRONT / REAR)                                                                                                                                                                                                                                                                                                                                                                                                                                                                                                                                                                                                                                                                                                                                                                                                                                                                                                                                                                                                                                                                                                                                                                                                                                                                                                                                                                                                                                                                                                                                                                                                                                                                                                                                                                                                                                                                                                                                                                                                                                                                                               | 24 / 19                                                                                                                                                                              | 24 / 19                                                                                                                                       | 24 / 19                                                                                                                                                    |
| TEERING WHEEL TURNS, LOCK-TO-LOCK                                                                                                                                                                                                                                                                                                                                                                                                                                                                                                                                                                                                                                                                                                                                                                                                                                                                                                                                                                                                                                                                                                                                                                                                                                                                                                                                                                                                                                                                                                                                                                                                                                                                                                                                                                                                                                                                                                                                                                                                                                                                                              | 2.7                                                                                                                                                                                  | 2.7                                                                                                                                           | 2.7                                                                                                                                                        |
| TEERING RATIO                                                                                                                                                                                                                                                                                                                                                                                                                                                                                                                                                                                                                                                                                                                                                                                                                                                                                                                                                                                                                                                                                                                                                                                                                                                                                                                                                                                                                                                                                                                                                                                                                                                                                                                                                                                                                                                                                                                                                                                                                                                                                                                  | 14.4                                                                                                                                                                                 | 14.4                                                                                                                                          | 14.4                                                                                                                                                       |
| URNING DIAMETER, CURB-TO-CURB (M)                                                                                                                                                                                                                                                                                                                                                                                                                                                                                                                                                                                                                                                                                                                                                                                                                                                                                                                                                                                                                                                                                                                                                                                                                                                                                                                                                                                                                                                                                                                                                                                                                                                                                                                                                                                                                                                                                                                                                                                                                                                                                              | 11.3                                                                                                                                                                                 | 11.3                                                                                                                                          | 11.3                                                                                                                                                       |
| OWER-ASSISTED VENTILATED FRONT DISC / SOLID REAR DISC BRAKES                                                                                                                                                                                                                                                                                                                                                                                                                                                                                                                                                                                                                                                                                                                                                                                                                                                                                                                                                                                                                                                                                                                                                                                                                                                                                                                                                                                                                                                                                                                                                                                                                                                                                                                                                                                                                                                                                                                                                                                                                                                                   | 293 / 282                                                                                                                                                                            | 293 / 282                                                                                                                                     | 293 / 282                                                                                                                                                  |
| MM, FRONT / REAR)                                                                                                                                                                                                                                                                                                                                                                                                                                                                                                                                                                                                                                                                                                                                                                                                                                                                                                                                                                                                                                                                                                                                                                                                                                                                                                                                                                                                                                                                                                                                                                                                                                                                                                                                                                                                                                                                                                                                                                                                                                                                                                              | 17"                                                                                                                                                                                  | 17"                                                                                                                                           | 18"                                                                                                                                                        |
| IRES                                                                                                                                                                                                                                                                                                                                                                                                                                                                                                                                                                                                                                                                                                                                                                                                                                                                                                                                                                                                                                                                                                                                                                                                                                                                                                                                                                                                                                                                                                                                                                                                                                                                                                                                                                                                                                                                                                                                                                                                                                                                                                                           | 215/60 R17 96H                                                                                                                                                                       | 215/60 R17 96H                                                                                                                                | 225/50 R18 95                                                                                                                                              |
| ULL SIZE SPARE TIRE                                                                                                                                                                                                                                                                                                                                                                                                                                                                                                                                                                                                                                                                                                                                                                                                                                                                                                                                                                                                                                                                                                                                                                                                                                                                                                                                                                                                                                                                                                                                                                                                                                                                                                                                                                                                                                                                                                                                                                                                                                                                                                            | 215/60 K17 76H                                                                                                                                                                       | 213/60 K17 76H                                                                                                                                | 223/30 K16 73                                                                                                                                              |
|                                                                                                                                                                                                                                                                                                                                                                                                                                                                                                                                                                                                                                                                                                                                                                                                                                                                                                                                                                                                                                                                                                                                                                                                                                                                                                                                                                                                                                                                                                                                                                                                                                                                                                                                                                                                                                                                                                                                                                                                                                                                                                                                |                                                                                                                                                                                      |                                                                                                                                               |                                                                                                                                                            |
| EXTERIOR MEASUREMENTS                                                                                                                                                                                                                                                                                                                                                                                                                                                                                                                                                                                                                                                                                                                                                                                                                                                                                                                                                                                                                                                                                                                                                                                                                                                                                                                                                                                                                                                                                                                                                                                                                                                                                                                                                                                                                                                                                                                                                                                                                                                                                                          | LX                                                                                                                                                                                   | EX                                                                                                                                            | EX-L                                                                                                                                                       |
| VHEELBASE (MM)                                                                                                                                                                                                                                                                                                                                                                                                                                                                                                                                                                                                                                                                                                                                                                                                                                                                                                                                                                                                                                                                                                                                                                                                                                                                                                                                                                                                                                                                                                                                                                                                                                                                                                                                                                                                                                                                                                                                                                                                                                                                                                                 | 2610                                                                                                                                                                                 | 2610                                                                                                                                          | 2610                                                                                                                                                       |
|                                                                                                                                                                                                                                                                                                                                                                                                                                                                                                                                                                                                                                                                                                                                                                                                                                                                                                                                                                                                                                                                                                                                                                                                                                                                                                                                                                                                                                                                                                                                                                                                                                                                                                                                                                                                                                                                                                                                                                                                                                                                                                                                |                                                                                                                                                                                      |                                                                                                                                               |                                                                                                                                                            |
| ENGTH (MM)                                                                                                                                                                                                                                                                                                                                                                                                                                                                                                                                                                                                                                                                                                                                                                                                                                                                                                                                                                                                                                                                                                                                                                                                                                                                                                                                                                                                                                                                                                                                                                                                                                                                                                                                                                                                                                                                                                                                                                                                                                                                                                                     | 4330                                                                                                                                                                                 | 4330                                                                                                                                          | 4330                                                                                                                                                       |
| ENGTH (MM)<br>IEIGHT (MM)                                                                                                                                                                                                                                                                                                                                                                                                                                                                                                                                                                                                                                                                                                                                                                                                                                                                                                                                                                                                                                                                                                                                                                                                                                                                                                                                                                                                                                                                                                                                                                                                                                                                                                                                                                                                                                                                                                                                                                                                                                                                                                      | 1590                                                                                                                                                                                 | 1590                                                                                                                                          | 1590                                                                                                                                                       |
| ENGTH (MM)  (EIGHT (MM)  VIDTH (MM)                                                                                                                                                                                                                                                                                                                                                                                                                                                                                                                                                                                                                                                                                                                                                                                                                                                                                                                                                                                                                                                                                                                                                                                                                                                                                                                                                                                                                                                                                                                                                                                                                                                                                                                                                                                                                                                                                                                                                                                                                                                                                            | 1590<br>1790                                                                                                                                                                         | 1590<br>1790                                                                                                                                  | 1590<br>1790                                                                                                                                               |
| ENGTH (MM) HEIGHT (MM) VIDTH (MM) RACK (MM, FRONT / REAR)                                                                                                                                                                                                                                                                                                                                                                                                                                                                                                                                                                                                                                                                                                                                                                                                                                                                                                                                                                                                                                                                                                                                                                                                                                                                                                                                                                                                                                                                                                                                                                                                                                                                                                                                                                                                                                                                                                                                                                                                                                                                      | 1590<br>1790<br>1548 /1553                                                                                                                                                           | 1590<br>1790<br>1548 /1553                                                                                                                    | 1590<br>1790<br>1537 /1543                                                                                                                                 |
| ENGTH (MM) (EIGHT (MM) VIDTH (MM) RACK (MM, FRONT / REAR) ROUND CLEARANCE (MM, UNLADEN)                                                                                                                                                                                                                                                                                                                                                                                                                                                                                                                                                                                                                                                                                                                                                                                                                                                                                                                                                                                                                                                                                                                                                                                                                                                                                                                                                                                                                                                                                                                                                                                                                                                                                                                                                                                                                                                                                                                                                                                                                                        | 1590<br>1790<br>1548/1553<br>196                                                                                                                                                     | 1590<br>1790<br>1548 /1553<br>196                                                                                                             | 1590<br>1790<br>1537 /1543<br>196                                                                                                                          |
| ENGTH (MM)  JEIGHT (MM)  JUDTH (MM)  RACK (MM, FRONT / REAR)  ROUND CLEARANCE (MM, UNLADEN)  JURB WEIGHT (KG)                                                                                                                                                                                                                                                                                                                                                                                                                                                                                                                                                                                                                                                                                                                                                                                                                                                                                                                                                                                                                                                                                                                                                                                                                                                                                                                                                                                                                                                                                                                                                                                                                                                                                                                                                                                                                                                                                                                                                                                                                  | 1590<br>1790<br>1548 /1553<br>196<br>1274                                                                                                                                            | 1590<br>1790<br>1548 /1553<br>196<br>1277                                                                                                     | 1590<br>1790<br>1537 /1543<br>196<br>1300                                                                                                                  |
| ENGTH (MM)  (EIGHT (MM)  VIDTH (MM)  RACK (MM, FRONT / REAR)  SROUND CLEARANCE (MM, UNLADEN)  UURB WEIGHT (KG)  VEIGHT DISTRIBUTION (%, FRONT / REAR)                                                                                                                                                                                                                                                                                                                                                                                                                                                                                                                                                                                                                                                                                                                                                                                                                                                                                                                                                                                                                                                                                                                                                                                                                                                                                                                                                                                                                                                                                                                                                                                                                                                                                                                                                                                                                                                                                                                                                                          | 1590<br>1790<br>1548 /1553<br>196<br>1274<br>53 / 47                                                                                                                                 | 1590<br>1790<br>1548 /1553<br>196<br>1277<br>53 / 47                                                                                          | 1590<br>1790<br>1537 /1543<br>196<br>1300<br>53 / 47                                                                                                       |
| ENGTH (MM)  IEIGHT (MM)  VIDTH (MM)  RACK (MM, FRONT / REAR)  IROUND CLEARANCE (MM, UNLADEN)  UURB WEIGHT (KG)  VEIGHT DISTRIBUTION (%, FRONT / REAR)  NTERIOR MEASUREMENTS                                                                                                                                                                                                                                                                                                                                                                                                                                                                                                                                                                                                                                                                                                                                                                                                                                                                                                                                                                                                                                                                                                                                                                                                                                                                                                                                                                                                                                                                                                                                                                                                                                                                                                                                                                                                                                                                                                                                                    | 1590<br>1790<br>1548/1553<br>196<br>1274<br>53/47<br>LX                                                                                                                              | 1590<br>1790<br>1548 /1553<br>196<br>1277<br>53 / 47                                                                                          | 1590<br>1790<br>1537 /1543<br>196<br>1300<br>53 / 47<br>EX-L                                                                                               |
| ENGTH (MM)  WIDTH (MM)  RACK (MM, FRONT / REAR)  ROUND CLEARANCE (MM, UNLADEN)  UUBB WEIGHT (KG)  VEIGHT DISTRIBUTION (%, FRONT / REAR)  NTERIOR MEASUREMENTS  BEADROOM (MM, FRONT / REAR)                                                                                                                                                                                                                                                                                                                                                                                                                                                                                                                                                                                                                                                                                                                                                                                                                                                                                                                                                                                                                                                                                                                                                                                                                                                                                                                                                                                                                                                                                                                                                                                                                                                                                                                                                                                                                                                                                                                                     | 1590<br>1790<br>1548 /1553<br>196<br>1274<br>53 / 47<br>LX<br>984 / 957                                                                                                              | 1590<br>1790<br>1548 /1553<br>196<br>1277<br>53 / 47<br>EX<br>984 / 957                                                                       | 1590<br>1790<br>1537 /1543<br>196<br>1300<br>53 / 47<br>EX-L<br>984 / 957                                                                                  |
| ENGTH (MM)  WIDTH (MM)  RACK (MM, FRONT / REAR)  ROUND CLEARANCE (MM, UNLADEN)  WIBB WEIGHT (KG)  WEIGHT DISTRIBUTION (%, FRONT / REAR)  NTERIOR MEASUREMENTS  WEADROOM (MM, FRONT / REAR)  EGROOM (MM, FRONT / REAR)                                                                                                                                                                                                                                                                                                                                                                                                                                                                                                                                                                                                                                                                                                                                                                                                                                                                                                                                                                                                                                                                                                                                                                                                                                                                                                                                                                                                                                                                                                                                                                                                                                                                                                                                                                                                                                                                                                          | 1590<br>1790<br>1548/1553<br>196<br>1274<br>53/47<br>LX<br>984/957<br>1047/1017                                                                                                      | 1590<br>1790<br>1548/1553<br>196<br>1277<br>53/47<br>EX<br>984/957<br>1047/1017                                                               | 1590<br>1790<br>1537 / 1543<br>196<br>1300<br>53 / 47<br><b>EX-L</b><br>984 / 957<br>1047 / 1017                                                           |
| ENGTH (MM)  IEIGHT (MM)  IIIGHT (MM)  RACK (MM, FRONT / REAR)  IROUND CLEARANCE (MM, UNLADEN)  IIIGH WEIGHT (KG)  IVEIGHT DISTRIBUTION (%, FRONT / REAR)  INTERIOR MEASUREMENTS  IEADROOM (MM, FRONT / REAR)  EGROOM (MM, FRONT / REAR)  HOULDER ROOM (MM, FRONT / REAR)                                                                                                                                                                                                                                                                                                                                                                                                                                                                                                                                                                                                                                                                                                                                                                                                                                                                                                                                                                                                                                                                                                                                                                                                                                                                                                                                                                                                                                                                                                                                                                                                                                                                                                                                                                                                                                                       | 1590<br>1790<br>1548 /1553<br>196<br>1274<br>53 /47<br>LX<br>984 / 957<br>1047 / 1017<br>1438 / 1357                                                                                 | 1590<br>1790<br>1548/1553<br>196<br>1277<br>53/47<br><b>EX</b><br>984/957<br>1047/1017<br>1438/1357                                           | 1590<br>1790<br>1537 / 1543<br>196<br>1300<br>53 / 47<br><b>EX-L</b><br>984 / 957<br>1047 / 1017<br>1438 / 1357                                            |
| ENGTH (MM)  IEIGHT (MM)  IIIGHT (MM)  RACK (MM, FRONT / REAR)  IRROUND CLEARANCE (MM, UNLADEN)  IURB WEIGHT (KG)  IURB WEIGHT (KG)  NTERIOR MEASUREMENTS  BEADROOM (MM, FRONT / REAR)  EGROOM (MM, FRONT / REAR)  HOULDER ROOM (MM, FRONT / REAR)  IIIRROOM (MM, FRONT / REAR)                                                                                                                                                                                                                                                                                                                                                                                                                                                                                                                                                                                                                                                                                                                                                                                                                                                                                                                                                                                                                                                                                                                                                                                                                                                                                                                                                                                                                                                                                                                                                                                                                                                                                                                                                                                                                                                 | 1590<br>1790<br>1548/1553<br>196<br>1274<br>53/47<br>LX<br>984/957<br>1047/1017<br>1438/1357<br>1349/1151                                                                            | 1590<br>1790<br>1548/1553<br>196<br>1277<br>53/47<br>EX<br>984/957<br>1047/1017<br>1438/1357                                                  | 1590<br>1790<br>1537 /1543<br>196<br>1300<br>53 / 47<br><b>EX-L</b><br>984 / 957<br>1047 / 1017<br>1438 / 1357                                             |
| ENGTH (MM)  IEIGHT (MM)  IIIGHT (MM)  RACK (MM, FRONT / REAR)  IIIGHD CLEARANCE (MM, UNLADEN)  UURB WEIGHT (KS)  IVEIGHT DISTRIBUTION (%, FRONT / REAR)  NTERIOR MEASUREMENTS  IEADROOM (MM, FRONT / REAR)  HOULDER ROOM (MM, FRONT / REAR)  HOULDER ROOM (MM, FRONT / REAR)  IIPROOM (MM, FRONT / REAR)  IIPROOM (MM, FRONT / REAR)  IIPROOM (MM, FRONT / REAR)                                                                                                                                                                                                                                                                                                                                                                                                                                                                                                                                                                                                                                                                                                                                                                                                                                                                                                                                                                                                                                                                                                                                                                                                                                                                                                                                                                                                                                                                                                                                                                                                                                                                                                                                                               | 1590<br>1790<br>1548 /1553<br>196<br>1274<br>53 / 47<br>LX<br>984 / 957<br>1047 / 1017<br>1438 / 1357<br>1349 / 1151                                                                 | 1590<br>1790<br>1548/1553<br>196<br>1277<br>53/47<br>EX<br>984/957<br>1047/1017<br>1438/1357<br>1349/1151<br>354/1315                         | 1590<br>1790<br>1537 /1543<br>196<br>1300<br>53 / 47<br><b>EX-L</b><br>984 /957<br>1047 / 1017<br>1438 / 1357<br>1349 / 1151                               |
| ENGTH (MM)  VEIGHT (MM)  VIDTH (MM)  RACK (MM, FRONT / REAR)  GROUND CLEARANCE (MM, UNLADEN)  ZURB WEIGHT (KS)  VITERIOR MEASUREMENTS  VEIGHT DISTRIBUTION (%, FRONT / REAR)  MEAROOM (MM, FRONT / REAR)  HOULDER ROOM (MM, FRONT / REAR)  HOULDER ROOM (MM, FRONT / REAR)  LIPROOM (MM, FRONT / REAR)  HOULDER ROOM (MM, FRONT / REAR)  AGROOV OLUME (M3 / LITERS, SEAT UP)  ASSENGER VOLUME (M3 / LITERS)                                                                                                                                                                                                                                                                                                                                                                                                                                                                                                                                                                                                                                                                                                                                                                                                                                                                                                                                                                                                                                                                                                                                                                                                                                                                                                                                                                                                                                                                                                                                                                                                                                                                                                                    | 1590<br>1790<br>1548/1553<br>196<br>1274<br>53/47<br>LX<br>984/957<br>104//1017<br>1438/1357<br>1349/1151<br>354/1315<br>2.76/2761                                                   | 1590<br>1790<br>1548/1553<br>196<br>1277<br>53/47<br>EX<br>984/957<br>1047/1017<br>1438/1357<br>1349/1151<br>354/1315<br>2.76/2761            | 1590<br>1790<br>1537 /1543<br>196<br>1300<br>53 / 47<br><b>EX-L</b><br>984 / 957<br>1047 / 1017<br>1438 / 1357<br>1349 / 1151<br>354 / 1315<br>2.76 / 2761 |
| ENGTH (MM)  VICTH (MM)  VICTH (MM)  RACK (MM, FRONT / REAR)  SEROUND CLEARANCE (MM, UNLADEN)  VURB WEIGHT (KS)  VICTE (MM, FRONT / REAR)  VICTE (MM, FRONT / REAR)  VICTE (MM, FRONT / REAR)  HOULDER ROOM (MM, FRONT / REAR)  HOULDER ROOM (MM, FRONT / REAR)  HOULDER ROOM (MM, FRONT / REAR)  VICTE (MM, FRONT / REAR)  AGROOV OLUME (M3 / LITERS, SEAT UP)  ASSENGER VOLUME (M3 / LITERS)  VICTE (MM, FRONT / VICTERS)  VICTE (MM, FRONT / VICTERS)  VICTERS (MM, FRONT / VICTERS)  VICTERS (MM, FRONT / VICTERS)  VICTERS (MM, VICTERS)  VICTERS (MM, VICTERS)                                                                                                                                                                                                                                                                                                                                                                                                                                                                                                                                                                                                                                                                                                                                                                                                                                                                                                                                                                                                                                                                                                                                                                                                                                                                                                                                                                                                                                                                                                                                                            | 1590<br>1790<br>1548 /1553<br>196<br>1274<br>53 / 47<br>LX<br>984 / 957<br>1047 / 1017<br>1438 / 1357<br>1349 / 1151                                                                 | 1590<br>1790<br>1548/1553<br>196<br>1277<br>53/47<br>EX<br>984/957<br>1047/1017<br>1438/1357<br>1349/1151<br>354/1315                         | 1590<br>1790<br>1537 /1543<br>196<br>1300<br>53 / 47<br><b>EX-L</b><br>984 /957<br>1047 / 1017<br>1438 / 1357<br>1349 / 1151                               |
| ENGTH (MM)  VICTH (MM)  VICTH (MM)  RACK (MM, FRONT / REAR)  SEROUND CLEARANCE (MM, UNLADEN)  VURB WEIGHT (KS)  VICTE (MM, FRONT / REAR)  VICTE (MM, FRONT / REAR)  VICTE (MM, FRONT / REAR)  HOULDER ROOM (MM, FRONT / REAR)  HOULDER ROOM (MM, FRONT / REAR)  HOULDER ROOM (MM, FRONT / REAR)  VICTE (MM, FRONT / REAR)  AGROOV OLUME (M3 / LITERS, SEAT UP)  ASSENGER VOLUME (M3 / LITERS)  VICTE (MM, FRONT / VICTERS)  VICTE (MM, FRONT / VICTERS)  VICTERS (MM, FRONT / VICTERS)  VICTERS (MM, FRONT / VICTERS)  VICTERS (MM, VICTERS)  VICTERS (MM, VICTERS)                                                                                                                                                                                                                                                                                                                                                                                                                                                                                                                                                                                                                                                                                                                                                                                                                                                                                                                                                                                                                                                                                                                                                                                                                                                                                                                                                                                                                                                                                                                                                            | 1590<br>1790<br>1548/1553<br>196<br>1274<br>53/47<br>LX<br>984/957<br>1047/1017<br>1438/1357<br>1349/1151<br>354/1315<br>276/2761<br>LX<br>40                                        | 1590 1790 1548/1553 196 1277 53/47 EX 984/957 1047/1017 1438/1357 1349/1151 354/1315 276/2761 EX 40                                           | 1590 1790 1537 /1543 196 1300 53 / 47 EX-L 984 / 957 1047 / 1017 1438 / 1357 1349 / 1151 354 / 1315 2.76 / 2761 EX-L 40                                    |
| ENGTH (MM)  VICTH (MM)  VICTH (MM)  RACK (MM, FRONT / REAR)  SROUND CLEARANCE (MM, UNLADEN)  VURB WEIGHT (KG)  VICTH (MM)  NTERIOR MEASUREMENTS  BEADROOM (MM, FRONT / REAR)  EGROOM (MM, FRONT / REAR)  HOULDER ROOM (MM, FRONT / REAR)  IIPROOM (MM, FRONT / REAR)  VICTH (MM, FRONT | 1590<br>1790<br>1548/1553<br>196<br>1274<br>53/47<br>LX<br>984/957<br>1047/1017<br>1438/1357<br>1349/1151<br>354/1315<br>2.76/2761<br>LX                                             | 1590<br>1790<br>1548/1553<br>196<br>1277<br>53/47<br>EX<br>984/957<br>1047/1017<br>1438/1357<br>1349/1151<br>354/1315<br>2.76/2761<br>EX      | 1590<br>1790<br>1537 /1543<br>196<br>1300<br>53 / 47<br>EX-L<br>984 / 957<br>1047 / 1017<br>1438 / 1357<br>1349 / 1151<br>354 / 1315<br>2.76 / 2761        |
| ENGTH (MM)  IEIGHT (MM)  IIIGHT (MM)  RACK (MM, FRONT / REAR)  IIIGHT DISTRIBUTION (%, FRONT / REAR)  IIIGHT DISTRIBUTION (%, FRONT / REAR)  IIIGHT DISTRIBUTION (MM, FRONT / REAR)  IIGHT DISTRIBUTION (MM, | 1590<br>1790<br>1548 /1553<br>196<br>1274<br>53 / 47<br>LX<br>984 / 957<br>1047 / 1017<br>1438 / 1357<br>1349 / 1151<br>354 / 1315<br>2.76 / 2761<br>LX<br>40<br>REGULAR<br>UNLEADED | 1590 1790 1548/1553 196 1277 53/47 EX 984/957 1047/1017 1438/1357 1349/1151 354/1315 2.76/2761 EX 40 REGULAR UNLEADED                         | 1590 1790 1537/1543 196 1300 53/47 EX-L 984/957 1047/1017 1438/1357 1349/1151 354/1315 2.76/2761 EX-L  REGULAR UNLEADED                                    |
| ENGTH (MM)  VICTH (MM)  RACK (MM, FRONT / REAR)  SROUND CLEARANCE (MM, UNLADEN)  VIEIGHT (KG)  VEIGHT DISTRIBUTION (%, FRONT / REAR)  VIEIGHT DISTRIBUTION (MM, FRONT / | 1590<br>1790<br>1548 /1553<br>196<br>1274<br>53 / 47<br>LX<br>984 / 957<br>1047 / 1017<br>1438 / 1357<br>1349 / 1151<br>354 / 1315<br>2.76 / 2761<br>LX<br>40<br>REGULAR<br>UNLEADED | 1590 1790 1548/1553 196 1277 53/47 EX 984/957 1047/1017 1438/1357 1349/1151 354/1315 2.76/2761 EX 40 REGULAR UNLEADED                         | 1590 1790 1537 /1543 196 1300 53 / 47 EX-L 984 / 957 1047 / 1017 1438 / 1357 1349 / 1151 2.76 / 2761 EX-L 40 REGULAR UNLEADED EX-L                         |
| ENGTH (MM)  IEIGHT (MM)  IAIDTH (MM)  RACK (MM, FRONT / REAR)  IAIDTH (MM)  RACK (MM, FRONT / REAR)  IAIDTH (MM)  IAIDTH ( | 1590 1790 1790 1548 /1553 196 1274 53 / 47  LX 984 / 957 1047 / 1017 1438 / 1357 1349 / 1151 354 / 1315 2.76 / 2761 LX 40 REGULAR UNLEADED LX                                        | 1590 1790 1548/1553 196 1277 53/47 EX 984/957 1047/1017 1438/1357 1349/1151 354/1315 2.76/2761 EX 40 REGULAR UNLEADED EX                      | 1590 1790 1537 /1543 196 1300 53 / 47 EX-L 984 / 957 1047 / 1017 1438 / 1357 1349 / 1151 354 / 1315 2.76 / 2761 EX-L 40 REGULAR UNLEADED EX-L              |
| ENGTH (MM)  WIDTH (MM)  RACK (MM, FRONT / REAR)  RROUND CLEARANCE (MM, UNLADEN)  WEIGHT DISTRIBUTION (%, FRONT / REAR)  WEIGHT DISTRIBUTION (%, FRONT / REAR)  NTERIOR MEASUREMENTS  WEADROOM (MM, FRONT / REAR)  WEADROOM (MM, FRONT / REAR)  HOULDER ROOM (MM, FRONT / REAR)  WEADROOM (MM, FRONT / REAR)  WEADR | 1590 1790 1790 1548/1553 196 1274 53/47 LX 984/957 1047/1017 1438/1357 1349/1151 354/1315 2.76/2761 LX 40 REGULAR UNLEADED LX                                                        | 1590 1790 1548/1553 196 1277 53/47  EX 984/957 1047/1017 1438/1357 1349/1151 354/1315 2.76/2761  EX 40 REGULAR UNLEADED EX                    | 1590 1790 1790 1537 /1543 196 1300 53 / 47  EX-L 984 / 957 1047 / 1017 1438 / 1357 1349 / 1151 354 / 1315 2.76 / 2761 EX-L 40 REGULAR UNLEADED EX-L        |
| ENGTH (MM)  WIDTH (MM)  RACK (MM, FRONT / REAR)  RROUND CLEARANCE (MM, UNLADEN)  WIEIGHT DISTRIBUTION (%, FRONT / REAR)  NTERIOR MEASUREMENTS  WEIGHT DISTRIBUTION (%, FRONT / REAR)  NTERIOR MEASUREMENTS  WEIGHT DISTRIBUTION (%, FRONT / REAR)  WEIGHT DISTRIBUTION (%, FRONT / REAR)  WEIGHT DISTRIBUTION (%, FRONT / REAR)  WEIGHT DISTRIBUTION (MM, FRONT / REAR)  WEIGHT DISTRIBUTION (MM, FRONT / REAR)  WEIGHT ROOM (MM, FRONT / REAR)  AASSENGER VOLUME (M3 / LITERS, SEAT UP)  ASSENGER VOLUME (M3 / LITERS)  WEIL & CAPACITY  UEL TANK CAPACITY (LITERS)  EQUIRED FUEL  XXTERIOR FEATURES  ED HEADLIGHTS WITH AUTO-OFF  ED BRAKE AND TAILLIGHTS                                                                                                                                                                                                                                                                                                                                                                                                                                                                                                                                                                                                                                                                                                                                                                                                                                                                                                                                                                                                                                                                                                                                                                                                                                                                                                                                                                                                                                                                    | 1590 1790 1790 1548 /1553 196 1274 53 / 47  LX 984 / 957 1047 / 1017 1438 / 1357 1349 / 1151 354 / 1315 2.76 / 2761 LX 40 REGULAR UNLEADED LX                                        | 1590 1790 1790 1548/1553 196 1277 53/47 EX 984/957 1047/1017 1438/1357 1349/1151 354/1315 2.76/2761 EX 40 REGULAR UNLEADED EX                 | 1590 1790 1537/1543 196 1300 53/47 EX-L 984/957 1047/1017 1438/1357 1349/1151 EX-L 40 REGULAR UNILEADED EX-L                                               |
| ENGTH (MM)  IEIGHT (MM)  IIDTH (MM)  RACK (MM, FRONT / REAR)  RROUND CLEARANCE (MM, UNLADEN)  IUBB WEIGHT (KG)  VEIGHT DISTRIBUTION (%, FRONT / REAR)  INTERIOR MEASUREMENTS  IEEDROOM (MM, FRONT / REAR)  IEGROOM (MM, FRONT / REAR)  HOULDER ROOM (MM, FRONT / REAR)  IIPROOM (MM, FRONT / REAR)  ASSENCER VOLUME (M3 / LITERS)  FUEL & CAPACITY  USEL TANK CAPACITY (LITERS)  EQUIRED FUEL  EXTERIOR FEATURES  ED HEADLIGHTS WITH AUTO-OFF  ED BRAKE AND TAILLIGHTS  ED FOG LIGHTS  IN-TYPE ROOF-MOUNTED ANTENNA                                                                                                                                                                                                                                                                                                                                                                                                                                                                                                                                                                                                                                                                                                                                                                                                                                                                                                                                                                                                                                                                                                                                                                                                                                                                                                                                                                                                                                                                                                                                                                                                            | 1590 1790 1790 1548 / 1753 196 1274 53 / 47  LX 984 / 957 1047 / 1017 1438 / 1357 1349 / 1151 354 / 1315 2.76 / 2761 LX 40 REGULAR UNLEADED LX  •                                    | 1590 1790 1790 1548/1553 196 1277 53 / 47  EX 984 / 957 1047 / 1017 1438 / 1357 1349 / 1151 354 / 1315 2 76 / 2761  EX 40 REGULAR UNLEADED EX | 1590 1790 1537/1543 196 1300 153/47 EX-L 984/957 1047/1017 1438/1357 1349/1151 354/1315 2.76/2761 EX-L 40 REGULAR UNLEADED EX-L  ©  ©                      |
| ENGTH (MM)  IEIGHT (MM)  IIIGHT (MM)  RACK (MM, FRONT / REAR)  RROUND CLEARANCE (MM, UNLADEN)  IUBB WEIGHT (KG)  VEIGHT DISTRIBUTION (%, FRONT / REAR)  INTERIOR MEASUREMENTS  IEIGHOOM (MM, FRONT / REAR)  BEDROOM (MM, FRONT / REAR)  HOULDER ROOM (MM, FRONT / REAR)  IIPROOM (MM, FRONT / REAR)  ASSENGER VOLUME (M3 / LITERS)  FUEL & CAPACITY  USEL TANK CAPACITY (LITERS)  EQUIRED FUEL  EXTERIOR FEATURES  ED HEADLIGHTS WITH AUTO-OFF  ED BRAKE AND TAILLIGHTS  ED FOG LIGHTS  IN-TYPE ROOF-MOUNTED ANTENNA  ECURITY SYSTEM WITH REMOTE ENTRY                                                                                                                                                                                                                                                                                                                                                                                                                                                                                                                                                                                                                                                                                                                                                                                                                                                                                                                                                                                                                                                                                                                                                                                                                                                                                                                                                                                                                                                                                                                                                                         | 1590 1790 1790 1548/1553 196 1274 53/47  LX 984/957 1047/1017 1438/1357 1349/1151 354/1315 2.76/2761  LX 40 REGULAR UNLEADED LX  O                                                   | 1590 1790 1790 1548 / 1553 196 1277 53 / 47  EX 984 / 957 1047 / 1017 1438 / 1357 1349 / 1151 354 / 1315 EX 40 REGULAR UNLEADED EX            | 1590 1790 1790 1537/1543 196 1300 53/47 EX-L 984/957 1047/1017 1438/1357 1349/1151 354/1315 2.76/2761 EX-L 40 REGULAR UNLEADED EX-L  © ©                   |
| ENGTH (MM)  WEIGHT (MM)  WICH (MM)  RACK (MM, FRONT / REAR)  SEROUND CLEARANCE (MM, UNLADEN)  WEIGHT DISTRIBUTION (%, FRONT / REAR)  WEIGHT DISTRIBUTION (MM, FRONT / REAR)  WE | 1590 1790 1790 1548/1553 196 1274 53/47  LX 984/957 1047/1017 1438/1357 1349/1151 354/1315 2.76/2761  LX 40 REGULAR UNLEADED LX                                                      | 1590 1790 1548/1553 196 1277 53/47  EX 984/957 1047/1017 1438/1357 1349/1151 354/1315 2.76/2761  EX 40 REGULAR UNLEADED  EX                   | 1590 1790 1790 1537/1543 196 1300 53/47 EX-L 984/957 1047/1017 1438/1357 1349/1151 354/1315 2.76/2761 EX-L  @ @ @ @ @ @ @ @ @                              |
| ENGTH (MM)  WEIGHT (MM)  WEIGHT (MM)  RACK (MM, FRONT / REAR)  SEROUND CLEARANCE (MM, UNLADEN)  WEIGHT (MS)  WEIGHT (MS)  WEIGHT DISTRIBUTION (%, FRONT / REAR)  WEIGHT (MM, F | 1590 1790 1790 1548/1553 196 1274 53/47  LX 984/957 1047/1017 1438/1357 1349/1151 354/1315 2.76/2761  LX 40 REGULAR UNLEADED  LX                                                     | 1590 1790 1548/1553 196 1277 53/47 EX 984/957 1047/1017 1438/1357 1349/1151 354/1315 2.76/2761 EX 40 REGULAR UNLEADED EX  0 0                 | 1590 1790 1790 1537/1543 196 1300 53/47 EX-L 984/957 1047/1017 1438/1357 1349/1151 354/1315 2.76/2761 EX-L 40 REGULAR UNLEADED EX-L  © 0 0                 |
| ENGTH (MM)  IEIGHT (MM)  IEIGHT (MM)  RACK (MM, FRONT / REAR)  RROUND CLEARANCE (MM, UNLADEN)  IURB WEIGHT (KG)  VEIGHT DISTRIBUTION (%, FRONT / REAR)  NTERIOR MEASUREMENTS  IEEDROOM (MM, FRONT / REAR)  HEADROOM (MM, FRONT / REAR)  HOULDER ROOM (MM, FRONT / REAR)  HOULDER ROOM (MM, FRONT / REAR)  LARGO VOLUME (M3 / LITERS, SEAT UP)  LASSENGER VOLUME (M3 / LITERS)  FUEL & CAPACITY  UEL TANK CAPACITY (LITERS)  LEQUIRED FUEL  EXTERIOR FEATURES  ED HEADLIGHTS WITH AUTO-OFF  ED BRAKE AND TAILLIGHTS  ED FOG LIGHTS  IN-TYPE ROOF-MOUNTED ANTENNA  ECURITY SYSTEM WITH REMOTE ENTRY  MART ENTRY SYSTEM  LEVERSE-LINKED INTERMITTENT REAR WINDOW WIPER / WASHER  LEVERSE-LINKED INTERMITTENT REAR WINDOW WIPER / WASHER  LEVERSE-LINKED INTERMITTENT REAR WINDOW WIPER / WASHER  LODY-COLORED REAR ROOF-INE SPOILER                                                                                                                                                                                                                                                                                                                                                                                                                                                                                                                                                                                                                                                                                                                                                                                                                                                                                                                                                                                                                                                                                                                                                                                                                                                                                               | 1590 1790 1790 1548/1553 196 1274 53/47  LX 984/957 1047/1017 1438/1357 1349/1151 354/1315 2.76/2761  LX 40 REGULAR UNLEADED LX 9 9 9                                                | 1590 1790 1548/1553 196 1277 53/47 EX 984/957 1047/1017 1438/1357 1349/1151 2.76/2761 EX 40 REGULAR UNLEADED EX                               | 1590 1790 1537/1543 196 1300 53/47 EX-L 984/957 1047/1017 1438/1357 1349/1151 354/1315 2.76/2761 EX-L 40 REGULAR UNLEADED EX-L  © 0 0 0                    |
| ENGTH (MM)  WEIGHT (MM)  WICH (MM, FRONT / REAR)  RROWN CLEARANCE (MM, UNLADEN)  UURB WEIGHT (KG)  WEIGHT DISTRIBUTION (%, FRONT / REAR)  NTERIOR MEASUREMENTS  WEADROOM (MM, FRONT / REAR)  WEADROOM (MM, FRONT / REAR)  HOULDER ROOM (MM, FRONT / REAR)  JERROOM (MM, FRONT / REAR)  WEIGHT DISTRIBUTION (%, FRONT / REAR)  WEIGHT DISTRIBUTION (MM, FRONT / REAR)  WEIGHT DISTRIBUTION (MM, FRONT / REAR)  WEIGHT DISTRIBUTION (MM, FRONT / REAR)  WEIGHT ROOM (MM, FRONT / REAR)  WEIGHT SWEIGHT (MM, FRONT / REAR)  W | 1590 1790 1790 1548/1553 196 1274 53/47  LX 984/957 1047/1017 1438/1357 1349/1151 354/1315 2.76/2761  LX 40 REGULAR UNLEADED  LX                                                     | 1590 1790 1548/1553 196 1277 53/47 EX 984/957 1047/1017 1438/1357 1349/1151 354/1315 2.76/2761 EX 40 REGULAR UNLEADED EX  0 0                 | 1590 1790 1537/1543 196 1300 53/47 EX-L 984/957 1047/1017 1438/1357 1349/1151 354/1315 2.76/2761 EX-L 40 REGULAR UNLEADED EX-L 9 9 9                       |
| ENGTH (MM)  VICTH (MM)  VIDTH (MM)  RACK (MM, FRONT / REAR)  SROUND CLEARANCE (MM, UNLADEN)  VIEIGHT (KG)  VIEIGHT (KG)  VIEIGHT DISTRIBUTION (%, FRONT / REAR)  VIEIGHT DISTRIBUTION (MM, FRONT / REAR)  VIEIGHT (MM, FRO | 1590 1790 1790 1548/1553 196 1274 53/47  LX 984/957 1047/1017 1438/1357 1349/1151 354/1315 2.76/2761  LX 40 REGULAR UNLEADED LX 9 9 9                                                | 1590 1790 1548/1553 196 1277 53/47 EX 984/957 1047/1017 1438/1357 1349/1151 2.76/2761 EX 40 REGULAR UNLEADED EX                               | 1590 1790 1537/1543 196 1300 53/47 EX-L 984/957 1047/1017 1438/1357 1349/1151 354/1315 2.76/2761 EX-L 40 REGULAR UNLEADED EX-L  © 0 0 0                    |
| ENGTH (MM)  IEIGHT (MM)  IIII (MM)  RACK (MM, FRONT / REAR)  RROUND CLEARANCE (MM, UNLADEN)  UURB WEIGHT (KG)  VEIGHT DISTRIBUTION (%, FRONT / REAR)  NTERIOR MEASUREMENTS  IEADROOM (MM, FRONT / REAR)  EAGROOM (MM, FRONT / REAR)  HOULDER ROOM (MM, FRONT / REAR)  IIIROOM (MM, FRONT / REAR)  IIIROOM (MM, FRONT / REAR)  ARGO VOLUME (M3 / LITERS, SEAT UP)  ASSENGER VOLUME (M3 / LITERS)  FUEL & CAPACITY  UEL TANK CAPACITY (LITERS)  EQUIRED FUEL  EXTERIOR FEATURES  ED HEADLIGHTS WITH AUTO-OFF  ED BRAKE AND TAILLIGHTS  ED FOG LIGHTS  IN-TYPE ROOF-MOUNTED ANTENNA  ECURITY SYSTEM WITH REMOTE ENTRY  MART ENTRY SYSTEM  EVERSE-LINKED INTERMITTENT REAR WINDOW WIPER / WASHER  ODY-COLORED REAR ROOF-INDERS POILER  ODY-COLORED POWER SIDE MIRRORS WITH INTEGRATED LED  URN INDICATORS                                                                                                                                                                                                                                                                                                                                                                                                                                                                                                                                                                                                                                                                                                                                                                                                                                                                                                                                                                                                                                                                                                                                                                                                                                                                                                                          | 1590 1790 1790 1548/1553 196 1274 53/47  LX 984/957 1047/1017 1438/1357 1349/1151 354/1315 2.76/2761  LX 40 REGULAR UNLEADED  LX  9 9 9 9                                            | 1590 1790 1790 1548/1553 196 1277 53/47 EX 984/957 1047/1017 1438/1357 1349/1151 354/1315 2.76/2761 EX 40 REGULAR UNLEADED EX                 | 1590 1790 1790 1537/1543 196 1300 53/47 EX-L 984/957 1047/1017 1438/1357 1349/1151 354/1315 2.76/2761 EX-L 40 REGULAR UNLEADED EX-L 9 9 9 9 FOLDING        |
| ENGTH (MM) HEIGHT (MM) VIDTH (MM) RACK (MM, FRONT / REAR)                                                                                                                                                                                                                                                                                                                                                                                                                                                                                                                                                                                                                                                                                                                                                                                                                                                                                                                                                                                                                                                                                                                                                                                                                                                                                                                                                                                                                                                                                                                                                                                                                                                                                                                                                                                                                                                                                                                                                                                                                                                                      | 1590 1790 1790 1548/1553 196 1274 53/47  LX 984/957 1047/1017 1438/1357 1349/1151 354/1315 2.76/2761  LX 40 REGULAR UNLEADED LX                                                      | 1590 1790 1548/1553 196 1277 53/47  EX 984/957 1047/1017 1438/1357 1349/1151 354/1315 2.76/2761  EX 40 REGULAR UNLEADED  EX  0 0 0 0 0        | 1590 1790 1790 1537/1543 196 1300 53/47  EX-L 984/957 1047/1017 1438/1357 1349/1151 354/1315 2.76/2761  EX-L 40 REGULAR UNLEADED  EX-L 9 9 9 9             |