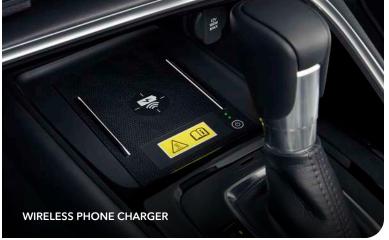

CAR SMARTPHONE INTEGRATION APP BLUETOOTH HANDS FREE LINK                                                                                                                      | 0   |            |                 |
| IN-CAR SMARTPHONE INTEGRATION APP<br>BLUETOOTH HANDS FREE LINK<br>BLUETOOTH STREAMING AUDIO                                                                                      | 0   | 0          | 0               |
| IN-CAR SMARTPHONE INTEGRATION APP  BLUETOOTH HANDS FREE LINK  BLUETOOTH STREAMING AUDIO  4.2-INCH DRIVER INFORMATION INTERFACE (DII) SCREEN  2.5-AMP USB CHARGING PORTS (2 REAR) |     |            | 0               |



hondalatincaribbean.com Locate your Honda Distributor online. latincaribbean.hondatechtutor.com For helpful videos about vehicle features.











## **HR-V SPECIFICATIONS & FEATURES**

| ENGINE