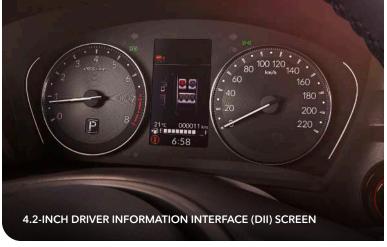

N-CAR SMARTPHONE INTEGRATION APP BLUETOOTH HANDS FREE LINK                                                                                                                      | 0   |            |                 |
| IN-CAR SMARTPHONE INTEGRATION APP<br>BLUETOOTH HANDS FREE LINK<br>BLUETOOTH STREAMING AUDIO                                                                                      | 0   | 0          | 0               |
| IN-CAR SMARTPHONE INTEGRATION APP  BLUETOOTH HANDS FREE LINK  BLUETOOTH STREAMING AUDIO  4.2-INCH DRIVER INFORMATION INTERFACE (DII) SCREEN  2.5-AMP USB CHARGING PORTS (2 REAR) |     |            | 0               |



hondalatincaribbean.com Locate your Honda Distributor online. latincaribbean.hondatechtutor.com For helpful videos about vehicle features.











## **HR-V SPECIFICATIONS & FEATURES**

| ENGINE