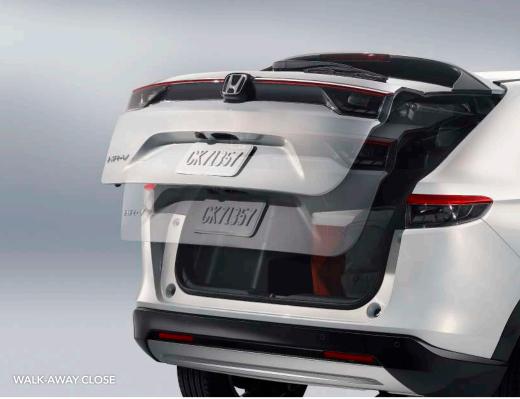

## **HR-V SPECIFICATIONS & FEATURES**

| ENGINE                                                                                                                                                                                                                                                                                                                                                                                                                                                                                                                                                                                                                                                                                                                                                                                                                                                                                                                                                                                                                                                                                                                                                                                                                                                                                                                                                                                                                                                                                                                                                                                                                                                                                                                                                                                                                                                                                                                                                                                                                                                                                                                         | LX                                                                                                                                                                                   | EX                                                                                                                                            | EX-L                                                                                                                                                       |
|--------------------------------------------------------------------------------------------------------------------------------------------------------------------------------------------------------------------------------------------------------------------------------------------------------------------------------------------------------------------------------------------------------------------------------------------------------------------------------------------------------------------------------------------------------------------------------------------------------------------------------------------------------------------------------------------------------------------------------------------------------------------------------------------------------------------------------------------------------------------------------------------------------------------------------------------------------------------------------------------------------------------------------------------------------------------------------------------------------------------------------------------------------------------------------------------------------------------------------------------------------------------------------------------------------------------------------------------------------------------------------------------------------------------------------------------------------------------------------------------------------------------------------------------------------------------------------------------------------------------------------------------------------------------------------------------------------------------------------------------------------------------------------------------------------------------------------------------------------------------------------------------------------------------------------------------------------------------------------------------------------------------------------------------------------------------------------------------------------------------------------|--------------------------------------------------------------------------------------------------------------------------------------------------------------------------------------|-----------------------------------------------------------------------------------------------------------------------------------------------|------------------------------------------------------------------------------------------------------------------------------------------------------------|
| ENGINE TYPE                                                                                                                                                                                                                                                                                                                                                                                                                                                                                                                                                                                                                                                                                                                                                                                                                                                                                                                                                                                                                                                                                                                                                                                                                                                                                                                                                                                                                                                                                                                                                                                                                                                                                                                                                                                                                                                                                                                                                                                                                                                                                                                    | IN-LINE<br>4-CYLINDER                                                                                                                                                                | IN-LINE<br>4-CYLINDER                                                                                                                         | IN-LINE<br>4-CYLINDER                                                                                                                                      |
| DISPLACEMENT (L / CC)                                                                                                                                                                                                                                                                                                                                                                                                                                                                                                                                                                                                                                                                                                                                                                                                                                                                                                                                                                                                                                                                                                                                                                                                                                                                                                                                                                                                                                                                                                                                                                                                                                                                                                                                                                                                                                                                                                                                                                                                                                                                                                          | 1.5 / 1496                                                                                                                                                                           | 1.5 / 1496                                                                                                                                    | 1.5 / 1496                                                                                                                                                 |
| IORSEPOWER @ RPM                                                                                                                                                                                                                                                                                                                                                                                                                                                                                                                                                                                                                                                                                                                                                                                                                                                                                                                                                                                                                                                                                                                                                                                                                                                                                                                                                                                                                                                                                                                                                                                                                                                                                                                                                                                                                                                                                                                                                                                                                                                                                                               | 119 @ 6600                                                                                                                                                                           | 119 @ 6600                                                                                                                                    | 119 @ 6600                                                                                                                                                 |
| ORQUE (LB-FT @ RPM)                                                                                                                                                                                                                                                                                                                                                                                                                                                                                                                                                                                                                                                                                                                                                                                                                                                                                                                                                                                                                                                                                                                                                                                                                                                                                                                                                                                                                                                                                                                                                                                                                                                                                                                                                                                                                                                                                                                                                                                                                                                                                                            | 107 @ 4300                                                                                                                                                                           | 107 @ 4300                                                                                                                                    | 107 @ 4300                                                                                                                                                 |
| ORE AND STROKE (MM)                                                                                                                                                                                                                                                                                                                                                                                                                                                                                                                                                                                                                                                                                                                                                                                                                                                                                                                                                                                                                                                                                                                                                                                                                                                                                                                                                                                                                                                                                                                                                                                                                                                                                                                                                                                                                                                                                                                                                                                                                                                                                                            | 73 X 89.5                                                                                                                                                                            | 73 X 89.5                                                                                                                                     | 73 X 89.5                                                                                                                                                  |
| COMPRESSION RATIO                                                                                                                                                                                                                                                                                                                                                                                                                                                                                                                                                                                                                                                                                                                                                                                                                                                                                                                                                                                                                                                                                                                                                                                                                                                                                                                                                                                                                                                                                                                                                                                                                                                                                                                                                                                                                                                                                                                                                                                                                                                                                                              | 10.6 : 1                                                                                                                                                                             | 10.6 : 1                                                                                                                                      | 10.6 : 1                                                                                                                                                   |
|                                                                                                                                                                                                                                                                                                                                                                                                                                                                                                                                                                                                                                                                                                                                                                                                                                                                                                                                                                                                                                                                                                                                                                                                                                                                                                                                                                                                                                                                                                                                                                                                                                                                                                                                                                                                                                                                                                                                                                                                                                                                                                                                | 16-VALVE DOHC                                                                                                                                                                        | 16-VALVE DOHC                                                                                                                                 | 16-VALVE DOH                                                                                                                                               |
| ALVE TRAIN                                                                                                                                                                                                                                                                                                                                                                                                                                                                                                                                                                                                                                                                                                                                                                                                                                                                                                                                                                                                                                                                                                                                                                                                                                                                                                                                                                                                                                                                                                                                                                                                                                                                                                                                                                                                                                                                                                                                                                                                                                                                                                                     | I-VTEC                                                                                                                                                                               | I-VTEC                                                                                                                                        | I-VTEC                                                                                                                                                     |
| ELECTRONIC PARKING BRAKE (EPB) WITH AUTOMATIC BRAKE HOLD                                                                                                                                                                                                                                                                                                                                                                                                                                                                                                                                                                                                                                                                                                                                                                                                                                                                                                                                                                                                                                                                                                                                                                                                                                                                                                                                                                                                                                                                                                                                                                                                                                                                                                                                                                                                                                                                                                                                                                                                                                                                       | 0                                                                                                                                                                                    | 0                                                                                                                                             | 0                                                                                                                                                          |
| HILL DESCENT CONTROL                                                                                                                                                                                                                                                                                                                                                                                                                                                                                                                                                                                                                                                                                                                                                                                                                                                                                                                                                                                                                                                                                                                                                                                                                                                                                                                                                                                                                                                                                                                                                                                                                                                                                                                                                                                                                                                                                                                                                                                                                                                                                                           | 0                                                                                                                                                                                    | 0                                                                                                                                             | 0                                                                                                                                                          |
| IILL START ASSIST (HSA)                                                                                                                                                                                                                                                                                                                                                                                                                                                                                                                                                                                                                                                                                                                                                                                                                                                                                                                                                                                                                                                                                                                                                                                                                                                                                                                                                                                                                                                                                                                                                                                                                                                                                                                                                                                                                                                                                                                                                                                                                                                                                                        | 0                                                                                                                                                                                    | 0                                                                                                                                             | 0                                                                                                                                                          |
| CO ASSIST SYSTEM                                                                                                                                                                                                                                                                                                                                                                                                                                                                                                                                                                                                                                                                                                                                                                                                                                                                                                                                                                                                                                                                                                                                                                                                                                                                                                                                                                                                                                                                                                                                                                                                                                                                                                                                                                                                                                                                                                                                                                                                                                                                                                               | 0                                                                                                                                                                                    | 0                                                                                                                                             | 0                                                                                                                                                          |
| DIRECT IGNITION SYSTEM WITH IMMOBILIZER                                                                                                                                                                                                                                                                                                                                                                                                                                                                                                                                                                                                                                                                                                                                                                                                                                                                                                                                                                                                                                                                                                                                                                                                                                                                                                                                                                                                                                                                                                                                                                                                                                                                                                                                                                                                                                                                                                                                                                                                                                                                                        | 0                                                                                                                                                                                    | 0                                                                                                                                             | 0                                                                                                                                                          |
| TRANSMISSION                                                                                                                                                                                                                                                                                                                                                                                                                                                                                                                                                                                                                                                                                                                                                                                                                                                                                                                                                                                                                                                                                                                                                                                                                                                                                                                                                                                                                                                                                                                                                                                                                                                                                                                                                                                                                                                                                                                                                                                                                                                                                                                   | LX                                                                                                                                                                                   | EX                                                                                                                                            | EX-L                                                                                                                                                       |
| CONTINUOUSLY VARIABLE TRANSMISSION (CVT)                                                                                                                                                                                                                                                                                                                                                                                                                                                                                                                                                                                                                                                                                                                                                                                                                                                                                                                                                                                                                                                                                                                                                                                                                                                                                                                                                                                                                                                                                                                                                                                                                                                                                                                                                                                                                                                                                                                                                                                                                                                                                       | 0                                                                                                                                                                                    | 0                                                                                                                                             | 0                                                                                                                                                          |
| BODY / SUSPENSION / CHASSIS                                                                                                                                                                                                                                                                                                                                                                                                                                                                                                                                                                                                                                                                                                                                                                                                                                                                                                                                                                                                                                                                                                                                                                                                                                                                                                                                                                                                                                                                                                                                                                                                                                                                                                                                                                                                                                                                                                                                                                                                                                                                                                    | LX                                                                                                                                                                                   | EX                                                                                                                                            | EX-L                                                                                                                                                       |
| INIT-BODY CONSTRUCTION                                                                                                                                                                                                                                                                                                                                                                                                                                                                                                                                                                                                                                                                                                                                                                                                                                                                                                                                                                                                                                                                                                                                                                                                                                                                                                                                                                                                                                                                                                                                                                                                                                                                                                                                                                                                                                                                                                                                                                                                                                                                                                         | 0                                                                                                                                                                                    | 0                                                                                                                                             | 0                                                                                                                                                          |
| MACPHERSON STRUT FRONT SUSPENSION                                                                                                                                                                                                                                                                                                                                                                                                                                                                                                                                                                                                                                                                                                                                                                                                                                                                                                                                                                                                                                                                                                                                                                                                                                                                                                                                                                                                                                                                                                                                                                                                                                                                                                                                                                                                                                                                                                                                                                                                                                                                                              | 0                                                                                                                                                                                    | 0                                                                                                                                             | 0                                                                                                                                                          |
| ORSION-BEAM REAR SUSPENSION                                                                                                                                                                                                                                                                                                                                                                                                                                                                                                                                                                                                                                                                                                                                                                                                                                                                                                                                                                                                                                                                                                                                                                                                                                                                                                                                                                                                                                                                                                                                                                                                                                                                                                                                                                                                                                                                                                                                                                                                                                                                                                    | 0                                                                                                                                                                                    | 0                                                                                                                                             | 0                                                                                                                                                          |
| LECTRIC POWER-ASSISTED RACK-AND-PINION STEERING (EPS)                                                                                                                                                                                                                                                                                                                                                                                                                                                                                                                                                                                                                                                                                                                                                                                                                                                                                                                                                                                                                                                                                                                                                                                                                                                                                                                                                                                                                                                                                                                                                                                                                                                                                                                                                                                                                                                                                                                                                                                                                                                                          | 0                                                                                                                                                                                    | 0                                                                                                                                             | 0                                                                                                                                                          |
| TABILIZER BAR (MM, FRONT / REAR)                                                                                                                                                                                                                                                                                                                                                                                                                                                                                                                                                                                                                                                                                                                                                                                                                                                                                                                                                                                                                                                                                                                                                                                                                                                                                                                                                                                                                                                                                                                                                                                                                                                                                                                                                                                                                                                                                                                                                                                                                                                                                               | 24 / 19                                                                                                                                                                              | 24 / 19                                                                                                                                       | 24 / 19                                                                                                                                                    |
| TEERING WHEEL TURNS, LOCK-TO-LOCK                                                                                                                                                                                                                                                                                                                                                                                                                                                                                                                                                                                                                                                                                                                                                                                                                                                                                                                                                                                                                                                                                                                                                                                                                                                                                                                                                                                                                                                                                                                                                                                                                                                                                                                                                                                                                                                                                                                                                                                                                                                                                              | 2.7                                                                                                                                                                                  | 2.7                                                                                                                                           | 2.7                                                                                                                                                        |
| TEERING RATIO                                                                                                                                                                                                                                                                                                                                                                                                                                                                                                                                                                                                                                                                                                                                                                                                                                                                                                                                                                                                                                                                                                                                                                                                                                                                                                                                                                                                                                                                                                                                                                                                                                                                                                                                                                                                                                                                                                                                                                                                                                                                                                                  | 14.4                                                                                                                                                                                 | 14.4                                                                                                                                          | 14.4                                                                                                                                                       |
| URNING DIAMETER, CURB-TO-CURB (M)                                                                                                                                                                                                                                                                                                                                                                                                                                                                                                                                                                                                                                                                                                                                                                                                                                                                                                                                                                                                                                                                                                                                                                                                                                                                                                                                                                                                                                                                                                                                                                                                                                                                                                                                                                                                                                                                                                                                                                                                                                                                                              | 11.3                                                                                                                                                                                 | 11.3                                                                                                                                          | 11.3                                                                                                                                                       |
| OWER-ASSISTED VENTILATED FRONT DISC / SOLID REAR DISC BRAKES                                                                                                                                                                                                                                                                                                                                                                                                                                                                                                                                                                                                                                                                                                                                                                                                                                                                                                                                                                                                                                                                                                                                                                                                                                                                                                                                                                                                                                                                                                                                                                                                                                                                                                                                                                                                                                                                                                                                                                                                                                                                   | 293 / 282                                                                                                                                                                            | 293 / 282                                                                                                                                     | 293 / 282                                                                                                                                                  |
| MM, FRONT / REAR)                                                                                                                                                                                                                                                                                                                                                                                                                                                                                                                                                                                                                                                                                                                                                                                                                                                                                                                                                                                                                                                                                                                                                                                                                                                                                                                                                                                                                                                                                                                                                                                                                                                                                                                                                                                                                                                                                                                                                                                                                                                                                                              | 17"                                                                                                                                                                                  | 17"                                                                                                                                           | 18"                                                                                                                                                        |
| IRES                                                                                                                                                                                                                                                                                                                                                                                                                                                                                                                                                                                                                                                                                                                                                                                                                                                                                                                                                                                                                                                                                                                                                                                                                                                                                                                                                                                                                                                                                                                                                                                                                                                                                                                                                                                                                                                                                                                                                                                                                                                                                                                           | 215/60 R17 96H                                                                                                                                                                       | 215/60 R17 96H                                                                                                                                | 225/50 R18 95                                                                                                                                              |
| ULL SIZE SPARE TIRE                                                                                                                                                                                                                                                                                                                                                                                                                                                                                                                                                                                                                                                                                                                                                                                                                                                                                                                                                                                                                                                                                                                                                                                                                                                                                                                                                                                                                                                                                                                                                                                                                                                                                                                                                                                                                                                                                                                                                                                                                                                                                                            | 215/60 K17 76H                                                                                                                                                                       | 213/60 K17 76H                                                                                                                                | 223/30 K16 73                                                                                                                                              |
|                                                                                                                                                                                                                                                                                                                                                                                                                                                                                                                                                                                                                                                                                                                                                                                                                                                                                                                                                                                                                                                                                                                                                                                                                                                                                                                                                                                                                                                                                                                                                                                                                                                                                                                                                                                                                                                                                                                                                                                                                                                                                                                                |                                                                                                                                                                                      |                                                                                                                                               |                                                                                                                                                            |
| EXTERIOR MEASUREMENTS                                                                                                                                                                                                                                                                                                                                                                                                                                                                                                                                                                                                                                                                                                                                                                                                                                                                                                                                                                                                                                                                                                                                                                                                                                                                                                                                                                                                                                                                                                                                                                                                                                                                                                                                                                                                                                                                                                                                                                                                                                                                                                          | LX                                                                                                                                                                                   | EX                                                                                                                                            | EX-L                                                                                                                                                       |
| VHEELBASE (MM)                                                                                                                                                                                                                                                                                                                                                                                                                                                                                                                                                                                                                                                                                                                                                                                                                                                                                                                                                                                                                                                                                                                                                                                                                                                                                                                                                                                                                                                                                                                                                                                                                                                                                                                                                                                                                                                                                                                                                                                                                                                                                                                 | 2610                                                                                                                                                                                 | 2610                                                                                                                                          | 2610                                                                                                                                                       |
|                                                                                                                                                                                                                                                                                                                                                                                                                                                                                                                                                                                                                                                                                                                                                                                                                                                                                                                                                                                                                                                                                                                                                                                                                                                                                                                                                                                                                                                                                                                                                                                                                                                                                                                                                                                                                                                                                                                                                                                                                                                                                                                                |                                                                                                                                                                                      |                                                                                                                                               |                                                                                                                                                            |
| ENGTH (MM)                                                                                                                                                                                                                                                                                                                                                                                                                                                                                                                                                                                                                                                                                                                                                                                                                                                                                                                                                                                                                                                                                                                                                                                                                                                                                                                                                                                                                                                                                                                                                                                                                                                                                                                                                                                                                                                                                                                                                                                                                                                                                                                     | 4330                                                                                                                                                                                 | 4330                                                                                                                                          | 4330                                                                                                                                                       |
| ENGTH (MM)<br>IEIGHT (MM)                                                                                                                                                                                                                                                                                                                                                                                                                                                                                                                                                                                                                                                                                                                                                                                                                                                                                                                                                                                                                                                                                                                                                                                                                                                                                                                                                                                                                                                                                                                                                                                                                                                                                                                                                                                                                                                                                                                                                                                                                                                                                                      | 1590                                                                                                                                                                                 | 1590                                                                                                                                          | 1590                                                                                                                                                       |
| ENGTH (MM)  (EIGHT (MM)  VIDTH (MM)                                                                                                                                                                                                                                                                                                                                                                                                                                                                                                                                                                                                                                                                                                                                                                                                                                                                                                                                                                                                                                                                                                                                                                                                                                                                                                                                                                                                                                                                                                                                                                                                                                                                                                                                                                                                                                                                                                                                                                                                                                                                                            | 1590<br>1790                                                                                                                                                                         | 1590<br>1790                                                                                                                                  | 1590<br>1790                                                                                                                                               |
| ENGTH (MM) HEIGHT (MM) VIDTH (MM) RACK (MM, FRONT / REAR)                                                                                                                                                                                                                                                                                                                                                                                                                                                                                                                                                                                                                                                                                                                                                                                                                                                                                                                                                                                                                                                                                                                                                                                                                                                                                                                                                                                                                                                                                                                                                                                                                                                                                                                                                                                                                                                                                                                                                                                                                                                                      | 1590<br>1790<br>1548 /1553                                                                                                                                                           | 1590<br>1790<br>1548 /1553                                                                                                                    | 1590<br>1790<br>1537 /1543                                                                                                                                 |
| ENGTH (MM) (EIGHT (MM) VIDTH (MM) RACK (MM, FRONT / REAR) ROUND CLEARANCE (MM, UNLADEN)                                                                                                                                                                                                                                                                                                                                                                                                                                                                                                                                                                                                                                                                                                                                                                                                                                                                                                                                                                                                                                                                                                                                                                                                                                                                                                                                                                                                                                                                                                                                                                                                                                                                                                                                                                                                                                                                                                                                                                                                                                        | 1590<br>1790<br>1548/1553<br>196                                                                                                                                                     | 1590<br>1790<br>1548 /1553<br>196                                                                                                             | 1590<br>1790<br>1537 /1543<br>196                                                                                                                          |
| ENGTH (MM)  JEIGHT (MM)  JUDTH (MM)  RACK (MM, FRONT / REAR)  ROUND CLEARANCE (MM, UNLADEN)  JURB WEIGHT (KG)                                                                                                                                                                                                                                                                                                                                                                                                                                                                                                                                                                                                                                                                                                                                                                                                                                                                                                                                                                                                                                                                                                                                                                                                                                                                                                                                                                                                                                                                                                                                                                                                                                                                                                                                                                                                                                                                                                                                                                                                                  | 1590<br>1790<br>1548 /1553<br>196<br>1274                                                                                                                                            | 1590<br>1790<br>1548 /1553<br>196<br>1277                                                                                                     | 1590<br>1790<br>1537 /1543<br>196<br>1300                                                                                                                  |
| ENGTH (MM)  (EIGHT (MM)  VIDTH (MM)  RACK (MM, FRONT / REAR)  SROUND CLEARANCE (MM, UNLADEN)  UURB WEIGHT (KG)  VEIGHT DISTRIBUTION (%, FRONT / REAR)                                                                                                                                                                                                                                                                                                                                                                                                                                                                                                                                                                                                                                                                                                                                                                                                                                                                                                                                                                                                                                                                                                                                                                                                                                                                                                                                                                                                                                                                                                                                                                                                                                                                                                                                                                                                                                                                                                                                                                          | 1590<br>1790<br>1548 /1553<br>196<br>1274<br>53 / 47                                                                                                                                 | 1590<br>1790<br>1548 /1553<br>196<br>1277<br>53 / 47                                                                                          | 1590<br>1790<br>1537 /1543<br>196<br>1300<br>53 / 47                                                                                                       |
| ENGTH (MM)  IEIGHT (MM)  VIDTH (MM)  RACK (MM, FRONT / REAR)  IROUND CLEARANCE (MM, UNLADEN)  UURB WEIGHT (KG)  VEIGHT DISTRIBUTION (%, FRONT / REAR)  NTERIOR MEASUREMENTS                                                                                                                                                                                                                                                                                                                                                                                                                                                                                                                                                                                                                                                                                                                                                                                                                                                                                                                                                                                                                                                                                                                                                                                                                                                                                                                                                                                                                                                                                                                                                                                                                                                                                                                                                                                                                                                                                                                                                    | 1590<br>1790<br>1548/1553<br>196<br>1274<br>53/47<br>LX                                                                                                                              | 1590<br>1790<br>1548 /1553<br>196<br>1277<br>53 / 47                                                                                          | 1590<br>1790<br>1537 /1543<br>196<br>1300<br>53 / 47<br>EX-L                                                                                               |
| ENGTH (MM)  WIDTH (MM)  RACK (MM, FRONT / REAR)  ROUND CLEARANCE (MM, UNLADEN)  UUBB WEIGHT (KG)  VEIGHT DISTRIBUTION (%, FRONT / REAR)  NTERIOR MEASUREMENTS  BEADROOM (MM, FRONT / REAR)                                                                                                                                                                                                                                                                                                                                                                                                                                                                                                                                                                                                                                                                                                                                                                                                                                                                                                                                                                                                                                                                                                                                                                                                                                                                                                                                                                                                                                                                                                                                                                                                                                                                                                                                                                                                                                                                                                                                     | 1590<br>1790<br>1548 /1553<br>196<br>1274<br>53 / 47<br>LX<br>984 / 957                                                                                                              | 1590<br>1790<br>1548 /1553<br>196<br>1277<br>53 / 47<br>EX<br>984 / 957                                                                       | 1590<br>1790<br>1537 /1543<br>196<br>1300<br>53 / 47<br>EX-L<br>984 / 957                                                                                  |
| ENGTH (MM)  WIDTH (MM)  RACK (MM, FRONT / REAR)  ROUND CLEARANCE (MM, UNLADEN)  WIBB WEIGHT (KG)  WEIGHT DISTRIBUTION (%, FRONT / REAR)  NTERIOR MEASUREMENTS  WEADROOM (MM, FRONT / REAR)  EGROOM (MM, FRONT / REAR)                                                                                                                                                                                                                                                                                                                                                                                                                                                                                                                                                                                                                                                                                                                                                                                                                                                                                                                                                                                                                                                                                                                                                                                                                                                                                                                                                                                                                                                                                                                                                                                                                                                                                                                                                                                                                                                                                                          | 1590<br>1790<br>1548/1553<br>196<br>1274<br>53/47<br>LX<br>984/957<br>1047/1017                                                                                                      | 1590<br>1790<br>1548/1553<br>196<br>1277<br>53/47<br>EX<br>984/957<br>1047/1017                                                               | 1590<br>1790<br>1537 / 1543<br>196<br>1300<br>53 / 47<br><b>EX-L</b><br>984 / 957<br>1047 / 1017                                                           |
| ENGTH (MM)  IEIGHT (MM)  IIIGHT (MM)  RACK (MM, FRONT / REAR)  IROUND CLEARANCE (MM, UNLADEN)  IIIGH WEIGHT (KG)  IVEIGHT DISTRIBUTION (%, FRONT / REAR)  INTERIOR MEASUREMENTS  IEADROOM (MM, FRONT / REAR)  EGROOM (MM, FRONT / REAR)  HOULDER ROOM (MM, FRONT / REAR)                                                                                                                                                                                                                                                                                                                                                                                                                                                                                                                                                                                                                                                                                                                                                                                                                                                                                                                                                                                                                                                                                                                                                                                                                                                                                                                                                                                                                                                                                                                                                                                                                                                                                                                                                                                                                                                       | 1590<br>1790<br>1548 /1553<br>196<br>1274<br>53 /47<br>LX<br>984 / 957<br>1047 / 1017<br>1438 / 1357                                                                                 | 1590<br>1790<br>1548/1553<br>196<br>1277<br>53/47<br><b>EX</b><br>984/957<br>1047/1017<br>1438/1357                                           | 1590<br>1790<br>1537 / 1543<br>196<br>1300<br>53 / 47<br><b>EX-L</b><br>984 / 957<br>1047 / 1017<br>1438 / 1357                                            |
| ENGTH (MM)  IEIGHT (MM)  IIIGHT (MM)  RACK (MM, FRONT / REAR)  IRROUND CLEARANCE (MM, UNLADEN)  IURB WEIGHT (KG)  IURB WEIGHT (KG)  NTERIOR MEASUREMENTS  BEADROOM (MM, FRONT / REAR)  EGROOM (MM, FRONT / REAR)  HOULDER ROOM (MM, FRONT / REAR)  IIIRROOM (MM, FRONT / REAR)                                                                                                                                                                                                                                                                                                                                                                                                                                                                                                                                                                                                                                                                                                                                                                                                                                                                                                                                                                                                                                                                                                                                                                                                                                                                                                                                                                                                                                                                                                                                                                                                                                                                                                                                                                                                                                                 | 1590<br>1790<br>1548/1553<br>196<br>1274<br>53/47<br>LX<br>984/957<br>1047/1017<br>1438/1357<br>1349/1151                                                                            | 1590<br>1790<br>1548/1553<br>196<br>1277<br>53/47<br>EX<br>984/957<br>1047/1017<br>1438/1357                                                  | 1590<br>1790<br>1537 /1543<br>196<br>1300<br>53 / 47<br><b>EX-L</b><br>984 / 957<br>1047 / 1017<br>1438 / 1357                                             |
| ENGTH (MM)  IEIGHT (MM)  IIIGHT (MM)  RACK (MM, FRONT / REAR)  IIIGHD CLEARANCE (MM, UNLADEN)  UURB WEIGHT (KS)  IVEIGHT DISTRIBUTION (%, FRONT / REAR)  NTERIOR MEASUREMENTS  IEADROOM (MM, FRONT / REAR)  HOULDER ROOM (MM, FRONT / REAR)  HOULDER ROOM (MM, FRONT / REAR)  IIPROOM (MM, FRONT / REAR)  IIPROOM (MM, FRONT / REAR)  IIPROOM (MM, FRONT / REAR)                                                                                                                                                                                                                                                                                                                                                                                                                                                                                                                                                                                                                                                                                                                                                                                                                                                                                                                                                                                                                                                                                                                                                                                                                                                                                                                                                                                                                                                                                                                                                                                                                                                                                                                                                               | 1590<br>1790<br>1548 /1553<br>196<br>1274<br>53 / 47<br>LX<br>984 / 957<br>1047 / 1017<br>1438 / 1357<br>1349 / 1151                                                                 | 1590<br>1790<br>1548/1553<br>196<br>1277<br>53/47<br>EX<br>984/957<br>1047/1017<br>1438/1357<br>1349/1151<br>354/1315                         | 1590<br>1790<br>1537 /1543<br>196<br>1300<br>53 / 47<br><b>EX-L</b><br>984 /957<br>1047 / 1017<br>1438 / 1357<br>1349 / 1151                               |
| ENGTH (MM)  VEIGHT (MM)  VIDTH (MM)  RACK (MM, FRONT / REAR)  GROUND CLEARANCE (MM, UNLADEN)  ZURB WEIGHT (KS)  VITERIOR MEASUREMENTS  VEIGHT DISTRIBUTION (%, FRONT / REAR)  MEAROOM (MM, FRONT / REAR)  HOULDER ROOM (MM, FRONT / REAR)  HOULDER ROOM (MM, FRONT / REAR)  LIPROOM (MM, FRONT / REAR)  HOULDER ROOM (MM, FRONT / REAR)  AGROOV OLUME (M3 / LITERS, SEAT UP)  ASSENGER VOLUME (M3 / LITERS)                                                                                                                                                                                                                                                                                                                                                                                                                                                                                                                                                                                                                                                                                                                                                                                                                                                                                                                                                                                                                                                                                                                                                                                                                                                                                                                                                                                                                                                                                                                                                                                                                                                                                                                    | 1590<br>1790<br>1548/1553<br>196<br>1274<br>53/47<br>LX<br>984/957<br>104//1017<br>1438/1357<br>1349/1151<br>354/1315<br>2.76/2761                                                   | 1590<br>1790<br>1548/1553<br>196<br>1277<br>53/47<br>EX<br>984/957<br>1047/1017<br>1438/1357<br>1349/1151<br>354/1315<br>2.76/2761            | 1590<br>1790<br>1537 /1543<br>196<br>1300<br>53 / 47<br><b>EX-L</b><br>984 / 957<br>1047 / 1017<br>1438 / 1357<br>1349 / 1151<br>354 / 1315<br>2.76 / 2761 |
| ENGTH (MM)  VICTH (MM)  VICTH (MM)  RACK (MM, FRONT / REAR)  SEROUND CLEARANCE (MM, UNLADEN)  VURB WEIGHT (KS)  VICTE (MM, FRONT / REAR)  VICTE (MM, FRONT / REAR)  VICTE (MM, FRONT / REAR)  HOULDER ROOM (MM, FRONT / REAR)  HOULDER ROOM (MM, FRONT / REAR)  HOULDER ROOM (MM, FRONT / REAR)  VICTE (MM, FRONT / REAR)  AGROOV OLUME (M3 / LITERS, SEAT UP)  ASSENGER VOLUME (M3 / LITERS)  VICTE (MM, FRONT / VICTERS)  VICTE (MM, FRONT / VICTERS)  VICTERS (MM, FRONT / VICTERS)  VICTERS (MM, FRONT / VICTERS)  VICTERS (MM, VICTERS)  VICTERS (MM, VICTERS)                                                                                                                                                                                                                                                                                                                                                                                                                                                                                                                                                                                                                                                                                                                                                                                                                                                                                                                                                                                                                                                                                                                                                                                                                                                                                                                                                                                                                                                                                                                                                            | 1590<br>1790<br>1548 /1553<br>196<br>1274<br>53 / 47<br>LX<br>984 / 957<br>1047 / 1017<br>1438 / 1357<br>1349 / 1151                                                                 | 1590<br>1790<br>1548/1553<br>196<br>1277<br>53/47<br>EX<br>984/957<br>1047/1017<br>1438/1357<br>1349/1151<br>354/1315                         | 1590<br>1790<br>1537 /1543<br>196<br>1300<br>53 / 47<br><b>EX-L</b><br>984 /957<br>1047 / 1017<br>1438 / 1357<br>1349 / 1151                               |
| ENGTH (MM)  VICTH (MM)  VICTH (MM)  RACK (MM, FRONT / REAR)  SEROUND CLEARANCE (MM, UNLADEN)  VURB WEIGHT (KS)  VICTE (MM, FRONT / REAR)  VICTE (MM, FRONT / REAR)  VICTE (MM, FRONT / REAR)  HOULDER ROOM (MM, FRONT / REAR)  HOULDER ROOM (MM, FRONT / REAR)  HOULDER ROOM (MM, FRONT / REAR)  VICTE (MM, FRONT / REAR)  AGROOV OLUME (M3 / LITERS, SEAT UP)  ASSENGER VOLUME (M3 / LITERS)  VICTE (MM, FRONT / VICTERS)  VICTE (MM, FRONT / VICTERS)  VICTERS (MM, FRONT / VICTERS)  VICTERS (MM, FRONT / VICTERS)  VICTERS (MM, VICTERS)  VICTERS (MM, VICTERS)                                                                                                                                                                                                                                                                                                                                                                                                                                                                                                                                                                                                                                                                                                                                                                                                                                                                                                                                                                                                                                                                                                                                                                                                                                                                                                                                                                                                                                                                                                                                                            | 1590<br>1790<br>1548/1553<br>196<br>1274<br>53/47<br>LX<br>984/957<br>1047/1017<br>1438/1357<br>1349/1151<br>354/1315<br>276/2761<br>LX<br>40                                        | 1590 1790 1548/1553 196 1277 53/47 EX 984/957 1047/1017 1438/1357 1349/1151 354/1315 276/2761 EX 40                                           | 1590 1790 1537 /1543 196 1300 53 / 47 EX-L 984 / 957 1047 / 1017 1438 / 1357 1349 / 1151 354 / 1315 2.76 / 2761 EX-L 40                                    |
| ENGTH (MM)  VICTH (MM)  VICTH (MM)  RACK (MM, FRONT / REAR)  SROUND CLEARANCE (MM, UNLADEN)  VURB WEIGHT (KG)  VICTH (MM)  NTERIOR MEASUREMENTS  BEADROOM (MM, FRONT / REAR)  EGROOM (MM, FRONT / REAR)  HOULDER ROOM (MM, FRONT / REAR)  IIPROOM (MM, FRONT / REAR)  VICTH (MM, FRONT | 1590<br>1790<br>1548/1553<br>196<br>1274<br>53/47<br>LX<br>984/957<br>1047/1017<br>1438/1357<br>1349/1151<br>354/1315<br>2.76/2761<br>LX                                             | 1590<br>1790<br>1548/1553<br>196<br>1277<br>53/47<br>EX<br>984/957<br>1047/1017<br>1438/1357<br>1349/1151<br>354/1315<br>2.76/2761<br>EX      | 1590<br>1790<br>1537 /1543<br>196<br>1300<br>53 / 47<br>EX-L<br>984 / 957<br>1047 / 1017<br>1438 / 1357<br>1349 / 1151<br>354 / 1315<br>2.76 / 2761        |
| ENGTH (MM)  IEIGHT (MM)  IIIGHT (MM)  RACK (MM, FRONT / REAR)  IIIGHT DISTRIBUTION (%, FRONT / REAR)  IIIGHT DISTRIBUTION (%, FRONT / REAR)  IIIGHT DISTRIBUTION (MM, FRONT / REAR)  IIGHT DISTRIBUTION (MM, | 1590<br>1790<br>1548 /1553<br>196<br>1274<br>53 / 47<br>LX<br>984 / 957<br>1047 / 1017<br>1438 / 1357<br>1349 / 1151<br>354 / 1315<br>2.76 / 2761<br>LX<br>40<br>REGULAR<br>UNLEADED | 1590 1790 1548/1553 196 1277 53/47 EX 984/957 1047/1017 1438/1357 1349/1151 354/1315 2.76/2761 EX 40 REGULAR UNLEADED                         | 1590 1790 1537/1543 196 1300 53/47 EX-L 984/957 1047/1017 1438/1357 1349/1151 354/1315 2.76/2761 EX-L  REGULAR UNLEADED                                    |
| ENGTH (MM)  VICTH (MM)  RACK (MM, FRONT / REAR)  SROUND CLEARANCE (MM, UNLADEN)  VIEIGHT (KG)  VEIGHT DISTRIBUTION (%, FRONT / REAR)  VIEIGHT DISTRIBUTION (MM, FRONT / | 1590<br>1790<br>1548 /1553<br>196<br>1274<br>53 / 47<br>LX<br>984 / 957<br>1047 / 1017<br>1438 / 1357<br>1349 / 1151<br>354 / 1315<br>2.76 / 2761<br>LX<br>40<br>REGULAR<br>UNLEADED | 1590 1790 1548/1553 196 1277 53/47 EX 984/957 1047/1017 1438/1357 1349/1151 354/1315 2.76/2761 EX 40 REGULAR UNLEADED                         | 1590 1790 1537 /1543 196 1300 53 / 47 EX-L 984 / 957 1047 / 1017 1438 / 1357 1349 / 1151 2.76 / 2761 EX-L 40 REGULAR UNLEADED EX-L                         |
| ENGTH (MM)  IEIGHT (MM)  IAIDTH (MM)  RACK (MM, FRONT / REAR)  IAIDTH (MM)  RACK (MM, FRONT / REAR)  IAIDTH (MM)  IAIDTH ( | 1590 1790 1790 1548 /1553 196 1274 53 / 47  LX 984 / 957 1047 / 1017 1438 / 1357 1349 / 1151 354 / 1315 2.76 / 2761 LX 40 REGULAR UNLEADED LX                                        | 1590 1790 1548/1553 196 1277 53/47 EX 984/957 1047/1017 1438/1357 1349/1151 354/1315 2.76/2761 EX 40 REGULAR UNLEADED EX                      | 1590 1790 1537 /1543 196 1300 53 / 47 EX-L 984 / 957 1047 / 1017 1438 / 1357 1349 / 1151 354 / 1315 2.76 / 2761 EX-L 40 REGULAR UNLEADED EX-L              |
| ENGTH (MM)  WIDTH (MM)  RACK (MM, FRONT / REAR)  RROUND CLEARANCE (MM, UNLADEN)  WEIGHT DISTRIBUTION (%, FRONT / REAR)  WEIGHT DISTRIBUTION (%, FRONT / REAR)  NTERIOR MEASUREMENTS  WEADROOM (MM, FRONT / REAR)  WEADROOM (MM, FRONT / REAR)  HOULDER ROOM (MM, FRONT / REAR)  WEADROOM (MM, FRONT / REAR)  WEADR | 1590 1790 1790 1548/1553 196 1274 53/47 LX 984/957 1047/1017 1438/1357 1349/1151 354/1315 2.76/2761 LX 40 REGULAR UNLEADED LX                                                        | 1590 1790 1548/1553 196 1277 53/47  EX 984/957 1047/1017 1438/1357 1349/1151 354/1315 2.76/2761  EX 40 REGULAR UNLEADED EX                    | 1590 1790 1790 1537 /1543 196 1300 53 / 47  EX-L 984 / 957 1047 / 1017 1438 / 1357 1349 / 1151 354 / 1315 2.76 / 2761 EX-L 40 REGULAR UNLEADED EX-L        |
| ENGTH (MM)  WIDTH (MM)  RACK (MM, FRONT / REAR)  RROUND CLEARANCE (MM, UNLADEN)  WIEIGHT DISTRIBUTION (%, FRONT / REAR)  NTERIOR MEASUREMENTS  WEIGHT DISTRIBUTION (%, FRONT / REAR)  NTERIOR MEASUREMENTS  WEIGHT DISTRIBUTION (%, FRONT / REAR)  WEIGHT DISTRIBUTION (%, FRONT / REAR)  WEIGHT DISTRIBUTION (%, FRONT / REAR)  WEIGHT DISTRIBUTION (MM, FRONT / REAR)  WEIGHT DISTRIBUTION (MM, FRONT / REAR)  WEIGHT ROOM (MM, FRONT / REAR)  AASSENGER VOLUME (M3 / LITERS, SEAT UP)  ASSENGER VOLUME (M3 / LITERS)  WEIL & CAPACITY  UEL TANK CAPACITY (LITERS)  EQUIRED FUEL  XXTERIOR FEATURES  ED HEADLIGHTS WITH AUTO-OFF  ED BRAKE AND TAILLIGHTS                                                                                                                                                                                                                                                                                                                                                                                                                                                                                                                                                                                                                                                                                                                                                                                                                                                                                                                                                                                                                                                                                                                                                                                                                                                                                                                                                                                                                                                                    | 1590 1790 1790 1548 /1553 196 1274 53 / 47  LX 984 / 957 1047 / 1017 1438 / 1357 1349 / 1151 354 / 1315 2.76 / 2761 LX 40 REGULAR UNLEADED LX                                        | 1590 1790 1790 1548/1553 196 1277 53/47 EX 984/957 1047/1017 1438/1357 1349/1151 354/1315 2.76/2761 EX 40 REGULAR UNLEADED EX                 | 1590 1790 1537/1543 196 1300 53/47 EX-L 984/957 1047/1017 1438/1357 1349/1151 EX-L 40 REGULAR UNILEADED EX-L                                               |
| ENGTH (MM)  IEIGHT (MM)  IIDTH (MM)  RACK (MM, FRONT / REAR)  RROUND CLEARANCE (MM, UNLADEN)  IUBB WEIGHT (KG)  VEIGHT DISTRIBUTION (%, FRONT / REAR)  INTERIOR MEASUREMENTS  IEEDROOM (MM, FRONT / REAR)  IEGROOM (MM, FRONT / REAR)  HOULDER ROOM (MM, FRONT / REAR)  IIPROOM (MM, FRONT / REAR)  ASSENCER VOLUME (M3 / LITERS)  FUEL & CAPACITY  USEL TANK CAPACITY (LITERS)  EQUIRED FUEL  EXTERIOR FEATURES  ED HEADLIGHTS WITH AUTO-OFF  ED BRAKE AND TAILLIGHTS  ED FOG LIGHTS  IN-TYPE ROOF-MOUNTED ANTENNA                                                                                                                                                                                                                                                                                                                                                                                                                                                                                                                                                                                                                                                                                                                                                                                                                                                                                                                                                                                                                                                                                                                                                                                                                                                                                                                                                                                                                                                                                                                                                                                                            | 1590 1790 1790 1548 / 1753 196 1274 53 / 47  LX 984 / 957 1047 / 1017 1438 / 1357 1349 / 1151 354 / 1315 2.76 / 2761 LX 40 REGULAR UNLEADED LX  •                                    | 1590 1790 1790 1548/1553 196 1277 53 / 47  EX 984 / 957 1047 / 1017 1438 / 1357 1349 / 1151 354 / 1315 2 76 / 2761  EX 40 REGULAR UNLEADED EX | 1590 1790 1537/1543 196 1300 153/47 EX-L 984/957 1047/1017 1438/1357 1349/1151 354/1315 2.76/2761 EX-L 40 REGULAR UNLEADED EX-L  ©  ©                      |
| ENGTH (MM)  IEIGHT (MM)  IIIGHT (MM)  RACK (MM, FRONT / REAR)  RROUND CLEARANCE (MM, UNLADEN)  IUBB WEIGHT (KG)  VEIGHT DISTRIBUTION (%, FRONT / REAR)  INTERIOR MEASUREMENTS  IEIGHOOM (MM, FRONT / REAR)  BEDROOM (MM, FRONT / REAR)  HOULDER ROOM (MM, FRONT / REAR)  IIPROOM (MM, FRONT / REAR)  ASSENGER VOLUME (M3 / LITERS)  FUEL & CAPACITY  USEL TANK CAPACITY (LITERS)  EQUIRED FUEL  EXTERIOR FEATURES  ED HEADLIGHTS WITH AUTO-OFF  ED BRAKE AND TAILLIGHTS  ED FOG LIGHTS  IN-TYPE ROOF-MOUNTED ANTENNA  ECURITY SYSTEM WITH REMOTE ENTRY                                                                                                                                                                                                                                                                                                                                                                                                                                                                                                                                                                                                                                                                                                                                                                                                                                                                                                                                                                                                                                                                                                                                                                                                                                                                                                                                                                                                                                                                                                                                                                         | 1590 1790 1790 1548/1553 196 1274 53/47  LX 984/957 1047/1017 1438/1357 1349/1151 354/1315 2.76/2761  LX 40 REGULAR UNLEADED LX  O                                                   | 1590 1790 1790 1548 / 1553 196 1277 53 / 47  EX 984 / 957 1047 / 1017 1438 / 1357 1349 / 1151 354 / 1315 EX 40 REGULAR UNLEADED EX            | 1590 1790 1790 1537/1543 196 1300 53/47 EX-L 984/957 1047/1017 1438/1357 1349/1151 354/1315 2.76/2761 EX-L 40 REGULAR UNLEADED EX-L  © ©                   |
| ENGTH (MM)  WEIGHT (MM)  WICH (MM)  RACK (MM, FRONT / REAR)  SEROUND CLEARANCE (MM, UNLADEN)  WEIGHT DISTRIBUTION (%, FRONT / REAR)  WEIGHT DISTRIBUTION (MM, FRONT / REAR)  WE | 1590 1790 1790 1548/1553 196 1274 53/47  LX 984/957 1047/1017 1438/1357 1349/1151 354/1315 2.76/2761  LX 40 REGULAR UNLEADED LX                                                      | 1590 1790 1548/1553 196 1277 53/47  EX 984/957 1047/1017 1438/1357 1349/1151 354/1315 2.76/2761  EX 40 REGULAR UNLEADED  EX                   | 1590 1790 1790 1537/1543 196 1300 53/47 EX-L 984/957 1047/1017 1438/1357 1349/1151 354/1315 2.76/2761 EX-L  @ @ @ @ @ @ @ @ @                              |
| ENGTH (MM)  WEIGHT (MM)  WEIGHT (MM)  RACK (MM, FRONT / REAR)  SEROUND CLEARANCE (MM, UNLADEN)  WEIGHT (MS)  WEIGHT (MS)  WEIGHT DISTRIBUTION (%, FRONT / REAR)  WEIGHT (MM, F | 1590 1790 1790 1548/1553 196 1274 53/47  LX 984/957 1047/1017 1438/1357 1349/1151 354/1315 2.76/2761  LX 40 REGULAR UNLEADED  LX                                                     | 1590 1790 1548/1553 196 1277 53/47 EX 984/957 1047/1017 1438/1357 1349/1151 354/1315 2.76/2761 EX 40 REGULAR UNLEADED EX  0 0                 | 1590 1790 1790 1537/1543 196 1300 53/47 EX-L 984/957 1047/1017 1438/1357 1349/1151 354/1315 2.76/2761 EX-L 40 REGULAR UNLEADED EX-L  © 0 0                 |
| ENGTH (MM)  IEIGHT (MM)  IEIGHT (MM)  RACK (MM, FRONT / REAR)  RROUND CLEARANCE (MM, UNLADEN)  IURB WEIGHT (KG)  VEIGHT DISTRIBUTION (%, FRONT / REAR)  NTERIOR MEASUREMENTS  IEEDROOM (MM, FRONT / REAR)  HEADROOM (MM, FRONT / REAR)  HOULDER ROOM (MM, FRONT / REAR)  HOULDER ROOM (MM, FRONT / REAR)  LARGO VOLUME (M3 / LITERS, SEAT UP)  LASSENGER VOLUME (M3 / LITERS)  FUEL & CAPACITY  UEL TANK CAPACITY (LITERS)  LEQUIRED FUEL  EXTERIOR FEATURES  ED HEADLIGHTS WITH AUTO-OFF  ED BRAKE AND TAILLIGHTS  ED FOG LIGHTS  IN-TYPE ROOF-MOUNTED ANTENNA  ECURITY SYSTEM WITH REMOTE ENTRY  MART ENTRY SYSTEM  LEVERSE-LINKED INTERMITTENT REAR WINDOW WIPER / WASHER  LEVERSE-LINKED INTERMITTENT REAR WINDOW WIPER / WASHER  LEVERSE-LINKED INTERMITTENT REAR WINDOW WIPER / WASHER  LODY-COLORED REAR ROOF-INE SPOILER                                                                                                                                                                                                                                                                                                                                                                                                                                                                                                                                                                                                                                                                                                                                                                                                                                                                                                                                                                                                                                                                                                                                                                                                                                                                                               | 1590 1790 1790 1548/1553 196 1274 53/47  LX 984/957 1047/1017 1438/1357 1349/1151 354/1315 2.76/2761  LX 40 REGULAR UNLEADED LX 9 9 9                                                | 1590 1790 1548/1553 196 1277 53/47 EX 984/957 1047/1017 1438/1357 1349/1151 2.76/2761 EX 40 REGULAR UNLEADED EX                               | 1590 1790 1537/1543 196 1300 53/47 EX-L 984/957 1047/1017 1438/1357 1349/1151 354/1315 2.76/2761 EX-L 40 REGULAR UNLEADED EX-L  © 0 0 0                    |
| ENGTH (MM)  WEIGHT (MM)  WICH (MM, FRONT / REAR)  RROWN CLEARANCE (MM, UNLADEN)  UURB WEIGHT (KG)  WEIGHT DISTRIBUTION (%, FRONT / REAR)  NTERIOR MEASUREMENTS  WEADROOM (MM, FRONT / REAR)  WEADROOM (MM, FRONT / REAR)  HOULDER ROOM (MM, FRONT / REAR)  JERROOM (MM, FRONT / REAR)  WEIGHT DISTRIBUTION (%, FRONT / REAR)  WEIGHT DISTRIBUTION (MM, FRONT / REAR)  WEIGHT DISTRIBUTION (MM, FRONT / REAR)  WEIGHT DISTRIBUTION (MM, FRONT / REAR)  WEIGHT ROOM (MM, FRONT / REAR)  WEIGHT SWEIGHT (MM, FRONT / REAR)  W | 1590 1790 1790 1548/1553 196 1274 53/47  LX 984/957 1047/1017 1438/1357 1349/1151 354/1315 2.76/2761  LX 40 REGULAR UNLEADED  LX                                                     | 1590 1790 1548/1553 196 1277 53/47 EX 984/957 1047/1017 1438/1357 1349/1151 354/1315 2.76/2761 EX 40 REGULAR UNLEADED EX  0 0                 | 1590 1790 1537/1543 196 1300 53/47 EX-L 984/957 1047/1017 1438/1357 1349/1151 354/1315 2.76/2761 EX-L 40 REGULAR UNLEADED EX-L 9 9 9                       |
| ENGTH (MM)  VICTH (MM)  VIDTH (MM)  RACK (MM, FRONT / REAR)  SROUND CLEARANCE (MM, UNLADEN)  VIEIGHT (KG)  VIEIGHT (KG)  VIEIGHT DISTRIBUTION (%, FRONT / REAR)  VIEIGHT DISTRIBUTION (MM, FRONT / REAR)  VIEIGHT (MM, FRO | 1590 1790 1790 1548/1553 196 1274 53/47  LX 984/957 1047/1017 1438/1357 1349/1151 354/1315 2.76/2761  LX 40 REGULAR UNLEADED LX 9 9 9                                                | 1590 1790 1548/1553 196 1277 53/47 EX 984/957 1047/1017 1438/1357 1349/1151 2.76/2761 EX 40 REGULAR UNLEADED EX                               | 1590 1790 1537/1543 196 1300 53/47 EX-L 984/957 1047/1017 1438/1357 1349/1151 354/1315 2.76/2761 EX-L 40 REGULAR UNLEADED EX-L  © 0 0 0                    |
| ENGTH (MM)  IEIGHT (MM)  IIII (MM)  RACK (MM, FRONT / REAR)  RROUND CLEARANCE (MM, UNLADEN)  UURB WEIGHT (KG)  VEIGHT DISTRIBUTION (%, FRONT / REAR)  NTERIOR MEASUREMENTS  IEADROOM (MM, FRONT / REAR)  EAGROOM (MM, FRONT / REAR)  HOULDER ROOM (MM, FRONT / REAR)  IIIROOM (MM, FRONT / REAR)  IIIROOM (MM, FRONT / REAR)  ARGO VOLUME (M3 / LITERS, SEAT UP)  ASSENGER VOLUME (M3 / LITERS)  FUEL & CAPACITY  UEL TANK CAPACITY (LITERS)  EQUIRED FUEL  EXTERIOR FEATURES  ED HEADLIGHTS WITH AUTO-OFF  ED BRAKE AND TAILLIGHTS  ED FOG LIGHTS  IN-TYPE ROOF-MOUNTED ANTENNA  ECURITY SYSTEM WITH REMOTE ENTRY  MART ENTRY SYSTEM  EVERSE-LINKED INTERMITTENT REAR WINDOW WIPER / WASHER  ODY-COLORED REAR ROOF-INDERS POILER  ODY-COLORED POWER SIDE MIRRORS WITH INTEGRATED LED  URN INDICATORS                                                                                                                                                                                                                                                                                                                                                                                                                                                                                                                                                                                                                                                                                                                                                                                                                                                                                                                                                                                                                                                                                                                                                                                                                                                                                                                          | 1590 1790 1790 1548/1553 196 1274 53/47  LX 984/957 1047/1017 1438/1357 1349/1151 354/1315 2.76/2761  LX 40 REGULAR UNLEADED  LX  9 9 9 9                                            | 1590 1790 1790 1548/1553 196 1277 53/47 EX 984/957 1047/1017 1438/1357 1349/1151 354/1315 2.76/2761 EX 40 REGULAR UNLEADED EX                 | 1590 1790 1790 1537/1543 196 1300 53/47 EX-L 984/957 1047/1017 1438/1357 1349/1151 354/1315 2.76/2761 EX-L 40 REGULAR UNLEADED EX-L 9 9 9 9 FOLDING        |
| ENGTH (MM) HEIGHT (MM) VIDTH (MM) RACK (MM, FRONT / REAR)                                                                                                                                                                                                                                                                                                                                                                                                                                                                                                                                                                                                                                                                                                                                                                                                                                                                                                                                                                                                                                                                                                                                                                                                                                                                                                                                                                                                                                                                                                                                                                                                                                                                                                                                                                                                                                                                                                                                                                                                                                                                      | 1590 1790 1790 1548/1553 196 1274 53/47  LX 984/957 1047/1017 1438/1357 1349/1151 354/1315 2.76/2761  LX 40 REGULAR UNLEADED LX                                                      | 1590 1790 1548/1553 196 1277 53/47  EX 984/957 1047/1017 1438/1357 1349/1151 354/1315 2.76/2761  EX 40 REGULAR UNLEADED  EX  0 0 0 0 0        | 1590 1790 1790 1537/1543 196 1300 53/47  EX-L 984/957 1047/1017 1438/1357 1349/1151 354/1315 2.76/2761  EX-L 40 REGULAR UNLEADED  EX-L 9 9 9 9             |