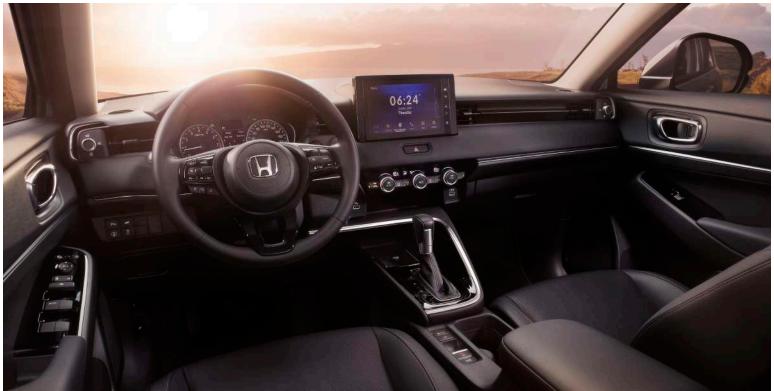

IN-CAR SMARTPHONE INTEGRATION APP BLUETOOTH HANDS FREE LINK                                                                                                                      | 0   |            |                 |
| IN-CAR SMARTPHONE INTEGRATION APP<br>BLUETOOTH HANDS FREE LINK<br>BLUETOOTH STREAMING AUDIO                                                                                      | 0   | 0          | 0               |
| IN-CAR SMARTPHONE INTEGRATION APP  BLUETOOTH HANDS FREE LINK  BLUETOOTH STREAMING AUDIO  4.2-INCH DRIVER INFORMATION INTERFACE (DII) SCREEN  2.5-AMP USB CHARGING PORTS (2 REAR) |     |            | 0               |



hondalatincaribbean.com Locate your Honda Distributor online. latincaribbean.hondatechtutor.com For helpful videos about vehicle features.











## **HR-V SPECIFICATIONS & FEATURES**

| ENGINE