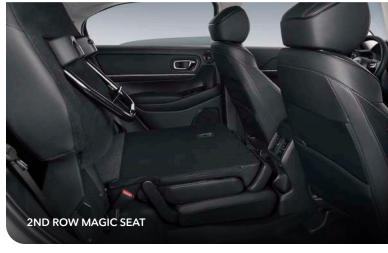

## **HR-V SPECIFICATIONS & FEATURES**

| ENGINE                                                                                                                                                                                                                                                                                                                                                                                                                                                                                                                                                                                                                                                                                                                                                                                                                                                                                                                                                                                                                                                                                                                                                                                                                                                                                                                                                                                                                                                                                                                                                                                                                                                                                                                                                                                                                                                                                                                                                                                                                                                                                                                         | LX                                                                                                                                                                                   | EX                                                                                                                                            | EX-L                                                                                                                                                       |
|--------------------------------------------------------------------------------------------------------------------------------------------------------------------------------------------------------------------------------------------------------------------------------------------------------------------------------------------------------------------------------------------------------------------------------------------------------------------------------------------------------------------------------------------------------------------------------------------------------------------------------------------------------------------------------------------------------------------------------------------------------------------------------------------------------------------------------------------------------------------------------------------------------------------------------------------------------------------------------------------------------------------------------------------------------------------------------------------------------------------------------------------------------------------------------------------------------------------------------------------------------------------------------------------------------------------------------------------------------------------------------------------------------------------------------------------------------------------------------------------------------------------------------------------------------------------------------------------------------------------------------------------------------------------------------------------------------------------------------------------------------------------------------------------------------------------------------------------------------------------------------------------------------------------------------------------------------------------------------------------------------------------------------------------------------------------------------------------------------------------------------|--------------------------------------------------------------------------------------------------------------------------------------------------------------------------------------|-----------------------------------------------------------------------------------------------------------------------------------------------|------------------------------------------------------------------------------------------------------------------------------------------------------------|
| ENGINE TYPE                                                                                                                                                                                                                                                                                                                                                                                                                                                                                                                                                                                                                                                                                                                                                                                                                                                                                                                                                                                                                                                                                                                                                                                                                                                                                                                                                                                                                                                                                                                                                                                                                                                                                                                                                                                                                                                                                                                                                                                                                                                                                                                    | IN-LINE<br>4-CYLINDER                                                                                                                                                                | IN-LINE<br>4-CYLINDER                                                                                                                         | IN-LINE<br>4-CYLINDER                                                                                                                                      |
| DISPLACEMENT (L / CC)                                                                                                                                                                                                                                                                                                                                                                                                                                                                                                                                                                                                                                                                                                                                                                                                                                                                                                                                                                                                                                                                                                                                                                                                                                                                                                                                                                                                                                                                                                                                                                                                                                                                                                                                                                                                                                                                                                                                                                                                                                                                                                          | 1.5 / 1496                                                                                                                                                                           | 1.5 / 1496                                                                                                                                    | 1.5 / 1496                                                                                                                                                 |
| IORSEPOWER @ RPM                                                                                                                                                                                                                                                                                                                                                                                                                                                                                                                                                                                                                                                                                                                                                                                                                                                                                                                                                                                                                                                                                                                                                                                                                                                                                                                                                                                                                                                                                                                                                                                                                                                                                                                                                                                                                                                                                                                                                                                                                                                                                                               | 119 @ 6600                                                                                                                                                                           | 119 @ 6600                                                                                                                                    | 119 @ 6600                                                                                                                                                 |
| ORQUE (LB-FT @ RPM)                                                                                                                                                                                                                                                                                                                                                                                                                                                                                                                                                                                                                                                                                                                                                                                                                                                                                                                                                                                                                                                                                                                                                                                                                                                                                                                                                                                                                                                                                                                                                                                                                                                                                                                                                                                                                                                                                                                                                                                                                                                                                                            | 107 @ 4300                                                                                                                                                                           | 107 @ 4300                                                                                                                                    | 107 @ 4300                                                                                                                                                 |
| ORE AND STROKE (MM)                                                                                                                                                                                                                                                                                                                                                                                                                                                                                                                                                                                                                                                                                                                                                                                                                                                                                                                                                                                                                                                                                                                                                                                                                                                                                                                                                                                                                                                                                                                                                                                                                                                                                                                                                                                                                                                                                                                                                                                                                                                                                                            | 73 X 89.5                                                                                                                                                                            | 73 X 89.5                                                                                                                                     | 73 X 89.5                                                                                                                                                  |
| COMPRESSION RATIO                                                                                                                                                                                                                                                                                                                                                                                                                                                                                                                                                                                                                                                                                                                                                                                                                                                                                                                                                                                                                                                                                                                                                                                                                                                                                                                                                                                                                                                                                                                                                                                                                                                                                                                                                                                                                                                                                                                                                                                                                                                                                                              | 10.6 : 1                                                                                                                                                                             | 10.6 : 1                                                                                                                                      | 10.6 : 1                                                                                                                                                   |
|                                                                                                                                                                                                                                                                                                                                                                                                                                                                                                                                                                                                                                                                                                                                                                                                                                                                                                                                                                                                                                                                                                                                                                                                                                                                                                                                                                                                                                                                                                                                                                                                                                                                                                                                                                                                                                                                                                                                                                                                                                                                                                                                | 16-VALVE DOHC                                                                                                                                                                        | 16-VALVE DOHC                                                                                                                                 | 16-VALVE DOH                                                                                                                                               |
| ALVE TRAIN                                                                                                                                                                                                                                                                                                                                                                                                                                                                                                                                                                                                                                                                                                                                                                                                                                                                                                                                                                                                                                                                                                                                                                                                                                                                                                                                                                                                                                                                                                                                                                                                                                                                                                                                                                                                                                                                                                                                                                                                                                                                                                                     | I-VTEC                                                                                                                                                                               | I-VTEC                                                                                                                                        | I-VTEC                                                                                                                                                     |
| ELECTRONIC PARKING BRAKE (EPB) WITH AUTOMATIC BRAKE HOLD                                                                                                                                                                                                                                                                                                                                                                                                                                                                                                                                                                                                                                                                                                                                                                                                                                                                                                                                                                                                                                                                                                                                                                                                                                                                                                                                                                                                                                                                                                                                                                                                                                                                                                                                                                                                                                                                                                                                                                                                                                                                       | 0                                                                                                                                                                                    | 0                                                                                                                                             | 0                                                                                                                                                          |
| HILL DESCENT CONTROL                                                                                                                                                                                                                                                                                                                                                                                                                                                                                                                                                                                                                                                                                                                                                                                                                                                                                                                                                                                                                                                                                                                                                                                                                                                                                                                                                                                                                                                                                                                                                                                                                                                                                                                                                                                                                                                                                                                                                                                                                                                                                                           | 0                                                                                                                                                                                    | 0                                                                                                                                             | 0                                                                                                                                                          |
| IILL START ASSIST (HSA)                                                                                                                                                                                                                                                                                                                                                                                                                                                                                                                                                                                                                                                                                                                                                                                                                                                                                                                                                                                                                                                                                                                                                                                                                                                                                                                                                                                                                                                                                                                                                                                                                                                                                                                                                                                                                                                                                                                                                                                                                                                                                                        | 0                                                                                                                                                                                    | 0                                                                                                                                             | 0                                                                                                                                                          |
| CO ASSIST SYSTEM                                                                                                                                                                                                                                                                                                                                                                                                                                                                                                                                                                                                                                                                                                                                                                                                                                                                                                                                                                                                                                                                                                                                                                                                                                                                                                                                                                                                                                                                                                                                                                                                                                                                                                                                                                                                                                                                                                                                                                                                                                                                                                               | 0                                                                                                                                                                                    | 0                                                                                                                                             | 0                                                                                                                                                          |
| DIRECT IGNITION SYSTEM WITH IMMOBILIZER                                                                                                                                                                                                                                                                                                                                                                                                                                                                                                                                                                                                                                                                                                                                                                                                                                                                                                                                                                                                                                                                                                                                                                                                                                                                                                                                                                                                                                                                                                                                                                                                                                                                                                                                                                                                                                                                                                                                                                                                                                                                                        | 0                                                                                                                                                                                    | 0                                                                                                                                             | 0                                                                                                                                                          |
| TRANSMISSION                                                                                                                                                                                                                                                                                                                                                                                                                                                                                                                                                                                                                                                                                                                                                                                                                                                                                                                                                                                                                                                                                                                                                                                                                                                                                                                                                                                                                                                                                                                                                                                                                                                                                                                                                                                                                                                                                                                                                                                                                                                                                                                   | LX                                                                                                                                                                                   | EX                                                                                                                                            | EX-L                                                                                                                                                       |
| CONTINUOUSLY VARIABLE TRANSMISSION (CVT)                                                                                                                                                                                                                                                                                                                                                                                                                                                                                                                                                                                                                                                                                                                                                                                                                                                                                                                                                                                                                                                                                                                                                                                                                                                                                                                                                                                                                                                                                                                                                                                                                                                                                                                                                                                                                                                                                                                                                                                                                                                                                       | 0                                                                                                                                                                                    | 0                                                                                                                                             | 0                                                                                                                                                          |
| BODY / SUSPENSION / CHASSIS                                                                                                                                                                                                                                                                                                                                                                                                                                                                                                                                                                                                                                                                                                                                                                                                                                                                                                                                                                                                                                                                                                                                                                                                                                                                                                                                                                                                                                                                                                                                                                                                                                                                                                                                                                                                                                                                                                                                                                                                                                                                                                    | LX                                                                                                                                                                                   | EX                                                                                                                                            | EX-L                                                                                                                                                       |
| INIT-BODY CONSTRUCTION                                                                                                                                                                                                                                                                                                                                                                                                                                                                                                                                                                                                                                                                                                                                                                                                                                                                                                                                                                                                                                                                                                                                                                                                                                                                                                                                                                                                                                                                                                                                                                                                                                                                                                                                                                                                                                                                                                                                                                                                                                                                                                         | 0                                                                                                                                                                                    | 0                                                                                                                                             | 0                                                                                                                                                          |
| MACPHERSON STRUT FRONT SUSPENSION                                                                                                                                                                                                                                                                                                                                                                                                                                                                                                                                                                                                                                                                                                                                                                                                                                                                                                                                                                                                                                                                                                                                                                                                                                                                                                                                                                                                                                                                                                                                                                                                                                                                                                                                                                                                                                                                                                                                                                                                                                                                                              | 0                                                                                                                                                                                    | 0                                                                                                                                             | 0                                                                                                                                                          |
| ORSION-BEAM REAR SUSPENSION                                                                                                                                                                                                                                                                                                                                                                                                                                                                                                                                                                                                                                                                                                                                                                                                                                                                                                                                                                                                                                                                                                                                                                                                                                                                                                                                                                                                                                                                                                                                                                                                                                                                                                                                                                                                                                                                                                                                                                                                                                                                                                    | 0                                                                                                                                                                                    | 0                                                                                                                                             | 0                                                                                                                                                          |
| LECTRIC POWER-ASSISTED RACK-AND-PINION STEERING (EPS)                                                                                                                                                                                                                                                                                                                                                                                                                                                                                                                                                                                                                                                                                                                                                                                                                                                                                                                                                                                                                                                                                                                                                                                                                                                                                                                                                                                                                                                                                                                                                                                                                                                                                                                                                                                                                                                                                                                                                                                                                                                                          | 0                                                                                                                                                                                    | 0                                                                                                                                             | 0                                                                                                                                                          |
| TABILIZER BAR (MM, FRONT / REAR)                                                                                                                                                                                                                                                                                                                                                                                                                                                                                                                                                                                                                                                                                                                                                                                                                                                                                                                                                                                                                                                                                                                                                                                                                                                                                                                                                                                                                                                                                                                                                                                                                                                                                                                                                                                                                                                                                                                                                                                                                                                                                               | 24 / 19                                                                                                                                                                              | 24 / 19                                                                                                                                       | 24 / 19                                                                                                                                                    |
| TEERING WHEEL TURNS, LOCK-TO-LOCK                                                                                                                                                                                                                                                                                                                                                                                                                                                                                                                                                                                                                                                                                                                                                                                                                                                                                                                                                                                                                                                                                                                                                                                                                                                                                                                                                                                                                                                                                                                                                                                                                                                                                                                                                                                                                                                                                                                                                                                                                                                                                              | 2.7                                                                                                                                                                                  | 2.7                                                                                                                                           | 2.7                                                                                                                                                        |
| TEERING RATIO                                                                                                                                                                                                                                                                                                                                                                                                                                                                                                                                                                                                                                                                                                                                                                                                                                                                                                                                                                                                                                                                                                                                                                                                                                                                                                                                                                                                                                                                                                                                                                                                                                                                                                                                                                                                                                                                                                                                                                                                                                                                                                                  | 14.4                                                                                                                                                                                 | 14.4                                                                                                                                          | 14.4                                                                                                                                                       |
| URNING DIAMETER, CURB-TO-CURB (M)                                                                                                                                                                                                                                                                                                                                                                                                                                                                                                                                                                                                                                                                                                                                                                                                                                                                                                                                                                                                                                                                                                                                                                                                                                                                                                                                                                                                                                                                                                                                                                                                                                                                                                                                                                                                                                                                                                                                                                                                                                                                                              | 11.3                                                                                                                                                                                 | 11.3                                                                                                                                          | 11.3                                                                                                                                                       |
| OWER-ASSISTED VENTILATED FRONT DISC / SOLID REAR DISC BRAKES                                                                                                                                                                                                                                                                                                                                                                                                                                                                                                                                                                                                                                                                                                                                                                                                                                                                                                                                                                                                                                                                                                                                                                                                                                                                                                                                                                                                                                                                                                                                                                                                                                                                                                                                                                                                                                                                                                                                                                                                                                                                   | 293 / 282                                                                                                                                                                            | 293 / 282                                                                                                                                     | 293 / 282                                                                                                                                                  |
| MM, FRONT / REAR)                                                                                                                                                                                                                                                                                                                                                                                                                                                                                                                                                                                                                                                                                                                                                                                                                                                                                                                                                                                                                                                                                                                                                                                                                                                                                                                                                                                                                                                                                                                                                                                                                                                                                                                                                                                                                                                                                                                                                                                                                                                                                                              | 17"                                                                                                                                                                                  | 17"                                                                                                                                           | 18"                                                                                                                                                        |
| IRES                                                                                                                                                                                                                                                                                                                                                                                                                                                                                                                                                                                                                                                                                                                                                                                                                                                                                                                                                                                                                                                                                                                                                                                                                                                                                                                                                                                                                                                                                                                                                                                                                                                                                                                                                                                                                                                                                                                                                                                                                                                                                                                           | 215/60 R17 96H                                                                                                                                                                       | 215/60 R17 96H                                                                                                                                | 225/50 R18 95                                                                                                                                              |
| ULL SIZE SPARE TIRE                                                                                                                                                                                                                                                                                                                                                                                                                                                                                                                                                                                                                                                                                                                                                                                                                                                                                                                                                                                                                                                                                                                                                                                                                                                                                                                                                                                                                                                                                                                                                                                                                                                                                                                                                                                                                                                                                                                                                                                                                                                                                                            | 215/60 K17 76H                                                                                                                                                                       | 213/60 K17 76H                                                                                                                                | 223/30 K16 73                                                                                                                                              |
|                                                                                                                                                                                                                                                                                                                                                                                                                                                                                                                                                                                                                                                                                                                                                                                                                                                                                                                                                                                                                                                                                                                                                                                                                                                                                                                                                                                                                                                                                                                                                                                                                                                                                                                                                                                                                                                                                                                                                                                                                                                                                                                                |                                                                                                                                                                                      |                                                                                                                                               |                                                                                                                                                            |
| EXTERIOR MEASUREMENTS                                                                                                                                                                                                                                                                                                                                                                                                                                                                                                                                                                                                                                                                                                                                                                                                                                                                                                                                                                                                                                                                                                                                                                                                                                                                                                                                                                                                                                                                                                                                                                                                                                                                                                                                                                                                                                                                                                                                                                                                                                                                                                          | LX                                                                                                                                                                                   | EX                                                                                                                                            | EX-L                                                                                                                                                       |
| VHEELBASE (MM)                                                                                                                                                                                                                                                                                                                                                                                                                                                                                                                                                                                                                                                                                                                                                                                                                                                                                                                                                                                                                                                                                                                                                                                                                                                                                                                                                                                                                                                                                                                                                                                                                                                                                                                                                                                                                                                                                                                                                                                                                                                                                                                 | 2610                                                                                                                                                                                 | 2610                                                                                                                                          | 2610                                                                                                                                                       |
|                                                                                                                                                                                                                                                                                                                                                                                                                                                                                                                                                                                                                                                                                                                                                                                                                                                                                                                                                                                                                                                                                                                                                                                                                                                                                                                                                                                                                                                                                                                                                                                                                                                                                                                                                                                                                                                                                                                                                                                                                                                                                                                                |                                                                                                                                                                                      |                                                                                                                                               |                                                                                                                                                            |
| ENGTH (MM)                                                                                                                                                                                                                                                                                                                                                                                                                                                                                                                                                                                                                                                                                                                                                                                                                                                                                                                                                                                                                                                                                                                                                                                                                                                                                                                                                                                                                                                                                                                                                                                                                                                                                                                                                                                                                                                                                                                                                                                                                                                                                                                     | 4330                                                                                                                                                                                 | 4330                                                                                                                                          | 4330                                                                                                                                                       |
| ENGTH (MM)<br>IEIGHT (MM)                                                                                                                                                                                                                                                                                                                                                                                                                                                                                                                                                                                                                                                                                                                                                                                                                                                                                                                                                                                                                                                                                                                                                                                                                                                                                                                                                                                                                                                                                                                                                                                                                                                                                                                                                                                                                                                                                                                                                                                                                                                                                                      | 1590                                                                                                                                                                                 | 1590                                                                                                                                          | 1590                                                                                                                                                       |
| ENGTH (MM)  (EIGHT (MM)  VIDTH (MM)                                                                                                                                                                                                                                                                                                                                                                                                                                                                                                                                                                                                                                                                                                                                                                                                                                                                                                                                                                                                                                                                                                                                                                                                                                                                                                                                                                                                                                                                                                                                                                                                                                                                                                                                                                                                                                                                                                                                                                                                                                                                                            | 1590<br>1790                                                                                                                                                                         | 1590<br>1790                                                                                                                                  | 1590<br>1790                                                                                                                                               |
| ENGTH (MM) HEIGHT (MM) VIDTH (MM) RACK (MM, FRONT / REAR)                                                                                                                                                                                                                                                                                                                                                                                                                                                                                                                                                                                                                                                                                                                                                                                                                                                                                                                                                                                                                                                                                                                                                                                                                                                                                                                                                                                                                                                                                                                                                                                                                                                                                                                                                                                                                                                                                                                                                                                                                                                                      | 1590<br>1790<br>1548 /1553                                                                                                                                                           | 1590<br>1790<br>1548 /1553                                                                                                                    | 1590<br>1790<br>1537 /1543                                                                                                                                 |
| ENGTH (MM) (EIGHT (MM) VIDTH (MM) RACK (MM, FRONT / REAR) ROUND CLEARANCE (MM, UNLADEN)                                                                                                                                                                                                                                                                                                                                                                                                                                                                                                                                                                                                                                                                                                                                                                                                                                                                                                                                                                                                                                                                                                                                                                                                                                                                                                                                                                                                                                                                                                                                                                                                                                                                                                                                                                                                                                                                                                                                                                                                                                        | 1590<br>1790<br>1548/1553<br>196                                                                                                                                                     | 1590<br>1790<br>1548 /1553<br>196                                                                                                             | 1590<br>1790<br>1537 /1543<br>196                                                                                                                          |
| ENGTH (MM)  JEIGHT (MM)  JUDTH (MM)  RACK (MM, FRONT / REAR)  ROUND CLEARANCE (MM, UNLADEN)  JURB WEIGHT (KG)                                                                                                                                                                                                                                                                                                                                                                                                                                                                                                                                                                                                                                                                                                                                                                                                                                                                                                                                                                                                                                                                                                                                                                                                                                                                                                                                                                                                                                                                                                                                                                                                                                                                                                                                                                                                                                                                                                                                                                                                                  | 1590<br>1790<br>1548 /1553<br>196<br>1274                                                                                                                                            | 1590<br>1790<br>1548 /1553<br>196<br>1277                                                                                                     | 1590<br>1790<br>1537 /1543<br>196<br>1300                                                                                                                  |
| ENGTH (MM)  (EIGHT (MM)  VIDTH (MM)  RACK (MM, FRONT / REAR)  SROUND CLEARANCE (MM, UNLADEN)  UURB WEIGHT (KG)  VEIGHT DISTRIBUTION (%, FRONT / REAR)                                                                                                                                                                                                                                                                                                                                                                                                                                                                                                                                                                                                                                                                                                                                                                                                                                                                                                                                                                                                                                                                                                                                                                                                                                                                                                                                                                                                                                                                                                                                                                                                                                                                                                                                                                                                                                                                                                                                                                          | 1590<br>1790<br>1548 /1553<br>196<br>1274<br>53 / 47                                                                                                                                 | 1590<br>1790<br>1548 /1553<br>196<br>1277<br>53 / 47                                                                                          | 1590<br>1790<br>1537 /1543<br>196<br>1300<br>53 / 47                                                                                                       |
| ENGTH (MM)  IEIGHT (MM)  VIDTH (MM)  RACK (MM, FRONT / REAR)  IROUND CLEARANCE (MM, UNLADEN)  UURB WEIGHT (KG)  VEIGHT DISTRIBUTION (%, FRONT / REAR)  NTERIOR MEASUREMENTS                                                                                                                                                                                                                                                                                                                                                                                                                                                                                                                                                                                                                                                                                                                                                                                                                                                                                                                                                                                                                                                                                                                                                                                                                                                                                                                                                                                                                                                                                                                                                                                                                                                                                                                                                                                                                                                                                                                                                    | 1590<br>1790<br>1548/1553<br>196<br>1274<br>53/47<br>LX                                                                                                                              | 1590<br>1790<br>1548 /1553<br>196<br>1277<br>53 / 47                                                                                          | 1590<br>1790<br>1537 /1543<br>196<br>1300<br>53 / 47<br>EX-L                                                                                               |
| ENGTH (MM)  WIDTH (MM)  RACK (MM, FRONT / REAR)  ROUND CLEARANCE (MM, UNLADEN)  UUBB WEIGHT (KG)  VEIGHT DISTRIBUTION (%, FRONT / REAR)  NTERIOR MEASUREMENTS  BEADROOM (MM, FRONT / REAR)                                                                                                                                                                                                                                                                                                                                                                                                                                                                                                                                                                                                                                                                                                                                                                                                                                                                                                                                                                                                                                                                                                                                                                                                                                                                                                                                                                                                                                                                                                                                                                                                                                                                                                                                                                                                                                                                                                                                     | 1590<br>1790<br>1548 /1553<br>196<br>1274<br>53 / 47<br>LX<br>984 / 957                                                                                                              | 1590<br>1790<br>1548 /1553<br>196<br>1277<br>53 / 47<br>EX<br>984 / 957                                                                       | 1590<br>1790<br>1537 /1543<br>196<br>1300<br>53 / 47<br>EX-L<br>984 / 957                                                                                  |
| ENGTH (MM)  WIDTH (MM)  RACK (MM, FRONT / REAR)  ROUND CLEARANCE (MM, UNLADEN)  WIBB WEIGHT (KG)  WEIGHT DISTRIBUTION (%, FRONT / REAR)  NTERIOR MEASUREMENTS  WEADROOM (MM, FRONT / REAR)  EGROOM (MM, FRONT / REAR)                                                                                                                                                                                                                                                                                                                                                                                                                                                                                                                                                                                                                                                                                                                                                                                                                                                                                                                                                                                                                                                                                                                                                                                                                                                                                                                                                                                                                                                                                                                                                                                                                                                                                                                                                                                                                                                                                                          | 1590<br>1790<br>1548/1553<br>196<br>1274<br>53/47<br>LX<br>984/957<br>1047/1017                                                                                                      | 1590<br>1790<br>1548/1553<br>196<br>1277<br>53/47<br>EX<br>984/957<br>1047/1017                                                               | 1590<br>1790<br>1537 / 1543<br>196<br>1300<br>53 / 47<br><b>EX-L</b><br>984 / 957<br>1047 / 1017                                                           |
| ENGTH (MM)  IEIGHT (MM)  IIIGHT (MM)  RACK (MM, FRONT / REAR)  IROUND CLEARANCE (MM, UNLADEN)  IIIGH WEIGHT (KG)  IVEIGHT DISTRIBUTION (%, FRONT / REAR)  INTERIOR MEASUREMENTS  IEADROOM (MM, FRONT / REAR)  EGROOM (MM, FRONT / REAR)  HOULDER ROOM (MM, FRONT / REAR)                                                                                                                                                                                                                                                                                                                                                                                                                                                                                                                                                                                                                                                                                                                                                                                                                                                                                                                                                                                                                                                                                                                                                                                                                                                                                                                                                                                                                                                                                                                                                                                                                                                                                                                                                                                                                                                       | 1590<br>1790<br>1548 /1553<br>196<br>1274<br>53 /47<br>LX<br>984 / 957<br>1047 / 1017<br>1438 / 1357                                                                                 | 1590<br>1790<br>1548/1553<br>196<br>1277<br>53/47<br><b>EX</b><br>984/957<br>1047/1017<br>1438/1357                                           | 1590<br>1790<br>1537 / 1543<br>196<br>1300<br>53 / 47<br><b>EX-L</b><br>984 / 957<br>1047 / 1017<br>1438 / 1357                                            |
| ENGTH (MM)  IEIGHT (MM)  IIIGHT (MM)  RACK (MM, FRONT / REAR)  IRROUND CLEARANCE (MM, UNLADEN)  IURB WEIGHT (KG)  IURB WEIGHT (KG)  NTERIOR MEASUREMENTS  BEADROOM (MM, FRONT / REAR)  EGROOM (MM, FRONT / REAR)  HOULDER ROOM (MM, FRONT / REAR)  IIIRROOM (MM, FRONT / REAR)                                                                                                                                                                                                                                                                                                                                                                                                                                                                                                                                                                                                                                                                                                                                                                                                                                                                                                                                                                                                                                                                                                                                                                                                                                                                                                                                                                                                                                                                                                                                                                                                                                                                                                                                                                                                                                                 | 1590<br>1790<br>1548/1553<br>196<br>1274<br>53/47<br>LX<br>984/957<br>1047/1017<br>1438/1357<br>1349/1151                                                                            | 1590<br>1790<br>1548/1553<br>196<br>1277<br>53/47<br>EX<br>984/957<br>1047/1017<br>1438/1357                                                  | 1590<br>1790<br>1537 /1543<br>196<br>1300<br>53 / 47<br><b>EX-L</b><br>984 / 957<br>1047 / 1017<br>1438 / 1357                                             |
| ENGTH (MM)  IEIGHT (MM)  IIIGHT (MM)  RACK (MM, FRONT / REAR)  IIIGHD CLEARANCE (MM, UNLADEN)  UURB WEIGHT (KS)  IVEIGHT DISTRIBUTION (%, FRONT / REAR)  NTERIOR MEASUREMENTS  IEADROOM (MM, FRONT / REAR)  HOULDER ROOM (MM, FRONT / REAR)  HOULDER ROOM (MM, FRONT / REAR)  IIPROOM (MM, FRONT / REAR)  IIPROOM (MM, FRONT / REAR)  IIPROOM (MM, FRONT / REAR)                                                                                                                                                                                                                                                                                                                                                                                                                                                                                                                                                                                                                                                                                                                                                                                                                                                                                                                                                                                                                                                                                                                                                                                                                                                                                                                                                                                                                                                                                                                                                                                                                                                                                                                                                               | 1590<br>1790<br>1548 /1553<br>196<br>1274<br>53 / 47<br>LX<br>984 / 957<br>1047 / 1017<br>1438 / 1357<br>1349 / 1151                                                                 | 1590<br>1790<br>1548/1553<br>196<br>1277<br>53/47<br>EX<br>984/957<br>1047/1017<br>1438/1357<br>1349/1151<br>354/1315                         | 1590<br>1790<br>1537 /1543<br>196<br>1300<br>53 / 47<br><b>EX-L</b><br>984 /957<br>1047 / 1017<br>1438 / 1357<br>1349 / 1151                               |
| ENGTH (MM)  VEIGHT (MM)  VIDTH (MM)  RACK (MM, FRONT / REAR)  GROUND CLEARANCE (MM, UNLADEN)  ZURB WEIGHT (KS)  VITERIOR MEASUREMENTS  VEIGHT DISTRIBUTION (%, FRONT / REAR)  MEAROOM (MM, FRONT / REAR)  HOULDER ROOM (MM, FRONT / REAR)  HOULDER ROOM (MM, FRONT / REAR)  LIPROOM (MM, FRONT / REAR)  HOULDER ROOM (MM, FRONT / REAR)  AGROOV OLUME (M3 / LITERS, SEAT UP)  ASSENGER VOLUME (M3 / LITERS)                                                                                                                                                                                                                                                                                                                                                                                                                                                                                                                                                                                                                                                                                                                                                                                                                                                                                                                                                                                                                                                                                                                                                                                                                                                                                                                                                                                                                                                                                                                                                                                                                                                                                                                    | 1590<br>1790<br>1548/1553<br>196<br>1274<br>53/47<br>LX<br>984/957<br>104//1017<br>1438/1357<br>1349/1151<br>354/1315<br>2.76/2761                                                   | 1590<br>1790<br>1548/1553<br>196<br>1277<br>53/47<br>EX<br>984/957<br>1047/1017<br>1438/1357<br>1349/1151<br>354/1315<br>2.76/2761            | 1590<br>1790<br>1537 /1543<br>196<br>1300<br>53 / 47<br><b>EX-L</b><br>984 / 957<br>1047 / 1017<br>1438 / 1357<br>1349 / 1151<br>354 / 1315<br>2.76 / 2761 |
| ENGTH (MM)  VICTH (MM)  VICTH (MM)  RACK (MM, FRONT / REAR)  SEROUND CLEARANCE (MM, UNLADEN)  VURB WEIGHT (KS)  VICTE (MM, FRONT / REAR)  VICTE (MM, FRONT / REAR)  VICTE (MM, FRONT / REAR)  HOULDER ROOM (MM, FRONT / REAR)  HOULDER ROOM (MM, FRONT / REAR)  HOULDER ROOM (MM, FRONT / REAR)  VICTE (MM, FRONT / REAR)  AGROOV OLUME (M3 / LITERS, SEAT UP)  ASSENGER VOLUME (M3 / LITERS)  VICTE (MM, FRONT / VICTERS)  VICTE (MM, FRONT / VICTERS)  VICTERS (MM, FRONT / VICTERS)  VICTERS (MM, FRONT / VICTERS)  VICTERS (MM, VICTERS)  VICTERS (MM, VICTERS)                                                                                                                                                                                                                                                                                                                                                                                                                                                                                                                                                                                                                                                                                                                                                                                                                                                                                                                                                                                                                                                                                                                                                                                                                                                                                                                                                                                                                                                                                                                                                            | 1590<br>1790<br>1548 /1553<br>196<br>1274<br>53 / 47<br>LX<br>984 / 957<br>1047 / 1017<br>1438 / 1357<br>1349 / 1151                                                                 | 1590<br>1790<br>1548/1553<br>196<br>1277<br>53/47<br>EX<br>984/957<br>1047/1017<br>1438/1357<br>1349/1151<br>354/1315                         | 1590<br>1790<br>1537 /1543<br>196<br>1300<br>53 / 47<br><b>EX-L</b><br>984 /957<br>1047 / 1017<br>1438 / 1357<br>1349 / 1151                               |
| ENGTH (MM)  VICTH (MM)  VICTH (MM)  RACK (MM, FRONT / REAR)  SEROUND CLEARANCE (MM, UNLADEN)  VURB WEIGHT (KS)  VICTE (MM, FRONT / REAR)  VICTE (MM, FRONT / REAR)  VICTE (MM, FRONT / REAR)  HOULDER ROOM (MM, FRONT / REAR)  HOULDER ROOM (MM, FRONT / REAR)  HOULDER ROOM (MM, FRONT / REAR)  VICTE (MM, FRONT / REAR)  AGROOV OLUME (M3 / LITERS, SEAT UP)  ASSENGER VOLUME (M3 / LITERS)  VICTE (MM, FRONT / VICTERS)  VICTE (MM, FRONT / VICTERS)  VICTERS (MM, FRONT / VICTERS)  VICTERS (MM, FRONT / VICTERS)  VICTERS (MM, VICTERS)  VICTERS (MM, VICTERS)                                                                                                                                                                                                                                                                                                                                                                                                                                                                                                                                                                                                                                                                                                                                                                                                                                                                                                                                                                                                                                                                                                                                                                                                                                                                                                                                                                                                                                                                                                                                                            | 1590<br>1790<br>1548/1553<br>196<br>1274<br>53/47<br>LX<br>984/957<br>1047/1017<br>1438/1357<br>1349/1151<br>354/1315<br>276/2761<br>LX<br>40                                        | 1590 1790 1548/1553 196 1277 53/47 EX 984/957 1047/1017 1438/1357 1349/1151 354/1315 276/2761 EX 40                                           | 1590 1790 1537 /1543 196 1300 53 / 47 EX-L 984 / 957 1047 / 1017 1438 / 1357 1349 / 1151 354 / 1315 2.76 / 2761 EX-L 40                                    |
| ENGTH (MM)  VICTH (MM)  VICTH (MM)  RACK (MM, FRONT / REAR)  SROUND CLEARANCE (MM, UNLADEN)  VURB WEIGHT (KG)  VICTH (MM)  NTERIOR MEASUREMENTS  BEADROOM (MM, FRONT / REAR)  EGROOM (MM, FRONT / REAR)  HOULDER ROOM (MM, FRONT / REAR)  IIPROOM (MM, FRONT / REAR)  VICTH (MM, FRONT | 1590<br>1790<br>1548/1553<br>196<br>1274<br>53/47<br>LX<br>984/957<br>1047/1017<br>1438/1357<br>1349/1151<br>354/1315<br>2.76/2761<br>LX                                             | 1590<br>1790<br>1548/1553<br>196<br>1277<br>53/47<br>EX<br>984/957<br>1047/1017<br>1438/1357<br>1349/1151<br>354/1315<br>2.76/2761<br>EX      | 1590<br>1790<br>1537 /1543<br>196<br>1300<br>53 / 47<br>EX-L<br>984 / 957<br>1047 / 1017<br>1438 / 1357<br>1349 / 1151<br>354 / 1315<br>2.76 / 2761        |
| ENGTH (MM)  IEIGHT (MM)  IIIGHT (MM)  RACK (MM, FRONT / REAR)  IIIGHT DISTRIBUTION (%, FRONT / REAR)  IIIGHT DISTRIBUTION (%, FRONT / REAR)  IIIGHT DISTRIBUTION (MM, FRONT / REAR)  IIGHT DISTRIBUTION (MM, | 1590<br>1790<br>1548 /1553<br>196<br>1274<br>53 / 47<br>LX<br>984 / 957<br>1047 / 1017<br>1438 / 1357<br>1349 / 1151<br>354 / 1315<br>2.76 / 2761<br>LX<br>40<br>REGULAR<br>UNLEADED | 1590 1790 1548/1553 196 1277 53/47 EX 984/957 1047/1017 1438/1357 1349/1151 354/1315 2.76/2761 EX 40 REGULAR UNLEADED                         | 1590 1790 1537/1543 196 1300 53/47 EX-L 984/957 1047/1017 1438/1357 1349/1151 354/1315 2.76/2761 EX-L  REGULAR UNLEADED                                    |
| ENGTH (MM)  VICTH (MM)  RACK (MM, FRONT / REAR)  SROUND CLEARANCE (MM, UNLADEN)  VIEIGHT (KG)  VEIGHT DISTRIBUTION (%, FRONT / REAR)  VIEIGHT DISTRIBUTION (MM, FRONT / | 1590<br>1790<br>1548 /1553<br>196<br>1274<br>53 / 47<br>LX<br>984 / 957<br>1047 / 1017<br>1438 / 1357<br>1349 / 1151<br>354 / 1315<br>2.76 / 2761<br>LX<br>40<br>REGULAR<br>UNLEADED | 1590 1790 1548/1553 196 1277 53/47 EX 984/957 1047/1017 1438/1357 1349/1151 354/1315 2.76/2761 EX 40 REGULAR UNLEADED                         | 1590 1790 1537 /1543 196 1300 53 / 47 EX-L 984 / 957 1047 / 1017 1438 / 1357 1349 / 1151 2.76 / 2761 EX-L 40 REGULAR UNLEADED EX-L                         |
| ENGTH (MM)  IEIGHT (MM)  IAIDTH (MM)  RACK (MM, FRONT / REAR)  IAIDTH (MM)  RACK (MM, FRONT / REAR)  IAIDTH (MM)  IAIDTH ( | 1590 1790 1790 1548 /1553 196 1274 53 / 47  LX 984 / 957 1047 / 1017 1438 / 1357 1349 / 1151 354 / 1315 2.76 / 2761 LX 40 REGULAR UNLEADED LX                                        | 1590 1790 1548/1553 196 1277 53/47 EX 984/957 1047/1017 1438/1357 1349/1151 354/1315 2.76/2761 EX 40 REGULAR UNLEADED EX                      | 1590 1790 1537 /1543 196 1300 53 / 47 EX-L 984 / 957 1047 / 1017 1438 / 1357 1349 / 1151 354 / 1315 2.76 / 2761 EX-L 40 REGULAR UNLEADED EX-L              |
| ENGTH (MM)  WIDTH (MM)  RACK (MM, FRONT / REAR)  RROUND CLEARANCE (MM, UNLADEN)  WEIGHT DISTRIBUTION (%, FRONT / REAR)  WEIGHT DISTRIBUTION (%, FRONT / REAR)  NTERIOR MEASUREMENTS  WEADROOM (MM, FRONT / REAR)  WEADROOM (MM, FRONT / REAR)  HOULDER ROOM (MM, FRONT / REAR)  WEADROOM (MM, FRONT / REAR)  WEADR | 1590 1790 1790 1548/1553 196 1274 53/47 LX 984/957 1047/1017 1438/1357 1349/1151 354/1315 2.76/2761 LX 40 REGULAR UNLEADED LX                                                        | 1590 1790 1548/1553 196 1277 53/47  EX 984/957 1047/1017 1438/1357 1349/1151 354/1315 2.76/2761  EX 40 REGULAR UNLEADED EX                    | 1590 1790 1790 1537 /1543 196 1300 53 / 47  EX-L 984 / 957 1047 / 1017 1438 / 1357 1349 / 1151 354 / 1315 2.76 / 2761 EX-L 40 REGULAR UNLEADED EX-L        |
| ENGTH (MM)  WIDTH (MM)  RACK (MM, FRONT / REAR)  RROUND CLEARANCE (MM, UNLADEN)  WIEIGHT DISTRIBUTION (%, FRONT / REAR)  NTERIOR MEASUREMENTS  WEIGHT DISTRIBUTION (%, FRONT / REAR)  NTERIOR MEASUREMENTS  WEIGHT DISTRIBUTION (%, FRONT / REAR)  WEIGHT DISTRIBUTION (%, FRONT / REAR)  WEIGHT DISTRIBUTION (%, FRONT / REAR)  WEIGHT DISTRIBUTION (MM, FRONT / REAR)  WEIGHT DISTRIBUTION (MM, FRONT / REAR)  WEIGHT ROOM (MM, FRONT / REAR)  AASSENGER VOLUME (M3 / LITERS, SEAT UP)  ASSENGER VOLUME (M3 / LITERS)  WEIL & CAPACITY  UEL TANK CAPACITY (LITERS)  EQUIRED FUEL  XXTERIOR FEATURES  ED HEADLIGHTS WITH AUTO-OFF  ED BRAKE AND TAILLIGHTS                                                                                                                                                                                                                                                                                                                                                                                                                                                                                                                                                                                                                                                                                                                                                                                                                                                                                                                                                                                                                                                                                                                                                                                                                                                                                                                                                                                                                                                                    | 1590 1790 1790 1548 /1553 196 1274 53 / 47  LX 984 / 957 1047 / 1017 1438 / 1357 1349 / 1151 354 / 1315 2.76 / 2761 LX 40 REGULAR UNLEADED LX                                        | 1590 1790 1790 1548/1553 196 1277 53/47 EX 984/957 1047/1017 1438/1357 1349/1151 354/1315 2.76/2761 EX 40 REGULAR UNLEADED EX                 | 1590 1790 1537/1543 196 1300 53/47 EX-L 984/957 1047/1017 1438/1357 1349/1151 EX-L 40 REGULAR UNILEADED EX-L                                               |
| ENGTH (MM)  IEIGHT (MM)  IIDTH (MM)  RACK (MM, FRONT / REAR)  RROUND CLEARANCE (MM, UNLADEN)  IUBB WEIGHT (KG)  VEIGHT DISTRIBUTION (%, FRONT / REAR)  INTERIOR MEASUREMENTS  IEEDROOM (MM, FRONT / REAR)  IEGROOM (MM, FRONT / REAR)  HOULDER ROOM (MM, FRONT / REAR)  IIPROOM (MM, FRONT / REAR)  ASSENCER VOLUME (M3 / LITERS)  FUEL & CAPACITY  USEL TANK CAPACITY (LITERS)  EQUIRED FUEL  EXTERIOR FEATURES  ED HEADLIGHTS WITH AUTO-OFF  ED BRAKE AND TAILLIGHTS  ED FOG LIGHTS  IN-TYPE ROOF-MOUNTED ANTENNA                                                                                                                                                                                                                                                                                                                                                                                                                                                                                                                                                                                                                                                                                                                                                                                                                                                                                                                                                                                                                                                                                                                                                                                                                                                                                                                                                                                                                                                                                                                                                                                                            | 1590 1790 1790 1548 / 1753 196 1274 53 / 47  LX 984 / 957 1047 / 1017 1438 / 1357 1349 / 1151 354 / 1315 2.76 / 2761 LX 40 REGULAR UNLEADED LX  •                                    | 1590 1790 1790 1548/1553 196 1277 53 / 47  EX 984 / 957 1047 / 1017 1438 / 1357 1349 / 1151 354 / 1315 2 76 / 2761  EX 40 REGULAR UNLEADED EX | 1590 1790 1537/1543 196 1300 153/47 EX-L 984/957 1047/1017 1438/1357 1349/1151 354/1315 2.76/2761 EX-L 40 REGULAR UNLEADED EX-L  ©  ©                      |
| ENGTH (MM)  IEIGHT (MM)  IIIGHT (MM)  RACK (MM, FRONT / REAR)  RROUND CLEARANCE (MM, UNLADEN)  IUBB WEIGHT (KG)  VEIGHT DISTRIBUTION (%, FRONT / REAR)  INTERIOR MEASUREMENTS  IEIGHOOM (MM, FRONT / REAR)  BEDROOM (MM, FRONT / REAR)  HOULDER ROOM (MM, FRONT / REAR)  IIPROOM (MM, FRONT / REAR)  ASSENGER VOLUME (M3 / LITERS)  FUEL & CAPACITY  USEL TANK CAPACITY (LITERS)  EQUIRED FUEL  EXTERIOR FEATURES  ED HEADLIGHTS WITH AUTO-OFF  ED BRAKE AND TAILLIGHTS  ED FOG LIGHTS  IN-TYPE ROOF-MOUNTED ANTENNA  ECURITY SYSTEM WITH REMOTE ENTRY                                                                                                                                                                                                                                                                                                                                                                                                                                                                                                                                                                                                                                                                                                                                                                                                                                                                                                                                                                                                                                                                                                                                                                                                                                                                                                                                                                                                                                                                                                                                                                         | 1590 1790 1790 1548/1553 196 1274 53/47  LX 984/957 1047/1017 1438/1357 1349/1151 354/1315 2.76/2761  LX 40 REGULAR UNLEADED LX  O                                                   | 1590 1790 1790 1548 / 1553 196 1277 53 / 47  EX 984 / 957 1047 / 1017 1438 / 1357 1349 / 1151 354 / 1315 EX 40 REGULAR UNLEADED EX            | 1590 1790 1790 1537/1543 196 1300 53/47 EX-L 984/957 1047/1017 1438/1357 1349/1151 354/1315 2.76/2761 EX-L 40 REGULAR UNLEADED EX-L  © ©                   |
| ENGTH (MM)  WEIGHT (MM)  WICH (MM)  RACK (MM, FRONT / REAR)  SEROUND CLEARANCE (MM, UNLADEN)  WEIGHT DISTRIBUTION (%, FRONT / REAR)  WEIGHT DISTRIBUTION (MM, FRONT / REAR)  WE | 1590 1790 1790 1548/1553 196 1274 53/47  LX 984/957 1047/1017 1438/1357 1349/1151 354/1315 2.76/2761  LX 40 REGULAR UNLEADED LX                                                      | 1590 1790 1548/1553 196 1277 53/47  EX 984/957 1047/1017 1438/1357 1349/1151 354/1315 2.76/2761  EX 40 REGULAR UNLEADED  EX                   | 1590 1790 1790 1537/1543 196 1300 53/47 EX-L 984/957 1047/1017 1438/1357 1349/1151 354/1315 2.76/2761 EX-L  @ @ @ @ @ @ @ @ @                              |
| ENGTH (MM)  WEIGHT (MM)  WEIGHT (MM)  RACK (MM, FRONT / REAR)  SEROUND CLEARANCE (MM, UNLADEN)  WEIGHT (MS)  WEIGHT (MS)  WEIGHT DISTRIBUTION (%, FRONT / REAR)  WEIGHT (MM, F | 1590 1790 1790 1548/1553 196 1274 53/47  LX 984/957 1047/1017 1438/1357 1349/1151 354/1315 2.76/2761  LX 40 REGULAR UNLEADED  LX                                                     | 1590 1790 1548/1553 196 1277 53/47 EX 984/957 1047/1017 1438/1357 1349/1151 354/1315 2.76/2761 EX 40 REGULAR UNLEADED EX  0 0                 | 1590 1790 1790 1537/1543 196 1300 53/47 EX-L 984/957 1047/1017 1438/1357 1349/1151 354/1315 2.76/2761 EX-L 40 REGULAR UNLEADED EX-L  © 0 0                 |
| ENGTH (MM)  IEIGHT (MM)  IEIGHT (MM)  RACK (MM, FRONT / REAR)  RROUND CLEARANCE (MM, UNLADEN)  IURB WEIGHT (KG)  VEIGHT DISTRIBUTION (%, FRONT / REAR)  NTERIOR MEASUREMENTS  IEEDROOM (MM, FRONT / REAR)  HEADROOM (MM, FRONT / REAR)  HOULDER ROOM (MM, FRONT / REAR)  HOULDER ROOM (MM, FRONT / REAR)  LARGO VOLUME (M3 / LITERS, SEAT UP)  LASSENGER VOLUME (M3 / LITERS)  FUEL & CAPACITY  UEL TANK CAPACITY (LITERS)  LEQUIRED FUEL  EXTERIOR FEATURES  ED HEADLIGHTS WITH AUTO-OFF  ED BRAKE AND TAILLIGHTS  ED FOG LIGHTS  IN-TYPE ROOF-MOUNTED ANTENNA  ECURITY SYSTEM WITH REMOTE ENTRY  MART ENTRY SYSTEM  LEVERSE-LINKED INTERMITTENT REAR WINDOW WIPER / WASHER  LEVERSE-LINKED INTERMITTENT REAR WINDOW WIPER / WASHER  LEVERSE-LINKED INTERMITTENT REAR WINDOW WIPER / WASHER  LODY-COLORED REAR ROOF-INE SPOILER                                                                                                                                                                                                                                                                                                                                                                                                                                                                                                                                                                                                                                                                                                                                                                                                                                                                                                                                                                                                                                                                                                                                                                                                                                                                                               | 1590 1790 1790 1548/1553 196 1274 53/47  LX 984/957 1047/1017 1438/1357 1349/1151 354/1315 2.76/2761  LX 40 REGULAR UNLEADED LX 9 9 9                                                | 1590 1790 1548/1553 196 1277 53/47 EX 984/957 1047/1017 1438/1357 1349/1151 2.76/2761 EX 40 REGULAR UNLEADED EX                               | 1590 1790 1537/1543 196 1300 53/47 EX-L 984/957 1047/1017 1438/1357 1349/1151 354/1315 2.76/2761 EX-L 40 REGULAR UNLEADED EX-L  © 0 0 0                    |
| ENGTH (MM)  WEIGHT (MM)  WICH (MM, FRONT / REAR)  RROWN CLEARANCE (MM, UNLADEN)  UURB WEIGHT (KG)  WEIGHT DISTRIBUTION (%, FRONT / REAR)  NTERIOR MEASUREMENTS  WEADROOM (MM, FRONT / REAR)  WEADROOM (MM, FRONT / REAR)  HOULDER ROOM (MM, FRONT / REAR)  JERROOM (MM, FRONT / REAR)  WEIGHT DISTRIBUTION (%, FRONT / REAR)  WEIGHT DISTRIBUTION (MM, FRONT / REAR)  WEIGHT DISTRIBUTION (MM, FRONT / REAR)  WEIGHT DISTRIBUTION (MM, FRONT / REAR)  WEIGHT ROOM (MM, FRONT / REAR)  WEIGHT SWEIGHT (MM, FRONT / REAR)  W | 1590 1790 1790 1548/1553 196 1274 53/47  LX 984/957 1047/1017 1438/1357 1349/1151 354/1315 2.76/2761  LX 40 REGULAR UNLEADED  LX                                                     | 1590 1790 1548/1553 196 1277 53/47 EX 984/957 1047/1017 1438/1357 1349/1151 354/1315 2.76/2761 EX 40 REGULAR UNLEADED EX  0 0                 | 1590 1790 1537/1543 196 1300 53/47 EX-L 984/957 1047/1017 1438/1357 1349/1151 354/1315 2.76/2761 EX-L 40 REGULAR UNLEADED EX-L 9 9 9                       |
| ENGTH (MM)  VICTH (MM)  VIDTH (MM)  RACK (MM, FRONT / REAR)  SROUND CLEARANCE (MM, UNLADEN)  VIEIGHT (KG)  VIEIGHT (KG)  VIEIGHT DISTRIBUTION (%, FRONT / REAR)  VIEIGHT DISTRIBUTION (MM, FRONT / REAR)  VIEIGHT (MM, FRO | 1590 1790 1790 1548/1553 196 1274 53/47  LX 984/957 1047/1017 1438/1357 1349/1151 354/1315 2.76/2761  LX 40 REGULAR UNLEADED LX 9 9 9                                                | 1590 1790 1548/1553 196 1277 53/47 EX 984/957 1047/1017 1438/1357 1349/1151 2.76/2761 EX 40 REGULAR UNLEADED EX                               | 1590 1790 1537/1543 196 1300 53/47 EX-L 984/957 1047/1017 1438/1357 1349/1151 354/1315 2.76/2761 EX-L 40 REGULAR UNLEADED EX-L  © 0 0 0                    |
| ENGTH (MM)  IEIGHT (MM)  IIII (MM)  RACK (MM, FRONT / REAR)  RROUND CLEARANCE (MM, UNLADEN)  UURB WEIGHT (KG)  VEIGHT DISTRIBUTION (%, FRONT / REAR)  NTERIOR MEASUREMENTS  IEADROOM (MM, FRONT / REAR)  EAGROOM (MM, FRONT / REAR)  HOULDER ROOM (MM, FRONT / REAR)  IIIROOM (MM, FRONT / REAR)  IIIROOM (MM, FRONT / REAR)  ARGO VOLUME (M3 / LITERS, SEAT UP)  ASSENGER VOLUME (M3 / LITERS)  FUEL & CAPACITY  UEL TANK CAPACITY (LITERS)  EQUIRED FUEL  EXTERIOR FEATURES  ED HEADLIGHTS WITH AUTO-OFF  ED BRAKE AND TAILLIGHTS  ED FOG LIGHTS  IN-TYPE ROOF-MOUNTED ANTENNA  ECURITY SYSTEM WITH REMOTE ENTRY  MART ENTRY SYSTEM  EVERSE-LINKED INTERMITTENT REAR WINDOW WIPER / WASHER  ODY-COLORED REAR ROOF-INDERS POILER  ODY-COLORED POWER SIDE MIRRORS WITH INTEGRATED LED  URN INDICATORS                                                                                                                                                                                                                                                                                                                                                                                                                                                                                                                                                                                                                                                                                                                                                                                                                                                                                                                                                                                                                                                                                                                                                                                                                                                                                                                          | 1590 1790 1790 1548/1553 196 1274 53/47  LX 984/957 1047/1017 1438/1357 1349/1151 354/1315 2.76/2761  LX 40 REGULAR UNLEADED  LX  9 9 9 9                                            | 1590 1790 1790 1548/1553 196 1277 53/47 EX 984/957 1047/1017 1438/1357 1349/1151 354/1315 2.76/2761 EX 40 REGULAR UNLEADED EX                 | 1590 1790 1790 1537/1543 196 1300 53/47 EX-L 984/957 1047/1017 1438/1357 1349/1151 354/1315 2.76/2761 EX-L 40 REGULAR UNLEADED EX-L 9 9 9 9 FOLDING        |
| ENGTH (MM) HEIGHT (MM) VIDTH (MM) RACK (MM, FRONT / REAR)                                                                                                                                                                                                                                                                                                                                                                                                                                                                                                                                                                                                                                                                                                                                                                                                                                                                                                                                                                                                                                                                                                                                                                                                                                                                                                                                                                                                                                                                                                                                                                                                                                                                                                                                                                                                                                                                                                                                                                                                                                                                      | 1590 1790 1790 1548/1553 196 1274 53/47  LX 984/957 1047/1017 1438/1357 1349/1151 354/1315 2.76/2761  LX 40 REGULAR UNLEADED LX                                                      | 1590 1790 1548/1553 196 1277 53/47  EX 984/957 1047/1017 1438/1357 1349/1151 354/1315 2.76/2761  EX 40 REGULAR UNLEADED  EX  0 0 0 0 0        | 1590 1790 1790 1537/1543 196 1300 53/47  EX-L 984/957 1047/1017 1438/1357 1349/1151 354/1315 2.76/2761  EX-L 40 REGULAR UNLEADED  EX-L 9 9 9 9             |