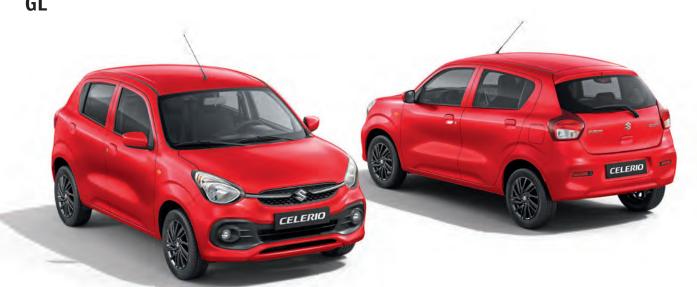

| S       | S      |  |  |

S: Standard 0: Option 0<sup>1</sup>: Set Option -: Not available Equipment and options may vary for individual markets and are subject to change. \* Bluetooth is a registered trademark of Bluetooth SIG, Inc.

\*\* ESP is a registered trademark of Daimler AG.

The ESP is designed to help keep the vehicle under control. However, the degree of engine torque reduction, the wheels that brake and their braking force vary according to the driving conditions. ESP® is essentially a system to assist stable driving. In the case of slippage or skidding that exceeds the limits of grip between tyres and road surface, ESP® will still function but may not be effective.





CELERIO SPEC AND EQUIPMENT SHEET (G) 99999-BBN01-001 2109



## **LINEUP**

GL









## **BODY COLOURS**







Caffeine Brown Pearl









1,430mm (165/70R14) 1,440mm (175/60R15)





| Engine                              |             |          | Petrol                                 |                         |  |
|-------------------------------------|-------------|----------|----------------------------------------|-------------------------|--|
| -                                   |             |          | 1.0L                                   |                         |  |
| Drive system                        | 2WD         |          |                                        |                         |  |
| Steering                            |             |          | LHD                                    |                         |  |
| Number of doo