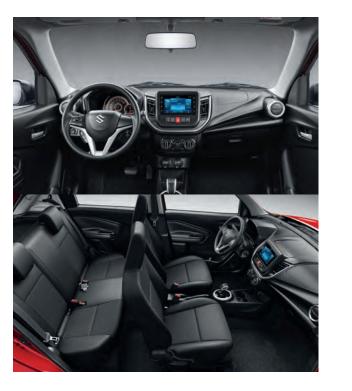

|                                              |                                                                    | 1       |        |  |  |
|----------------------------------------------|--------------------------------------------------------------------|---------|--------|--|--|
| Engine                                       |                                                                    |         | Petrol |  |  |
| Daine anatom                                 |                                                                    |         | 1.0L   |  |  |
| Drive system                                 |                                                                    |         | 2WD    |  |  |
| Transmission                                 |                                                                    | 5MT/AGS | )      |  |  |
| Steering                                     |                                                                    | LHD     |        |  |  |
| Number of doors                              |                                                                    | 5       |        |  |  |
| Seating capacity                             |                                                                    | 5       |        |  |  |
| Grade                                        |                                                                    | GA      | GL     |  |  |
| INTERIOR                                     |                                                                    |         |        |  |  |
| Cabin lights                                 | Front cabin light (3-position)                                     | S       | S      |  |  |
| Sun visors                                   | Driver's side with ticket holder and vanity mirror                 | S       | S      |  |  |
|                                              | Passenger's side with vanity mirror                                | S       | S      |  |  |
| Assist grips                                 | Passenger's side                                                   | S       | S      |  |  |
| wasiar Biiha                                 | Rear x 2                                                           | S       | S      |  |  |
| Cup holder                                   | Front x 2                                                          | S       | S      |  |  |
| Bottle holder                                | Front x 2                                                          | S       | S      |  |  |
| bottle flolder                               | Rear x 2                                                           | S       | S      |  |  |
| USB port                                     | Front console                                                      | -       | O1     |  |  |
| 12V accessory socket                         | Front console                                                      | S       | S      |  |  |
| Remote fuel lid opener                       |                                                                    | S       | S      |  |  |
|                                              | Black                                                              | S       | -      |  |  |
| Inside door handles                          | Silver                                                             | -       | S      |  |  |
|                                              | Front door                                                         | S       | S      |  |  |
| Storage pockets                              | Rear door                                                          | S       | S      |  |  |
| SEATS                                        |                                                                    |         |        |  |  |
|                                              | Head restraints (Integrated type)                                  | S       | S      |  |  |
| Front seats                                  | Seatback pocket (passenger's side)                                 | S       | S      |  |  |
|                                              | 60:40-split single-fold                                            | S       | S      |  |  |
| Rear seats                                   | Head restraints x 2 (Separate type)                                | S       | S      |  |  |
| Seat upholstery material                     | Fabric                                                             | S       | S      |  |  |
| LUGGAGE AREA                                 |                                                                    |         |        |  |  |
| Luggage shelf                                |                                                                    | S       | S      |  |  |
| SAFETY, SECURITY, AND ENVIR                  | ONMENTAL COMPATIBILITY                                             |         |        |  |  |
| ABS                                          |                                                                    | S       | S      |  |  |
| ESP®**                                       |                                                                    | S       | S      |  |  |
| Engine Auto Stop Start system                |                                                                    | S       | S      |  |  |
| Hill hold control                            |                                                                    | -       | S(AGS) |  |  |
|                                              |                                                                    | S       | S(AU3) |  |  |
| Parking sensors Rear  SRS front dual airbags |                                                                    | S       | S S    |  |  |
| and mont and annage                          | T                                                                  | 3       | 3      |  |  |
| Seatbelts                                    | Front: 3-point ELR seatbelts with pretensioners and force limiters | S       | S      |  |  |
|                                              | Rear: 3-point ELR seatbelts (side)                                 | S       | S      |  |  |
|                                              | 2-point lapbelt (centre)                                           | S       | S      |  |  |
| ISOFIX lower anchorages x2                   |                                                                    | S       | S      |  |  |
| ISOFIX top tether anchorage x                | 2                                                                  | S       | S      |  |  |
| Childproof rear door locks                   |                                                                    | S       | S      |  |  |
| Immobiliser                                  |                                                                    | S       | S      |  |  |