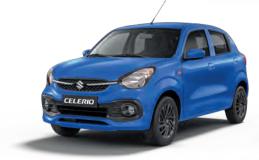

## **BODY COLOURS**

Caffeine Brown Pearl

1,430mm (165/70R14) 1,440mm (175/60R15)

| Engine                              |             |          | Petrol                                 |                         |  |
|-------------------------------------|-------------|----------|----------------------------------------|-------------------------|--|
| -                                   |             |          | 1.0L                                   |                         |  |
| Drive system                        | 2WD         |          |                                        |                         |  |
| Steering                            |             |          | LHD                                    |                         |  |
| Number of doors                     |             |          | 5                                      |                         |  |
| DIMENSIONS                          |             |          | 2.005                                  |                         |  |
| Overall length                      |             | mm       | 3,695                                  |                         |  |
| Overall width                       |             | mm       | · ·                                    | 1,655                   |  |
| Overall height                      | mm          | 1,555    |                                        |                         |  |
| Wheelbase                           |             | mm       | 2,435                                  |                         |  |
| Tread                               | Front       | mm       | 1,430(R14) / 1,440(R15)                |                         |  |
| Minimum Assessment and disc         | Rear        | mm       |                                        | 1,440(R14) / 1,450(R15) |  |
| Minimum turning radius              |             | m        | 4.7                                    |                         |  |
| Minimum ground clearance            |             | mm       | 170                                    |                         |  |
| CAPACITIES                          |             | •        | <u> </u>                               |                         |  |
| Seating capacity                    |             | persons  | 5                                      |                         |  |
| Luggage capacity (VDA method)       | Max. volume | litres   | 295                                    |                         |  |
| Fuel tank capacity                  |             | litres   | 32                                     |                         |  |
| ENGINE                              |             |          |                                        |                         |  |
| Туре                                |             | K10C     |                                        |                         |  |
| Number of cylinders                 |             | 3        |                                        |                         |  |
| Number of valves                    |             | 12       |                                        |                         |  |
| Piston displacement                 |             | cm³      | 998                                    | 998                     |  |
| Bore x stroke                       | mm          | 73 x79.5 |                                        |                         |  |
| Compression ratio                   |             | 11.5     |                                        |                         |  |
| Maximum output                      | kW/rpm      | 49/5,500 |                                        |                         |  |
| Maximum torque                      | N·m/rpm     | 89/3,500 |                                        |                         |  |
| Fuel distribution                   |             |          | Multipoint injection                   |                         |  |
| TRANSMISSION                        |             |          |                                        |                         |  |
| Туре                                |             |          | 5MT                                    | AGS                     |  |
|                                     | 1st         |          | 3.545                                  | 3.545                   |  |
|                                     | 2nd         |          | 1.864                                  | 1.864                   |  |
| Gear ratio                          | 3rd         |          | 1.240                                  | 1.240                   |  |
| 331 1410                            | 4th         |          | 0.906                                  | 0.906                   |  |
|                                     | 5th         |          | 0.718                                  | 0.697                   |  |
|                                     | Reverse     |          | 3.273                                  | 3.273                   |  |
| Final gear ratio                    |             |          | 4.471                                  | 4.706                   |  |
| CHASSIS                             |             |          | 1172                                   | 1.700                   |  |
| Steering                            |             |          | Rack & pi                              | nion                    |  |
|                                     | Front       |          | Ventilated disc                        |                         |  |
| Brakes                              | Rear        |          | Drum, leading and trailing             |                         |  |
|                                     | Front       |          | MacPherson strut                       |                         |  |
| Suspension                          | Rear        |          |                                        |                         |  |
| Turne                               | Kedi        |          | Torsion beam<br>165/70R14 or 175/60R15 |                         |  |
| Tyres WEIGHTS                       |             |          | 103/70814 01                           | 1/3/00/13               |  |
|                                     | ka          | 005.00   | 005.000                                |                         |  |
| Kerb weight (min./with full option) |             | kg       | 805-830                                |                         |  |
| Gross vehicle weight kg 1,260       |             |          |                                        |                         |  |
|                                     |             |          |                                        |                         |  |