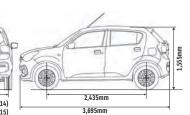

## **BODY COLOURS**

Caffeine Brown Pearl

1,430mm (165/70R14) 1,440mm (175/60R15)

| Engine                              |             |          | Petrol                                 |                         |  |
|-------------------------------------|-------------|----------|----------------------------------------|-------------------------|--|
| -                                   |             |          | 1.0L                                   |                         |  |
| Drive system                        | 2WD         |          |                                        |                         |  |
| Steering                            |             |          | LHD                                    |                         |  |
| Number of doors                     |             |          | 5                                      |                         |  |
| DIMENSIONS                          |             |          | 2.005                                  |                         |  |
| Overall length                      |             | mm       | 3,695                                  |                         |  |
| Overall width                       |             | mm       | · ·                                    | 1,655                   |  |
| Overall height                      | mm          | 1,555    |                                        |                         |  |
| Wheelbase                           |             | mm       | 2,435                                  |                         |  |
| Tread                               | Front       | mm       | 1,430(R14) / 1,440(R15)                |                         |  |
| Minimum Assessment and disc         | Rear        | mm       |                                        | 1,440(R14) / 1,450(R15) |  |
| Minimum turning radius              |             | m        | 4.7                                    |                         |  |
| Minimum ground clearance            |             | mm       | 170                                    |                         |  |
| CAPACITIES                          |             | •        | <u> </u>                               |                         |  |
| Seating capacity                    |             | persons  | 5                                      |                         |  |
| Luggage capacity (VDA method)       | Max. volume | litres   | 295                                    |                         |  |
| Fuel tank capacity                  |             | litres   | 32                                     |                         |  |
| ENGINE                              |             |          |                                        |                         |  |
| Туре                                |             | K10C     |                                        |                         |  |
| Number of cylinders                 |             | 3        |                                        |                         |  |
| Number of valves                    |             | 12       |                                        |                         |  |
| Piston displacement                 |             | cm³      | 998                                    | 998                     |  |
| Bore x stroke                       | mm          | 73 x79.5 |                                        |                         |  |
| Compression ratio                   |             | 11.5     |                                        |                         |  |
| Maximum output                      | kW/rpm      | 49/5,500 |                                        |                         |  |
| Maximum torque                      | N·m/rpm     | 89/3,500 |                                        |                         |  |
| Fuel distribution                   |             |          | Multipoint injection                   |                         |  |
| TRANSMISSION                        |             |          |                                        |                         |  |
| Туре                                |             |          | 5MT                                    | AGS                     |  |
|                                     | 1st         |          | 3.545                                  | 3.545                   |  |
|                                     | 2nd         |          | 1.864                                  | 1.864                   |  |
| Gear ratio                          | 3rd         |          | 1.240                                  | 1.240                   |  |
| 331 1410                            | 4th         |          | 0.906                                  | 0.906                   |  |
|                                     | 5th         |          | 0.718                                  | 0.697                   |  |
|                                     | Reverse     |          | 3.273                                  | 3.273                   |  |
| Final gear ratio                    |             |          | 4.471                                  | 4.706                   |  |
| CHASSIS                             |             |          | 1172                                   | 1.700                   |  |
| Steering                            |             |          | Rack & pi                              | nion                    |  |
|                                     | Front       |          | Ventilated disc                        |                         |  |
| Brakes                              | Rear        |          | Drum, leading and trailing             |                         |  |
|                                     | Front       |          | MacPherson strut                       |                         |  |
| Suspension                          | Rear        |          |                                        |                         |  |
| Turne                               | Kedi        |          | Torsion beam<br>165/70R14 or 175/60R15 |                         |  |
| Tyres WEIGHTS                       |             |          | 103/70814 01                           | 1/3/00/13               |  |
|                                     | ka          | 005.00   | 005.000                                |                         |  |
| Kerb weight (min./with full option) |             | kg       | 805-830                                |                         |  |
| Gross vehicle weight kg 1,260       |             |          |                                        |                         |  |
|                                     |             |          |                                        |                         |  |

This specification is tentative and subject to change without prior notice. Specifications may vary for individual markets.

1,440mm (165/70R14) 1,450mm (175/60R15)