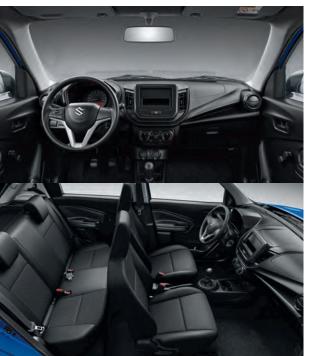

|                                              |                                                                    | 1       |        |  |  |
|----------------------------------------------|--------------------------------------------------------------------|---------|--------|--|--|
| Engine                                       |                                                                    |         | Petrol |  |  |
| Daine anatom                                 |                                                                    |         | 1.0L   |  |  |
| Drive system                                 |                                                                    |         | 2WD    |  |  |
| Transmission                                 |                                                                    | 5MT/AGS | )      |  |  |
| Steering                                     |                                                                    | LHD     |        |  |  |
| Number of doors                              |                                                                    | 5       |        |  |  |
| Seating capacity                             |                                                                    | 5       |        |  |  |
| Grade                                        |                                                                    | GA      | GL     |  |  |
| INTERIOR                                     |                                                                    |         |        |  |  |
| Cabin lights                                 | Front cabin light (3-position)                                     | S       | S      |  |  |
| Sun visors                                   | Driver's side with ticket holder and vanity mirror                 | S       | S      |  |  |
|                                              | Passenger's side with vanity mirror                                | S       | S      |  |  |
| Assist grips                                 | Passenger's side                                                   | S       | S      |  |  |
| wasiar Biiha                                 | Rear x 2                                                           | S       | S      |  |  |
| Cup holder                                   | Front x 2                                                          | S       | S      |  |  |
| Bottle holder                                | Front x 2                                                          | S       | S      |  |  |
| bottle flolder                               | Rear x 2                                                           | S       | S      |  |  |
| USB port                                     | Front console                                                      | -       | O1     |  |  |
| 12V accessory socket                         | Front console                                                      | S       | S      |  |  |
| Remote fuel lid opener                       |                                                                    | S       | S      |  |  |
|                                              | Black                                                              | S       | -      |  |  |
| Inside door handles                          | Silver                                                             | -       | S      |  |  |
|                                              | Front door                                                         | S       | S      |  |  |
| Storage pockets                              | Rear door                                                          | S       | S      |  |  |
| SEATS                                        |                                                                    |         |        |  |  |
|                                              | Head restraints (Integrated type)                                  | S       | S      |  |  |
| Front seats                                  | Seatback pocket (passenger's side)                                 | S       | S      |  |  |
|                                              | 60:40-split single-fold                                            | S       | S      |  |  |
| Rear seats                                   | Head restraints x 2 (Separate type)                                | S       | S      |  |  |
| Seat upholstery material                     | Fabric                                                             | S       | S      |  |  |
| LUGGAGE AREA                                 |                                                                    |         |        |  |  |
| Luggage shelf                                |                                                                    | S       | S      |  |  |
| SAFETY, SECURITY, AND ENVIR                  | ONMENTAL COMPATIBILITY                                             |         |        |  |  |
| ABS                                          |                                                                    | S       | S      |  |  |
| ESP®**                                       |                                                                    | S       | S      |  |  |
| Engine Auto Stop Start system                |                                                                    | S       | S      |  |  |
| Hill hold control                            |                                                                    | -       | S(AGS) |  |  |
|                                              |                                                                    | S       | S(AU3) |  |  |
| Parking sensors Rear  SRS front dual airbags |                                                                    | S       | S S    |  |  |
| and mont and annage                          | T                                                                  | 3       | 3      |  |  |
| Seatbelts                                    | Front: 3-point ELR seatbelts with pretensioners and force limiters | S       | S      |  |  |
|                                              | Rear: 3-point ELR seatbelts (side)                                 | S       | S      |  |  |
|                                              | 2-point lapbelt (centre)                                           | S       | S      |  |  |
| ISOFIX lower anchorages x2                   |                                                                    | S       | S      |  |  |
| ISOFIX top tether anchorage x                | 2                                                                  | S       | S      |  |  |
| Childproof rear door locks                   |                                                                    | S       | S      |  |  |
| Immobiliser                                  |                                                                    | S       | S      |  |  |