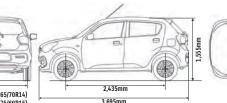

## **BODY COLOURS**

Caffeine Brown Pearl

1,430mm (165/70R14) 1,440mm (175/60R15)

| Engine                              |             |          | Petrol                                 |                         |  |
|-------------------------------------|-------------|----------|----------------------------------------|-------------------------|--|
| -                                   |             |          | 1.0L                                   |                         |  |
| Drive system                        | 2WD         |          |                                        |                         |  |
| Steering                            |             |          | LHD                                    |                         |  |
| Number of doors                     |             |          | 5                                      |                         |  |
| DIMENSIONS                          |             |          | 2.005                                  |                         |  |
| Overall length                      |             | mm       | 3,695                                  |                         |  |
| Overall width                       |             | mm       | · ·                                    | 1,655                   |  |
| Overall height                      | mm          | 1,555    |                                        |                         |  |
| Wheelbase                           |             | mm       | 2,435                                  |                         |  |
| Tread                               | Front       | mm       | 1,430(R14) / 1,440(R15)                |                         |  |
| Minimum Assessment and disc         | Rear        | mm       |                                        | 1,440(R14) / 1,450(R15) |  |
| Minimum turning radius              |             | m        | 4.7                                    |                         |  |
| Minimum ground clearance            |             | mm       | 170                                    |                         |  |
| CAPACITIES                          |             | •        | <u> </u>                               |                         |  |
| Seating capacity                    |             | persons  | 5                                      |                         |  |
| Luggage capacity (VDA method)       | Max. volume | litres   | 295                                    |                         |  |
| Fuel tank capacity                  |             | litres   | 32                                     |                         |  |
| ENGINE                              |             |          |                                        |                         |  |
| Туре                                |             | K10C     |                                        |                         |  |
| Number of cylinders                 |             | 3        |                                        |                         |  |
| Number of valves                    |             | 12       |                                        |                         |  |
| Piston displacement                 |             | cm³      | 998                                    | 998                     |  |
| Bore x stroke                       | mm          | 73 x79.5 |                                        |                         |  |
| Compression ratio                   |             | 11.5     |                                        |                         |  |
| Maximum output                      | kW/rpm      | 49/5,500 |                                        |                         |  |
| Maximum torque                      | N·m/rpm     | 89/3,500 |                                        |                         |  |
| Fuel distribution                   |             |          | Multipoint injection                   |                         |  |
| TRANSMISSION                        |             |          |                                        |                         |  |
| Туре                                |             |          | 5MT                                    | AGS                     |  |
|                                     | 1st         |          | 3.545                                  | 3.545                   |  |
|                                     | 2nd         |          | 1.864                                  | 1.864                   |  |
| Gear ratio                          | 3rd         |          | 1.240                                  | 1.240                   |  |
| 331 1410                            | 4th         |          | 0.906                                  | 0.906                   |  |
|                                     | 5th         |          | 0.718                                  | 0.697                   |  |
|                                     | Reverse     |          | 3.273                                  | 3.273                   |  |
| Final gear ratio                    |             |          | 4.471                                  | 4.706                   |  |
| CHASSIS                             |             |          | 1172                                   | 1.700                   |  |
| Steering                            |             |          | Rack & pi                              | nion                    |  |
|                                     | Front       |          | Ventilated disc                        |                         |  |
| Brakes                              | Rear        |          | Drum, leading and trailing             |                         |  |
|                                     | Front       |          | MacPherson strut                       |                         |  |
| Suspension                          | Rear        |          |                                        |                         |  |
| Turne                               | Kedi        |          | Torsion beam<br>165/70R14 or 175/60R15 |                         |  |
| Tyres WEIGHTS                       |             |          | 103/70814 01                           | 1/3/00/13               |  |
|                                     | ka          | 005.00   | 005.000                                |                         |  |
| Kerb weight (min./with full option) |             | kg       | 805-830                                |                         |  |
| Gross vehicle weight kg 1,260       |             |          |                                        |                         |  |
|                                     |             |          |                                        |                         |  |

This specification is tentative and subject to change without prior notice. Specifications may vary for individual markets.

1,440mm (165/70R14) 1,450mm (175/60R15)