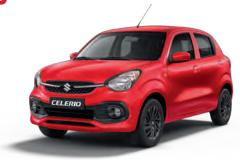

## **BODY COLOURS**

Caffeine Brown Pearl

1,430mm (165/70R14) 1,440mm (175/60R15)

| Engine                              |             |          | Petrol                                 |                         |  |
|-------------------------------------|-------------|----------|----------------------------------------|-------------------------|--|
| -                                   |             |          | 1.0L                                   |                         |  |
| Drive system                        | 2WD         |          |                                        |                         |  |
| Steering                            |             |          | LHD                                    |                         |  |
| Number of doors                     |             |          | 5                                      |                         |  |
| DIMENSIONS                          |             |          | 2.005                                  |                         |  |
| Overall length                      |             | mm       | 3,695                                  |                         |  |
| Overall width                       |             | mm       | · ·                                    | 1,655                   |  |
| Overall height                      | mm          | 1,555    |                                        |                         |  |
| Wheelbase                           |             | mm       | 2,435                                  |                         |  |
| Tread                               | Front       | mm       | 1,430(R14) / 1,440(R15)                |                         |  |
| Minimum Assessment and disc         | Rear        | mm       |                                        | 1,440(R14) / 1,450(R15) |  |
| Minimum turning radius              |             | m        | 4.7                                    |                         |  |
| Minimum ground clearance            |             | mm       | 170                                    |                         |  |
| CAPACITIES                          |             | •        | <u> </u>                               |                         |  |
| Seating capacity                    |             | persons  | 5                                      |                         |  |
| Luggage capacity (VDA method)       | Max. volume | litres   | 295                                    |                         |  |
| Fuel tank capacity                  |             | litres   | 32                                     |                         |  |
| ENGINE                              |             |          |                                        |                         |  |
| Туре                                |             | K10C     |                                        |                         |  |
| Number of cylinders                 |             | 3        |                                        |                         |  |
| Number of valves                    |             | 12       |                                        |                         |  |
| Piston displacement                 |             | cm³      | 998                                    | 998                     |  |
| Bore x stroke                       | mm          | 73 x79.5 |                                        |                         |  |
| Compression ratio                   |             | 11.5     |                                        |                         |  |
| Maximum output                      | kW/rpm      | 49/5,500 |                                        |                         |  |
| Maximum torque                      | N·m/rpm     | 89/3,500 |                                        |                         |  |
| Fuel distribution                   |             |          | Multipoint injection                   |                         |  |
| TRANSMISSION                        |             |          |                                        |                         |  |
| Туре                                |             |          | 5MT                                    | AGS                     |  |
|                                     | 1st         |          | 3.545                                  | 3.545                   |  |
|                                     | 2nd         |          | 1.864                                  | 1.864                   |  |
| Gear ratio                          | 3rd         |          | 1.240                                  | 1.240                   |  |
| 331 1410                            | 4th         |          | 0.906                                  | 0.906                   |  |
|                                     | 5th         |          | 0.718                                  | 0.697                   |  |
|                                     | Reverse     |          | 3.273                                  | 3.273                   |  |
| Final gear ratio                    |             |          | 4.471                                  | 4.706                   |  |
| CHASSIS                             |             |          | 1172                                   | 1.700                   |  |
| Steering                            |             |          | Rack & pi                              | nion                    |  |
|                                     | Front       |          | Ventilated disc                        |                         |  |
| Brakes                              | Rear        |          | Drum, leading and trailing             |                         |  |
|                                     | Front       |          | MacPherson strut                       |                         |  |
| Suspension                          | Rear        |          |                                        |                         |  |
| Turne                               | Kedi        |          | Torsion beam<br>165/70R14 or 175/60R15 |                         |  |
| Tyres WEIGHTS                       |             |          | 103/70814 01                           | 1/3/00/13               |  |
|                                     | ka          | 005.00   | 005.000                                |                         |  |
| Kerb weight (min./with full option) |             | kg       | 805-830                                |                         |  |
| Gross vehicle weight kg 1,260       |             |          |                                        |                         |  |
|                                     |             |          |                                        |                         |  |