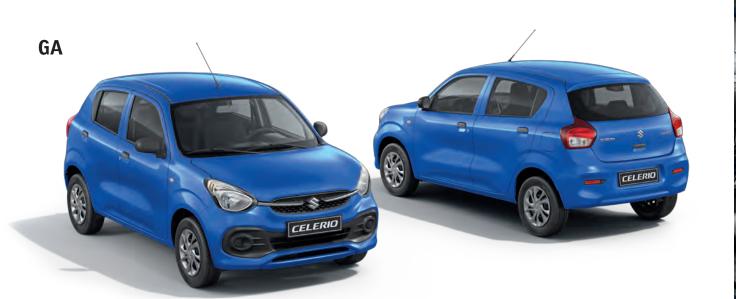

| S       | S      |  |  |

S: Standard 0: Option 0<sup>1</sup>: Set Option -: Not available Equipment and options may vary for individual markets and are subject to change. \* Bluetooth is a registered trademark of Bluetooth SIG, Inc.

\*\* ESP is a registered trademark of Daimler AG.

The ESP is designed to help keep the vehicle under control. However, the degree of engine torque reduction, the wheels that brake and their braking force vary according to the driving conditions. ESP® is essentially a system to assist stable driving. In the case of slippage or skidding that exceeds the limits of grip between tyres and road surface, ESP® will still function but may not be effective.





CELERIO SPEC AND EQUIPMENT SHEET (G) 99999-BBN01-001 2109



## **LINEUP**

GL









## **BODY COLOURS**







Caffeine Brown Pearl









1,430mm (165/70R14) 1,440mm (175/60R15)





| Engine                              |             |          | Petrol                                 |                         |  |
|-------------------------------------|-------------|----------|----------------------------------------|-------------------------|--|
| -                                   |             |          | 1.0L                                   |                         |  |
| Drive system                        | 2WD         |          |                                        |                         |  |
| Steering                            |             |          | LHD                                    |                         |  |
| Number of doors