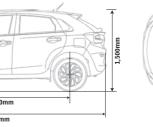

#### MAJOR EQUIPMENT

| Engine                         |                                                            |                | rol<br>5       |
|--------------------------------|------------------------------------------------------------|----------------|----------------|
| Drive system                   |                                                            |                | .o<br>VD       |
| Transmission                   |                                                            |                | 74AT           |
| Grade                          |                                                            | GI             | GLX            |
| CHASSIS                        |                                                            |                |                |
| Tyres and wheels               | 185/65 R15 + steel wheels with full wheel cover            | S              | -              |
| ,                              | 195/55 R16 + alloy wheels (painted)                        | O1             | -              |
|                                | 195/55 R16 + alloy wheels (polished)                       | -              | S              |
| Spare tyre and wheel           | T135/70 R15 + steel wheel (for temporary use only)         | S              | S              |
| EXTERIOR                       | , , , , , , , , , , , , , , , , , , , ,                    |                |                |
| Front grille                   | Black with chrome accent                                   | S              | S              |
| Outside door handles           | Body coloured                                              | S              | -              |
|                                | Chrome                                                     | -              | S              |
| Back door garnish              | Chrome                                                     | O <sup>2</sup> | O <sup>2</sup> |
| Black-coloured A, B, C pillars |                                                            | S              | S              |
| Door beltline garnish          | Chrome                                                     | -              | S              |
| Tailgate opener                | Electromagnetic                                            | S              | S              |
| VISIBILITY                     |                                                            |                |                |
| Headlamps                      | Halogen projector                                          | S              | -              |
|                                | LED projector                                              | -              | S              |
|                                | Guide me home / lead to vehicle light                      | -              | S              |
| Headlamp levelling device      | Manual                                                     | S              | S              |
| Automatic lamps                |                                                            | -              | S              |
| Fog lamps                      | Front                                                      | O1             | S              |
| Rear combination lamps         |                                                            | S              | S              |
| Green-tinted windows           | Front door                                                 | S              | S              |
|                                | Rear door                                                  | S              | S              |
| Privacy glass                  | Rear door windows + rear quarter windows + tailgate window | -              | 0              |
| Wipers                         | Front: 2 speeds (low, high) + intermittent + washer        | S              | S              |
|                                | Rear: 1 speed + washer                                     | S              | S              |
| Rear window demister           |                                                            | S              | S              |
| Outside door mirrors           | Body coloured                                              | S              | S              |
|                                | Electrically adjustable                                    | S              | S              |
|                                | Electrically folding                                       | S              | S              |
|                                | With built-in turn signal lamps                            | S              | S              |
| Day / night rearview mirror    | Manual dimming                                             | S              | -              |
| 3, 0                           | Automatic dimming                                          | -              | S              |
| STEERING AND INSTRUMENT PAI    | VEL                                                        |                |                |
| 3-spoke steering wheel         | Leather covered                                            | S              | S              |
|                                | Tilt-adjustable steering wheel                             | S              | S              |
|                                | Telescopic-adjustable steering wheel                       | -              | S              |
|                                | With audio controls                                        | S              | S              |
|                                | With cruise control                                        | S              | S              |
|                                | With hands-free phone control                              | S              | S              |
| Power steering                 |                                                            | S              | S              |
| Tachometer                     |                                                            | S              | S              |
| Information display            | Segment display                                            | S              | -              |
|                                | 4.2-inch colour LCD display                                | -              | S              |
|                                | Clock                                                      | S              | S              |
|                                | Outside temperature gauge                                  | S              | S              |
|                                | Fuel consumption gauge (instantaneous / average)           | S              | S              |
| Light-off reminder             | Alarm                                                      | S              | S              |
| Key reminder                   | Alarm                                                      | S              | -              |
| Door ajar reminder             | Lamp                                                       | S              | S              |
| Driver's seatbelt reminder     | Lamp & alarm                                               | S              | S              |
| Passenger's seatbelt reminder  | Lamp & alarm                                               | S              | S              |
| Rear seatbelt reminder         | Lamp & alarm                                               | S              | S              |
| Low fuel warning               | Lamp                                                       | S              | S              |
| Side louvre bezels             | Carbon design                                              | S              | -              |
|                                | Diama blank                                                |                |                |