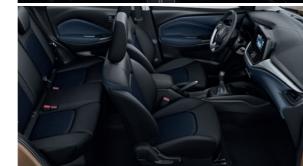

| Engine                      |                                                      | Petrol<br>1.5<br>2WD |                |  |
|-----------------------------|------------------------------------------------------|----------------------|----------------|--|
| Drive system                |                                                      |                      |                |  |
| Transmission                |                                                      |                      | T/4AT          |  |
| Grade                       |                                                      | GL                   | GLX            |  |
| DRIVING AMENITIES           | 1-                                                   |                      |                |  |
| Electric windows            | Front                                                | S                    | S              |  |
|                             | Rear                                                 | S                    | S              |  |
| Central door locking        | Switch on driver's side                              | S                    | S              |  |
| Remote-control door locks   | With hazard lamp answerback function                 | S                    | S              |  |
| Keyless push start system   |                                                      | -                    | S              |  |
| Air conditioner             | Automatic                                            | S                    | S              |  |
| Heater                      |                                                      | S                    | S              |  |
| Rear A/C ventilation        |                                                      | S                    | S              |  |
| Pollen filter               |                                                      | S                    | S              |  |
| Audio                       | Antenna (mounted at rear of roof)                    | S                    | S              |  |
| Addio                       | Speaker x 4                                          | S                    | S              |  |
|                             |                                                      | -                    | S              |  |
|                             | Tweeter x 2                                          |                      |                |  |
|                             | 1DIN pocket+ 1DIN cover                              | S                    | S              |  |
|                             | 7-inch display audio + Bluetooth®* + Rearview camera | O <sup>2</sup>       | -              |  |
|                             | 9-inch display audio + Bluetooth®* + 360 view camera | -                    | O <sup>2</sup> |  |
| Cruise control              |                                                      | S                    | S              |  |
| NTERIOR                     |                                                      |                      |                |  |
| Cabin lights                | Front map light                                      | S                    | S              |  |
|                             | Central cabin light (3-position)                     | S                    | S              |  |
|                             | Glove box light                                      | -                    | S              |  |
|                             | Footwell light (both front seats)                    | -                    | S              |  |
|                             | Courtesy lamp                                        | -                    | S              |  |
| Sun visors                  | Driver's side                                        | S                    | S              |  |
| 0011 110015                 | With ticket holder                                   |                      | S              |  |
|                             | With vanity mirror                                   |                      | S              |  |
|                             |                                                      |                      | S              |  |
|                             | With illumination function                           |                      |                |  |
|                             | Passenger's side                                     | S                    | S              |  |
|                             | With ticket holder                                   | -                    | S              |  |
|                             | With vanity mirror                                   | S                    | S              |  |
|                             | With illumination function                           | -                    | S              |  |
| Assist grips                | Passenger's side                                     | S                    | S              |  |
|                             | Rear x 2                                             | S                    | S              |  |
| Cup holders                 | Front x 2                                            | S                    | S              |  |
| Bottle holders              | Front x 2, Rear x 2                                  | S                    | S              |  |
| Centre console box with arm |                                                      | S                    | S              |  |
| Head-up display             |                                                      | -                    | S              |  |
| Shift knoh                  | With chrome accent                                   | S (MT)               | S (MT)         |  |
| JIIII KIIUU                 | With satin plating                                   | S (MT)               | S (AT)         |  |
| LICD analyst                |                                                      |                      |                |  |
| USB socket                  | Front                                                | S                    | S              |  |
| 12V accessory socket        | Front                                                | S                    | S              |  |
| USB charger                 | Rear × 2                                             | S                    | S              |  |
| Foot rest                   | Driver's side                                        | S                    | S              |  |
| Remote fuel lid opener      |                                                      | S                    | S              |  |
| Front and rear door trim    | Fabric                                               | S                    | -              |  |
|                             | Synthetic leather                                    | -                    | S              |  |
| Inside door handles         | Black                                                | S                    | -              |  |
|                             | Chrome                                               | -                    | S              |  |
| Storage pockets             | Front doors                                          | S                    | S              |  |
| SEATS                       |                                                      |                      |                |  |
| Front seats                 | Seat height adjuster (driver's side)                 | -                    | S              |  |
| FIUIT SEGIS                 |                                                      |                      |                |  |
|                             | Head restraints (separate type)                      | S                    | S              |  |
|                             | Seatback pocket (passenger's side)                   | S                    | S              |  |
| Rear seats                  | 60:40-split single-fold                              | S                    | S              |  |
|                             | Head restraint (separate type) x 3                   | S                    | S              |  |
| Seat upholstery material    | Fabric .                                             | S                    | S              |  |

| Engine                          | -                                                                |         | trol<br>.5 |
|---------------------------------|------------------------------------------------------------------|---------|------------|
| Drive system                    |                                                                  | 2WD     |            |
| Transmission                    |                                                                  | 5MT/4AT |            |
| Grade                           |                                                                  | GL      | GLX        |
| LUGGAGE AREA                    |                                                                  |         |            |
| Luggage shelf                   |                                                                  | S       | S          |
| Luggage area light              |                                                                  | -       | S          |
| SAFETY, SECURITY, AND ENVIRO    | NMENTAL COMPATIBILITY                                            |         |            |
| SRS front dual airbags          |                                                                  | S       | S          |
| SRS side airbags                | Front                                                            | -       | S          |
| SRS curtain airbags             |                                                                  | -       | S          |
| Seatbelts                       | Front: 3-point ELR seatbelts with pretensioner and force limiter | S S     |            |
|                                 | Rear: 3-point ELR seatbelts x3                                   | S       | S          |
| ISOFIX lower anchorages         | x2                                                               | S       | S          |
| ISOFIX top tether anchorages    | x2                                                               | S       | S          |
| Childproof rear door locks      |                                                                  | S       | S          |
| Side impact door beams          |                                                                  | S       | S          |
| ABS with EBD function           |                                                                  | S       | S          |
| ESP®**                          |                                                                  | S       | S          |
| Hill hold control               |                                                                  | S       | S          |
| Brake assist function           |                                                                  | S       | S          |
| Parking sensors                 | Rear                                                             | S       | S          |
| LED-DRL (Daytime Running Light: | s)                                                               | -       | S          |
| High-mount stop lamp            |                                                                  | S       | S          |
| Immobiliser                     |                                                                  | S       | S          |
| Security alarm                  |                                                                  | S       | S          |
| Pedal release system            |                                                                  |         | S          |