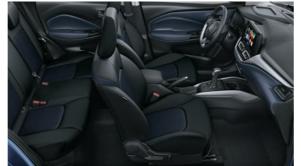

| Engine                      |                                                      | Petrol<br>1.5<br>2WD |                |  |
|-----------------------------|------------------------------------------------------|----------------------|----------------|--|
| Drive system                |                                                      |                      |                |  |
| Transmission                |                                                      |                      | T/4AT          |  |
| Grade                       |                                                      | GL                   | GLX            |  |
| DRIVING AMENITIES           | 1-                                                   |                      |                |  |
| Electric windows            | Front                                                | S                    | S              |  |
|                             | Rear                                                 | S                    | S              |  |
| Central door locking        | Switch on driver's side                              | S                    | S              |  |
| Remote-control door locks   | With hazard lamp answerback function                 | S                    | S              |  |
| Keyless push start system   |                                                      | -                    | S              |  |
| Air conditioner             | Automatic                                            | S                    | S              |  |
| Heater                      |                                                      | S                    | S              |  |
| Rear A/C ventilation        |                                                      | S                    | S              |  |
| Pollen filter               |                                                      | S                    | S              |  |
| Audio                       | Antenna (mounted at rear of roof)                    | S                    | S              |  |
| Addio                       | Speaker x 4                                          | S                    | S              |  |
|                             |                                                      | -                    | S              |  |
|                             | Tweeter x 2                                          |                      |                |  |
|                             | 1DIN pocket+ 1DIN cover                              | S                    | S              |  |
|                             | 7-inch display audio + Bluetooth®* + Rearview camera | O <sup>2</sup>       | -              |  |
|                             | 9-inch display audio + Bluetooth®* + 360 view camera | -                    | O <sup>2</sup> |  |
| Cruise control              |                                                      | S                    | S              |  |
| NTERIOR                     |                                                      |                      |                |  |
| Cabin lights                | Front map light                                      | S                    | S              |  |
|                             | Central cabin light (3-position)                     | S                    | S              |  |
|                             | Glove box light                                      | -                    | S              |  |
|                             | Footwell light (both front seats)                    | -                    | S              |  |
|                             | Courtesy lamp                                        | -                    | S              |  |
| Sun visors                  | Driver's side                                        | S                    | S              |  |
| 0011 110015                 | With ticket holder                                   |                      | S              |  |
|                             | With vanity mirror                                   |                      | S              |  |
|                             |                                                      |                      | S              |  |
|                             | With illumination function                           |                      |                |  |
|                             | Passenger's side                                     | S                    | S              |  |
|                             | With ticket holder                                   | -                    | S              |  |
|                             | With vanity mirror                                   | S                    | S              |  |
|                             | With illumination function                           | -                    | S              |  |
| Assist grips                | Passenger's side                                     | S                    | S              |  |
|                             | Rear x 2                                             | S                    | S              |  |
| Cup holders                 | Front x 2                                            | S                    | S              |  |
| Bottle holders              | Front x 2, Rear x 2                                  | S                    | S              |  |
| Centre console box with arm |                                                      | S                    | S              |  |
| Head-up display             |                                                      | -                    | S              |  |
| Shift knoh                  | With chrome accent                                   | S (MT)               | S (MT)         |  |
| JIIII KIIUU                 | With satin plating                                   | S (MT)               | S (AT)         |  |
| LICD analyst                |                                                      |                      |                |  |
| USB socket                  | Front                                                | S                    | S              |  |
| 12V accessory socket        | Front                                                | S                    | S              |  |
| USB charger                 | Rear × 2                                             | S                    | S              |  |
| Foot rest                   | Driver's side                                        | S                    | S              |  |
| Remote fuel lid opener      |                                                      | S                    | S              |  |
| Front and rear door trim    | Fabric                                               | S                    | -              |  |
|                             | Synthetic leather                                    | -                    | S              |  |
| Inside door handles         | Black                                                | S                    | -              |  |
|                             | Chrome                                               | -                    | S              |  |
| Storage pockets             | Front doors                                          | S                    | S              |  |
| SEATS                       |                                                      |                      |                |  |
| Front seats                 | Seat height adjuster (driver's side)                 | -                    | S              |  |
| FIUIT SEGIS                 |                                                      |                      |                |  |
|                             | Head restraints (separate type)                      | S                    | S              |  |
|                             | Seatback pocket (passenger's side)                   | S                    | S              |  |
| Rear seats                  | 60:40-split single-fold                              | S                    | S              |  |
|                             | Head restraint (separate type) x 3                   | S                    | S              |  |
| Seat upholstery material    | Fabric .                                             | S                    | S              |  |

| Engine                          | -                                                                |         | trol<br>.5 |
|---------------------------------|------------------------------------------------------------------|---------|------------|
| Drive system                    |                                                                  | 2WD     |            |
| Transmission                    |                                                                  | 5MT/4AT |            |
| Grade                           |                                                                  | GL      | GLX        |
| LUGGAGE AREA                    |                                                                  |         |            |
| Luggage shelf                   |                                                                  | S       | S          |
| Luggage area light              |                                                                  | -       | S          |
| SAFETY, SECURITY, AND ENVIRO    | NMENTAL COMPATIBILITY                                            |         |            |
| SRS front dual airbags          |                                                                  | S       | S          |
| SRS side airbags                | Front                                                            | -       | S          |
| SRS curtain airbags             |                                                                  | -       | S          |
| Seatbelts                       | Front: 3-point ELR seatbelts with pretensioner and force limiter | S S     |            |
|                                 | Rear: 3-point ELR seatbelts x3                                   | S       | S          |
| ISOFIX lower anchorages         | x2                                                               | S       | S          |
| ISOFIX top tether anchorages    | x2                                                               | S       | S          |
| Childproof rear door locks      |                                                                  | S       | S          |
| Side impact door beams          |                                                                  | S       | S          |
| ABS with EBD function           |                                                                  | S       | S          |
| ESP®**                          |                                                                  | S       | S          |
| Hill hold control               |                                                                  | S       | S          |
| Brake assist function           |                                                                  | S       | S          |
| Parking sensors                 | Rear                                                             | S       | S          |
| LED-DRL (Daytime Running Light: | s)                                                               | -       | S          |
| High-mount stop lamp            |                                                                  | S       | S          |
| Immobiliser                     |                                                                  | S       | S          |
| Security alarm                  |                                                                  | S       | S          |
| Pedal release system            |                                                                  |         | S          |