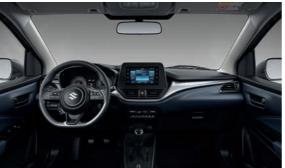

#### MAJOR EQUIPMENT

| Engine                         |                                                            |                | rol<br>5       |
|--------------------------------|------------------------------------------------------------|----------------|----------------|
| Drive system                   |                                                            |                | .o<br>VD       |
| Transmission                   |                                                            |                | 74AT           |
| Grade                          |                                                            | GI             | GLX            |
| CHASSIS                        |                                                            |                |                |
| Tyres and wheels               | 185/65 R15 + steel wheels with full wheel cover            | S              | -              |
| ,                              | 195/55 R16 + alloy wheels (painted)                        | O1             | -              |
|                                | 195/55 R16 + alloy wheels (polished)                       | -              | S              |
| Spare tyre and wheel           | T135/70 R15 + steel wheel (for temporary use only)         | S              | S              |
| EXTERIOR                       | , , , , , , , , , , , , , , , , , , , ,                    |                |                |
| Front grille                   | Black with chrome accent                                   | S              | S              |
| Outside door handles           | Body coloured                                              | S              | -              |
|                                | Chrome                                                     | -              | S              |
| Back door garnish              | Chrome                                                     | O <sup>2</sup> | O <sup>2</sup> |
| Black-coloured A, B, C pillars |                                                            | S              | S              |
| Door beltline garnish          | Chrome                                                     | -              | S              |
| Tailgate opener                | Electromagnetic                                            | S              | S              |
| VISIBILITY                     |                                                            |                |                |
| Headlamps                      | Halogen projector                                          | S              | -              |
|                                | LED projector                                              | -              | S              |
|                                | Guide me home / lead to vehicle light                      | -              | S              |
| Headlamp levelling device      | Manual                                                     | S              | S              |
| Automatic lamps                |                                                            | -              | S              |
| Fog lamps                      | Front                                                      | O1             | S              |
| Rear combination lamps         |                                                            | S              | S              |
| Green-tinted windows           | Front door                                                 | S              | S              |
|                                | Rear door                                                  | S              | S              |
| Privacy glass                  | Rear door windows + rear quarter windows + tailgate window | -              | 0              |
| Wipers                         | Front: 2 speeds (low, high) + intermittent + washer        | S              | S              |
|                                | Rear: 1 speed + washer                                     | S              | S              |
| Rear window demister           |                                                            | S              | S              |
| Outside door mirrors           | Body coloured                                              | S              | S              |
|                                | Electrically adjustable                                    | S              | S              |
|                                | Electrically folding                                       | S              | S              |
|                                | With built-in turn signal lamps                            | S              | S              |
| Day / night rearview mirror    | Manual dimming                                             | S              | -              |
| 3, 0                           | Automatic dimming                                          | -              | S              |
| STEERING AND INSTRUMENT PAI    | VEL                                                        |                |                |
| 3-spoke steering wheel         | Leather covered                                            | S              | S              |
|                                | Tilt-adjustable steering wheel                             | S              | S              |
|                                | Telescopic-adjustable steering wheel                       | -              | S              |
|                                | With audio controls                                        | S              | S              |
|                                | With cruise control                                        | S              | S              |
|                                | With hands-free phone control                              | S              | S              |
| Power steering                 |                                                            | S              | S              |
| Tachometer                     |                                                            | S              | S              |
| Information display            | Segment display                                            | S              | -              |
|                                | 4.2-inch colour LCD display                                | -              | S              |
|                                | Clock                                                      | S              | S              |
|                                | Outside temperature gauge                                  | S              | S              |
|                                | Fuel consumption gauge (instantaneous / average)           | S              | S              |
| Light-off reminder             | Alarm                                                      | S              | S              |
| Key reminder                   | Alarm                                                      | S              | -              |
| Door ajar reminder             | Lamp                                                       | S              | S              |
| Driver's seatbelt reminder     | Lamp & alarm                                               | S              | S              |
| Passenger's seatbelt reminder  | Lamp & alarm                                               | S              | S              |
| Rear seatbelt reminder         | Lamp & alarm                                               | S              | S              |
| Low fuel warning               | Lamp                                                       | S              | S              |
| Side louvre bezels             | Carbon design                                              | S              | -              |
|                                | Diama blank                                                |                |                |

| Engine                      |                                                      | Petrol<br>1.5<br>2WD |                |  |
|-----------------------------|------------------------------------------------------|----------------------|----------------|--|
| Drive system                |                                                      |                      |                |  |
| Transmission                |                                                      |                      | T/4AT          |  |
| Grade                       |                                                      | GL                   | GLX            |  |
| DRIVING AMENITIES           | 1-                                                   |                      |                |  |
| Electric windows            | Front                                                | S                    | S              |  |
|                             | Rear                                                 | S                    | S              |  |
| Central door locking        | Switch on driver's side                              | S                    | S              |  |
| Remote-control door locks   | With hazard lamp answerback function                 | S                    | S              |  |
| Keyless push start system   |                                                      | -                    | S              |  |
| Air conditioner             | Automatic                                            | S                    | S              |  |
| Heater                      |                                                      | S                    | S              |  |
| Rear A/C ventilation        |                                                      | S                    | S              |  |
| Pollen filter               |                                                      | S                    | S              |  |
| Audio                       | Antenna (mounted at rear of roof)                    | S                    | S              |  |
| Addio                       | Speaker x 4                                          | S                    | S              |  |
|                             |                                                      | -                    | S              |  |
|                             | Tweeter x 2                                          |                      |                |  |
|                             | 1DIN pocket+ 1DIN cover                              | S                    | S              |  |
|                             | 7-inch display audio + Bluetooth®* + Rearview camera | O <sup>2</sup>       | -              |  |
|                             | 9-inch display audio + Bluetooth®* + 360 view camera | -                    | O <sup>2</sup> |  |
| Cruise control              |                                                      | S                    | S              |  |
| NTERIOR                     |                                                      |                      |                |  |
| Cabin lights                | Front map light                                      | S                    | S              |  |
|                             | Central cabin light (3-position)                     | S                    | S              |  |
|                             | Glove box light                                      | -                    | S              |  |
|                             | Footwell light (both front seats)                    | -                    | S              |  |
|                             | Courtesy lamp                                        | -                    | S              |  |
| Sun visors                  | Driver's side                                        | S                    | S              |  |
| 0011 110015                 | With ticket holder                                   |                      | S              |  |
|                             | With vanity mirror                                   |                      | S              |  |
|                             |                                                      |                      | S              |  |
|                             | With illumination function                           |                      |                |  |
|                             | Passenger's side                                     | S                    | S              |  |
|                             | With ticket holder                                   | -                    | S              |  |
|                             | With vanity mirror                                   | S                    | S              |  |
|                             | With illumination function                           | -                    | S              |  |
| Assist grips                | Passenger's side                                     | S                    | S              |  |
|                             | Rear x 2                                             | S                    | S              |  |
| Cup holders                 | Front x 2                                            | S                    | S              |  |
| Bottle holders              | Front x 2, Rear x 2                                  | S                    | S              |  |
| Centre console box with arm |                                                      | S                    | S              |  |
| Head-up display             |                                                      | -                    | S              |  |
| Shift knoh                  | With chrome accent                                   | S (MT)               | S (MT)         |  |
| JIIII KIIUU                 | With satin plating                                   | S (MT)               | S (AT)         |  |
| LICD analyst                |                                                      |                      |                |  |
| USB socket                  | Front                                                | S                    | S              |  |
| 12V accessory socket        | Front                                                | S                    | S              |  |
| USB charger                 | Rear × 2                                             | S                    | S              |  |
| Foot rest                   | Driver's side                                        | S                    | S              |  |
| Remote fuel lid opener      |                                                      | S                    | S              |  |
| Front and rear door trim    | Fabric                                               | S                    | -              |  |
|                             | Synthetic leather                                    | -                    | S              |  |
| Inside door handles         | Black                                                | S                    | -              |  |
|                             | Chrome                                               | -                    | S              |  |
| Storage pockets             | Front doors                                          | S                    | S              |  |
| SEATS                       |                                                      |                      |                |  |
| Front seats                 | Seat height adjuster (driver's side)                 | -                    | S              |  |
| FIUIT SEGIS                 |                                                      |                      |                |  |
|                             | Head restraints (separate type)                      | S                    | S              |  |
|                             | Seatback pocket (passenger's side)                   | S                    | S              |  |
| Rear seats                  | 60:40-split single-fold                              | S                    | S              |  |
|                             | Head restraint (separate type) x 3                   | S                    | S              |  |
| Seat upholstery material    | Fabric .                                             | S                    | S              |  |