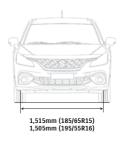

#### MAJOR EQUIPMENT

| Engine                         |                                                            |                | rol<br>5       |
|--------------------------------|------------------------------------------------------------|----------------|----------------|
| Drive system                   |                                                            |                | .o<br>VD       |
| Transmission                   |                                                            |                | 74AT           |
| Grade                          |                                                            | GI             | GLX            |
| CHASSIS                        |                                                            |                |                |
| Tyres and wheels               | 185/65 R15 + steel wheels with full wheel cover            | S              | -              |
| ,                              | 195/55 R16 + alloy wheels (painted)                        | O1             | -              |
|                                | 195/55 R16 + alloy wheels (polished)                       | -              | S              |
| Spare tyre and wheel           | T135/70 R15 + steel wheel (for temporary use only)         | S              | S              |
| EXTERIOR                       | , , , , , , , , , , , , , , , , , , , ,                    |                |                |
| Front grille                   | Black with chrome accent                                   | S              | S              |
| Outside door handles           | Body coloured                                              | S              | -              |
|                                | Chrome                                                     | -              | S              |
| Back door garnish              | Chrome                                                     | O <sup>2</sup> | O <sup>2</sup> |
| Black-coloured A, B, C pillars |                                                            | S              | S              |
| Door beltline garnish          | Chrome                                                     | -              | S              |
| Tailgate opener                | Electromagnetic                                            | S              | S              |
| VISIBILITY                     |                                                            |                |                |
| Headlamps                      | Halogen projector                                          | S              | -              |
|                                | LED projector                                              | -              | S              |
|                                | Guide me home / lead to vehicle light                      | -              | S              |
| Headlamp levelling device      | Manual                                                     | S              | S              |
| Automatic lamps                |                                                            | -              | S              |
| Fog lamps                      | Front                                                      | O1             | S              |
| Rear combination lamps         |                                                            | S              | S              |
| Green-tinted windows           | Front door                                                 | S              | S              |
|                                | Rear door                                                  | S              | S              |
| Privacy glass                  | Rear door windows + rear quarter windows + tailgate window | -              | 0              |
| Wipers                         | Front: 2 speeds (low, high) + intermittent + washer        | S              | S              |
|                                | Rear: 1 speed + washer                                     | S              | S              |
| Rear window demister           |                                                            | S              | S              |
| Outside door mirrors           | Body coloured                                              | S              | S              |
|                                | Electrically adjustable                                    | S              | S              |
|                                | Electrically folding                                       | S              | S              |
|                                | With built-in turn signal lamps                            | S              | S              |
| Day / night rearview mirror    | Manual dimming                                             | S              | -              |
| 3, 0                           | Automatic dimming                                          | -              | S              |
| STEERING AND INSTRUMENT PAI    | VEL                                                        |                |                |
| 3-spoke steering wheel         | Leather covered                                            | S              | S              |
|                                | Tilt-adjustable steering wheel                             | S              | S              |
|                                | Telescopic-adjustable steering wheel                       | -              | S              |
|                                | With audio controls                                        | S              | S              |
|                                | With cruise control                                        | S              | S              |
|                                | With hands-free phone control                              | S              | S              |
| Power steering                 |                                                            | S              | S              |
| Tachometer                     |                                                            | S              | S              |
| Information display            | Segment display                                            | S              | -              |
|                                | 4.2-inch colour LCD display                                | -              | S              |
|                                | Clock                                                      | S              | S              |
|                                | Outside temperature gauge                                  | S              | S              |
|                                | Fuel consumption gauge (instantaneous / average)           | S              | S              |
| Light-off reminder             | Alarm                                                      | S              | S              |
| Key reminder                   | Alarm                                                      | S              | -              |
| Door ajar reminder             | Lamp                                                       | S              | S              |
| Driver's seatbelt reminder     | Lamp & alarm                                               | S              | S              |
| Passenger's seatbelt reminder  | Lamp & alarm                                               | S              | S              |
| Rear seatbelt reminder         | Lamp & alarm                                               | S              | S              |
| Low fuel warning               | Lamp                                                       | S              | S              |
| Side louvre bezels             | Carbon design                                              | S              | -              |
|                                | Diama blank                                                |                |                |