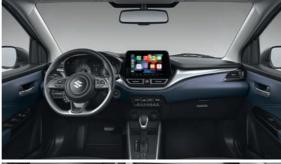

#### MAJOR EQUIPMENT

| Engine                         |                                                            |                | rol<br>5       |
|--------------------------------|------------------------------------------------------------|----------------|----------------|
| Drive system                   |                                                            |                | .o<br>VD       |
| Transmission                   |                                                            |                | 74AT           |
| Grade                          |                                                            | GI             | GLX            |
| CHASSIS                        |                                                            |                |                |
| Tyres and wheels               | 185/65 R15 + steel wheels with full wheel cover            | S              | -              |
| ,                              | 195/55 R16 + alloy wheels (painted)                        | O1             | -              |
|                                | 195/55 R16 + alloy wheels (polished)                       | -              | S              |
| Spare tyre and wheel           | T135/70 R15 + steel wheel (for temporary use only)         | S              | S              |
| EXTERIOR                       | , , , , , , , , , , , , , , , , , , , ,                    |                |                |
| Front grille                   | Black with chrome accent                                   | S              | S              |
| Outside door handles           | Body coloured                                              | S              | -              |
|                                | Chrome                                                     | -              | S              |
| Back door garnish              | Chrome                                                     | O <sup>2</sup> | O <sup>2</sup> |
| Black-coloured A, B, C pillars |                                                            | S              | S              |
| Door beltline garnish          | Chrome                                                     | -              | S              |
| Tailgate opener                | Electromagnetic                                            | S              | S              |
| VISIBILITY                     |                                                            |                |                |
| Headlamps                      | Halogen projector                                          | S              | -              |
|                                | LED projector                                              | -              | S              |
|                                | Guide me home / lead to vehicle light                      | -              | S              |
| Headlamp levelling device      | Manual                                                     | S              | S              |
| Automatic lamps                |                                                            | -              | S              |
| Fog lamps                      | Front                                                      | O1             | S              |
| Rear combination lamps         |                                                            | S              | S              |
| Green-tinted windows           | Front door                                                 | S              | S              |
|                                | Rear door                                                  | S              | S              |
| Privacy glass                  | Rear door windows + rear quarter windows + tailgate window | -              | 0              |
| Wipers                         | Front: 2 speeds (low, high) + intermittent + washer        | S              | S              |
|                                | Rear: 1 speed + washer                                     | S              | S              |
| Rear window demister           |                                                            | S              | S              |
| Outside door mirrors           | Body coloured                                              | S              | S              |
|                                | Electrically adjustable                                    | S              | S              |
|                                | Electrically folding                                       | S              | S              |
|                                | With built-in turn signal lamps                            | S              | S              |
| Day / night rearview mirror    | Manual dimming                                             | S              | -              |
| 3, 0                           | Automatic dimming                                          | -              | S              |
| STEERING AND INSTRUMENT PAI    | VEL                                                        |                |                |
| 3-spoke steering wheel         | Leather covered                                            | S              | S              |
|                                | Tilt-adjustable steering wheel                             | S              | S              |
|                                | Telescopic-adjustable steering wheel                       | -              | S              |
|                                | With audio controls                                        | S              | S              |
|                                | With cruise control                                        | S              | S              |
|                                | With hands-free phone control                              | S              | S              |
| Power steering                 |                                                            | S              | S              |
| Tachometer                     |                                                            | S              | S              |
| Information display            | Segment display                                            | S              | -              |
|                                | 4.2-inch colour LCD display                                | -              | S              |
|                                | Clock                                                      | S              | S              |
|                                | Outside temperature gauge                                  | S              | S              |
|                                | Fuel consumption gauge (instantaneous / average)           | S              | S              |
| Light-off reminder             | Alarm                                                      | S              | S              |
| Key reminder                   | Alarm                                                      | S              | -              |
| Door ajar reminder             | Lamp                                                       | S              | S              |
| Driver's seatbelt reminder     | Lamp & alarm                                               | S              | S              |
| Passenger's seatbelt reminder  | Lamp & alarm                                               | S              | S              |
| Rear seatbelt reminder         | Lamp & alarm                                               | S              | S              |
| Low fuel warning               | Lamp                                                       | S              | S              |
| Side louvre bezels             | Carbon design                                              | S              | -              |
|                                | Diama blank                                                |                |                |

| Engine                      |                                                      | Petrol<br>1.5<br>2WD |                |  |
|-----------------------------|------------------------------------------------------|----------------------|----------------|--|
| Drive system                |                                                      |                      |                |  |
| Transmission                |                                                      |                      | T/4AT          |  |
| Grade                       |                                                      | GL                   | GLX            |  |
| DRIVING AMENITIES           | 1-                                                   |                      |                |  |
| Electric windows            | Front                                                | S                    | S              |  |
|                             | Rear                                                 | S                    | S              |  |
| Central door locking        | Switch on driver's side                              | S                    | S              |  |
| Remote-control door locks   | With hazard lamp answerback function                 | S                    | S              |  |
| Keyless push start system   |                                                      | -                    | S              |  |
| Air conditioner             | Automatic                                            | S                    | S              |  |
| Heater                      |                                                      | S                    | S              |  |
| Rear A/C ventilation        |                                                      | S                    | S              |  |
| Pollen filter               |                                                      | S                    | S              |  |
| Audio                       | Antenna (mounted at rear of roof)                    | S                    | S              |  |
| Addio                       | Speaker x 4                                          | S                    | S              |  |
|                             |                                                      | -                    | S              |  |
|                             | Tweeter x 2                                          |                      |                |  |
|                             | 1DIN pocket+ 1DIN cover                              | S                    | S              |  |
|                             | 7-inch display audio + Bluetooth®* + Rearview camera | O <sup>2</sup>       | -              |  |
|                             | 9-inch display audio + Bluetooth®* + 360 view camera | -                    | O <sup>2</sup> |  |
| Cruise control              |                                                      | S                    | S              |  |
| NTERIOR                     |                                                      |                      |                |  |
| Cabin lights                | Front map light                                      | S                    | S              |  |
|                             | Central cabin light (3-position)                     | S                    | S              |  |
|                             | Glove box light                                      | -                    | S              |  |
|                             | Footwell light (both front seats)                    | -                    | S              |  |
|                             | Courtesy lamp                                        | -                    | S              |  |
| Sun visors                  | Driver's side                                        | S                    | S              |  |
| 0011 110015                 | With ticket holder                                   |                      | S              |  |
|                             | With vanity mirror                                   |                      | S              |  |
|                             |                                                      |                      | S              |  |
|                             | With illumination function                           |                      |                |  |
|                             | Passenger's side                                     | S                    | S              |  |
|                             | With ticket holder                                   | -                    | S              |  |
|                             | With vanity mirror                                   | S                    | S              |  |
|                             | With illumination function                           | -                    | S              |  |
| Assist grips                | Passenger's side                                     | S                    | S              |  |
|                             | Rear x 2                                             | S                    | S              |  |
| Cup holders                 | Front x 2                                            | S                    | S              |  |
| Bottle holders              | Front x 2, Rear x 2                                  | S                    | S              |  |
| Centre console box with arm |                                                      | S                    | S              |  |
| Head-up display             |                                                      | -                    | S              |  |
| Shift knoh                  | With chrome accent                                   | S (MT)               | S (MT)         |  |
| JIIII KIIUU                 | With satin plating                                   | S (MT)               | S (AT)         |  |
| LICD analyst                |                                                      |                      |                |  |
| USB socket                  | Front                                                | S                    | S              |  |
| 12V accessory socket        | Front                                                | S                    | S              |  |
| USB charger                 | Rear × 2                                             | S                    | S              |  |
| Foot rest                   | Driver's side                                        | S                    | S              |  |
| Remote fuel lid opener      |                                                      | S                    | S              |  |
| Front and rear door trim    | Fabric                                               | S                    | -              |  |
|                             | Synthetic leather                                    | -                    | S              |  |
| Inside door handles         | Black                                                | S                    | -              |  |
|                             | Chrome                                               | -                    | S              |  |
| Storage pockets             | Front doors                                          | S                    | S              |  |
| SEATS                       |                                                      |                      |                |  |
| Front seats                 | Seat height adjuster (driver's side)                 | -                    | S              |  |
| FIUIT SEGIS                 |                                                      |                      |                |  |
|                             | Head restraints (separate type)                      | S                    | S              |  |
|                             | Seatback pocket (passenger's side)                   | S                    | S              |  |
| Rear seats                  | 60:40-split single-fold                              | S                    | S              |  |
|                             | Head restraint (separate type) x 3                   | S                    | S              |  |
| Seat upholstery material    | Fabric .                                             | S                    | S              |  |